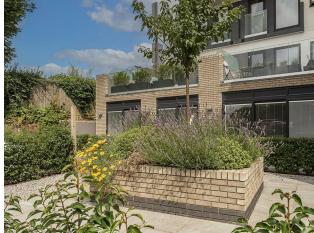

ce. Built-in wardrobe. Down lighters. Radiator.

# **Bedroom Three**

Double glazed sliding patio doors with integrated blinds leading to private space. Built-in wardrobe. Down lighters. Radiator.

# Bathroom

A fully tiled bathroom comprising:- Panelled bath with mixer tap and detachable wand. Wash hand basin. Low level WC. Wall mounted back lit mirror. Down lighters. Extractor fan. Heated towel Rail. Double glazed window.

#### **Communal Garden**

# **Parking and Storage**

A secure gated covered parking bay with private EV charger point. Good size storage cupboard located within the communal entrance hall.

#### Lease

150 Year lease with approximately three years expired.

### **Service Charge**

Approximately £1,200 per annum.

#### **Ground Rent**

£250.00 per annum.