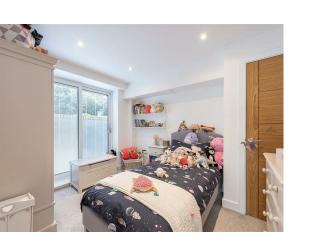

## **Bedroom Two**

Double glazed sliding patio doors with integrated blinds leading to private space. Built-in wardrobe. Down lighters. Radiator.

# **Bedroom Three**

Double glazed sliding patio doors with integrated blinds leading to private space. Built-in wardrobe. Down lighters. Radiator.