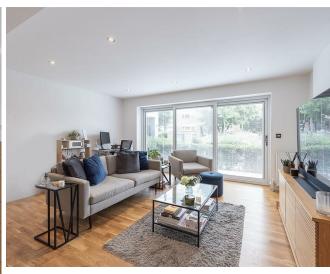

# Living/Dining Area

Double glazed sliding patio door with integrated blinds leading to private patio space . Down lighters. Radiator. Oak flooring.

## Kitchen

A well fitted contemporary kitchen comprising a range of wall and base mounted units with Quartz stone work surfaces and up stands. Island and breakfast bar with inset stainless steel sink, mixer tap and instant hot water tap. A full range of Bosch integrated appliances to include oven and microwave oven, Gas hob with extractor fan over, fridge/freezer, dish washer and washer/dryer. Tiled flooring. Under counter lighting, down lighters plus pendant lighting.