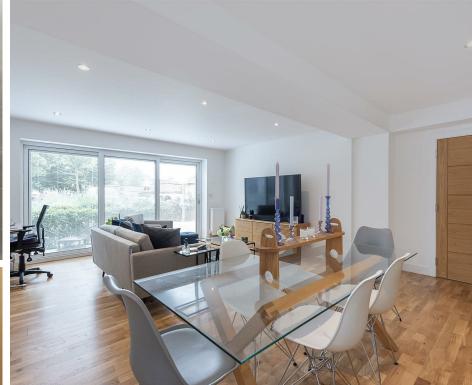

# Living/Dining Area

Double glazed sliding patio door with integrated blinds leading to private patio space . Down lighters. Radiator. Oak flooring.