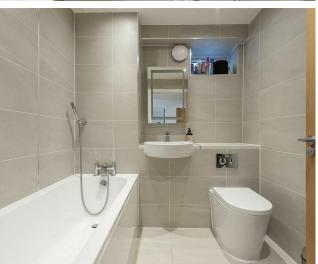

# Bathroom

A fully tiled bathroom comprising:- Panelled bath with mixer tap and detachable wand. Wash hand basin. Low level WC. Wall mounted back lit mirror. Down lighters. Extractor fan. Heated towel Rail. Double glazed window.