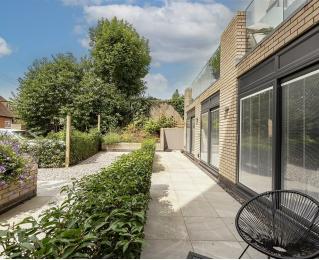

pace. Built-in wardrobe. Down lighters. Radiator.

# **Bedroom Three**

Double glazed sliding patio doors with integrated blinds leading to private space. Built-in wardrobe. Down lighters. Radiator.

# Bathroom

A fully tiled bathroom comprising:- Panelled bath with mixer tap and detachable wand. Wash hand basin. Low level WC. Wall mounted back lit mirror. Down lighters. Extractor fan. Heated towel Rail. Double glazed window.

#### **Communal Garden**

# **Parking and Storage**

A secure gated covered parking bay with private EV charger point. Good size storage cupboard located within the communal entrance hall.

#### Lease

150 Year lease with approximately three years expired.

### **Service Charge**

Approximately £1,200 per annum.

#### **Ground Rent**

£250.00 per annum.