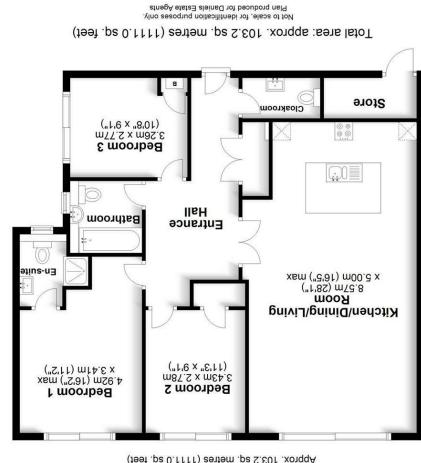

Energy Efficiency Rating

Plan produced using PlanUp.

Approx. 103.2 sq. metres (1111.0 sq. feet) **Ground Floor** 

Secure communal entrance doors from both Old London Road and London Road with entry phone system.

## Hallway

Solid oak front door. Oak flooring. Down lighters. Radiator. Entry phone system. Large built in storage cupboard.

# Cloakroom

Fully tiled. Low level WC. Vanity wash hand basin. Chrome heated towel rail. Down lighters. Extractor fan.

# Living/Dining Area

Double glazed sliding patio door with integrated blinds leading to private patio space . Down lighters. Radiator. Oak flooring.

## Kitchen

A well fitted contemporary kitchen comprising a range of wall and base mounted units with Quartz stone work surfaces and up stands. Island and breakfast bar with inset stainless steel sink, mixer tap and instant hot water tap. A full range of Bosch integrated appliances to include oven and microwave oven, Gas hob with extractor fan over, fridge/freezer, dish washer and washer/dryer. Tiled flooring. Under counter lighting, down lighters plus pendant lighting.

## **Master Bedroom**

Double glazed sliding patio doors with integrated blinds leading to private patio space. Down lighters. A well fitted range of wardrobes. Radiator. Door to:-

#### **En Suite**

A fully tiled shower room comprising:- Glazed shower cubicle. Vanity wash hand basin. Low level WC. Wall mounted back lit mirror. Down lighters. Extractor fan. Heated towel Rail. Double glazed window.

## **Bedroom Two**

Double glazed sliding patio doors with integrated blinds leading to private space. Built-in wardrobe. Down lighters. Radiator.

# **Bedroom Three**

Double glazed sliding patio doors with integrated blinds leading to private space. Built-in wardrobe. Down lighters. Radiator.

# Bathroom

A fully tiled bathroom comprising:- Panelled bath with mixer tap and detachable wand. Wash hand basin. Low level WC. Wall mounted back lit mirror. Down lighters. Extractor fan. Heated towel Rail. Double glazed window.