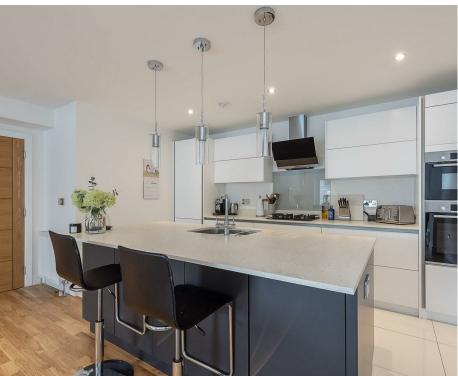

## Kitchen

A well fitted contemporary kitchen comprising a range of wall and base mounted units with Quartz stone work surfaces and up stands. Island and breakfast bar with inset stainless steel sink, mixer tap and instant hot water tap. A full range of Bosch integrated appliances to include oven and microwave oven, Gas hob with extractor fan over, fridge/freezer, dish washer and washer/dryer. Tiled flooring. Under counter lighting, down lighters plus pendant lighting.