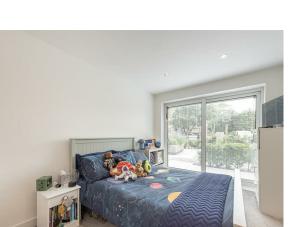

## **Bedroom Two**

Double glazed sliding patio doors with integrated blinds leading to private space. Built-in wardrobe. Down lighters. Radiator.

# **Bedroom Three**

Double glazed sliding patio doors with integrated blinds leading to private space. Built-in wardrobe. Down lighters. Radiator.