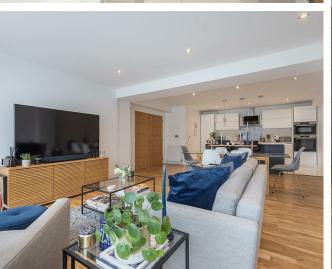

# Living/Dining Area

Double glazed sliding patio door with integrated blinds leading to private patio space . Down lighters. Radiator. Oak flooring.