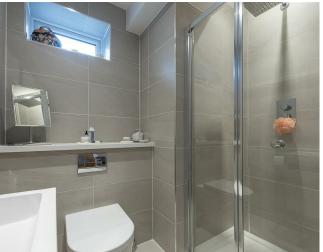

#### **En Suite**

A fully tiled shower room comprising:- Glazed shower cubicle. Vanity wash hand basin. Low level WC. Wall mounted back lit mirror. Down lighters. Extractor fan. Heated towel Rail. Double glazed window.

# Bathroom

A fully tiled bathroom comprising:- Panelled bath with mixer tap and detachable wand. Wash hand basin. Low level WC. Wall mounted back lit mirror. Down lighters. Extractor fan. Heated towel Rail. Double glazed window.