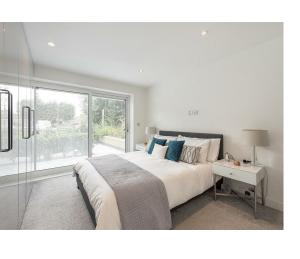

## **Master Bedroom**

Double glazed sliding patio doors with integrated blinds leading to private patio space. Down lighters. A well fitted range of wardrobes. Radiator. Door to:-