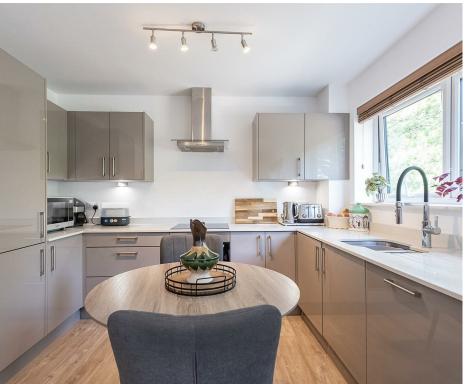

### Kitchen Area

A quality high gloss grey kitchen with a range of wall and base mounted units with Quartz stone work surfaces and upstands over. A stainless steel sink unit with pull out mixer tap. A full range of integrated appliances to include Bosch oven and induction hob with extractor fan over, fridge/freezer, Bosch dishwasher and washing machine. Double glazed window to front.