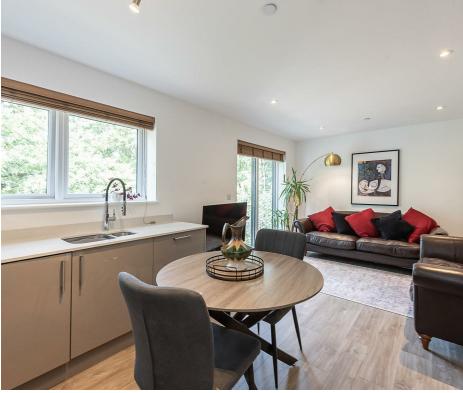

## **Living Room**

A bright and spacious room with LVP wood effect flooring throughout. Low voltage down lighters. Double glazed sliding doors to balcony. The balcony provides enough space for a small table and chairs.

### Kitchen Area

A quality high gloss grey kitchen with a range of wall and base mounted units with Quartz stone work surfaces and upstands over. A stainless steel sink unit with pull out mixer tap. A full range of integrated appliances to include Bosch oven and induction hob with extractor fan over, fridge/freezer, Bosch dishwasher and washing machine. Double glazed window to front.