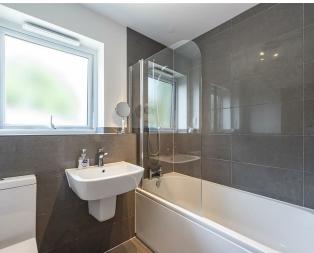

### Bathroom

A luxury bathroom suite comprising: Bath with mixer tap and shower over with glazed shower screen. Wash hand basin. WC. Part tiled walls and tiled flooring. Under floor heating. Frosted double glazed window to side. Shaver point. Towel rail.