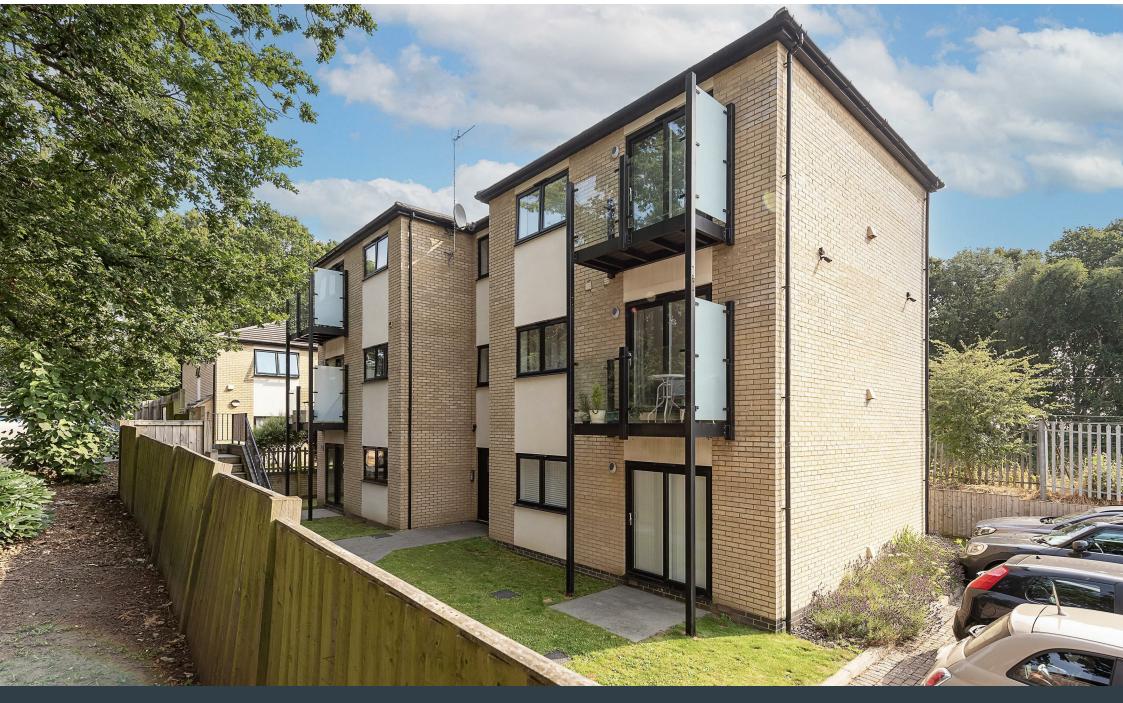

Approx. 56.8 sq. metres (610.9 sq. feet)

Second Floor











Secure communal front door. Stairs leading to second floor. Hard wood front door leading to:-

## Hallway

Entry phone system. Airing cupboard housing electric hot water system. LVP (Laminate Vinyl Plank) wood effect flooring. Doors to:-

## **Living Room**

A bright and spacious room with LVP wood effect flooring throughout. Low voltage down lighters. Double glazed sliding doors to balcony. The balcony provides enough space for a small table and chairs.

### Kitchen Area

A quality high gloss grey kitchen with a range of wall and base mounted units with Quartz stone work surfaces and upstands over. A stainless steel sink unit with pull out mixer tap. A full range of integrated appliances to include Bosch oven and induction hob with extractor fan over, fridge/freezer, Bosch dishw