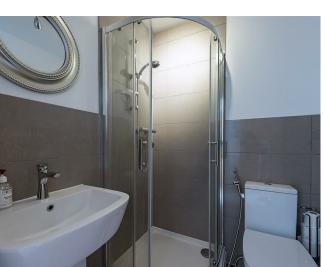

## **En Suite Shower**

A luxury shower suite comprising: Glazed corner shower cubicle. Wash hand basin. WC. Part tiled walls and tiled flooring. Under floor heating. Shaver point.

### Bathroom

A luxury bathroom suite comprising: Bath with mixer tap and shower over with glazed shower screen. Wash hand basin. WC. Part tiled walls and tiled flooring. Under floor heating. Frosted double glazed window to side. Shaver point. Towel rail.