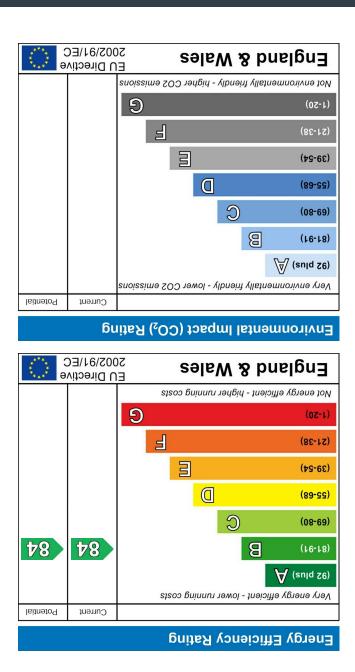

Approx. 56.8 sq. metres (610.9 sq. feet)

Second Floor











Secure communal front door. Stairs leading to second floor. Hard wood front door leading to:-

## Hallway

Entry phone system. Airing cupboard housing electric hot water system. LVP (Laminate Vinyl Plank) wood effect flooring. Doors to:-

## **Living Room**

A bright and spacious room with LVP wood effect flooring throughout. Low voltage down lighters. Double glazed sliding doors to balcony. The balcony provides enough space for a small table and chairs.

### Kitchen Area

A quality high gloss grey kitchen with a range of wall and base mounted units with Quartz stone work surfaces and upstands over. A stainless steel sink unit with pull out mixer tap. A full range of integrated appliances to include Bosch oven and induct