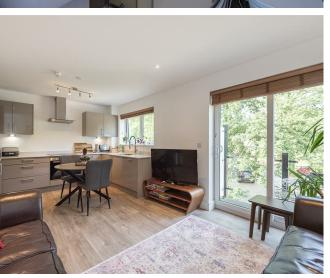

## **Living Room**

A bright and spacious room with LVP wood effect flooring throughout. Low voltage down lighters. Double glazed sliding doors to balcony. The balcony provides enough space for a small table and chairs.

### Kitchen Area

A quality high gloss grey kitchen with a range of wall and base mounted units with Quartz stone work surfaces and upstands over. A stainless steel sink unit with pull out mixer tap. A full range of integrated appliances to include Bosch oven and induction hob with extractor fan over, fridge/freezer, Bosch dishwasher and washing machine. Double glazed window to front.