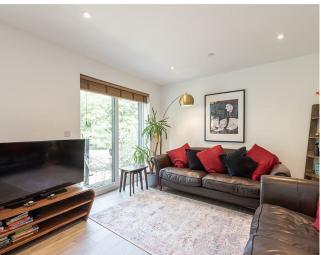

## **Living Room**

A bright and spacious room with LVP wood effect flooring throughout. Low voltage down lighters. Double glazed sliding doors to balcony. The balcony provides enough space for a small table and chairs.