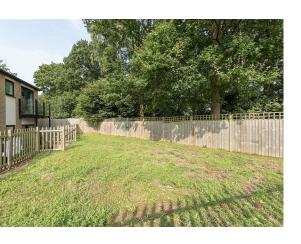

Approx. 56.8 sq. metres (610.9 sq. feet)

Second Floor











Secure communal front door. Stairs leading to second floor. Hard wood front door leading to:-

## Hallway

Entry phone system. Airing cupboard housing electric hot water system. LVP (Laminate Vinyl Plank) wood effect flooring. Doors to:-

## **Living Room**

A bright and spacious room with LVP wood effect flooring throughout. Low voltage down lighters. Double glazed sliding doors to balcony. The balcony provides enough space for a small table and chairs.

### Kitchen Area

A quality high gloss grey kitchen with a range of wall and base mounted units with Quartz stone work surfaces and upstands over. A stainless steel sink unit with pull out mixer tap. A full range of integrated appliances to include Bosch oven and induction hob with extractor fan over, fridge/freezer, Bosch dishwas