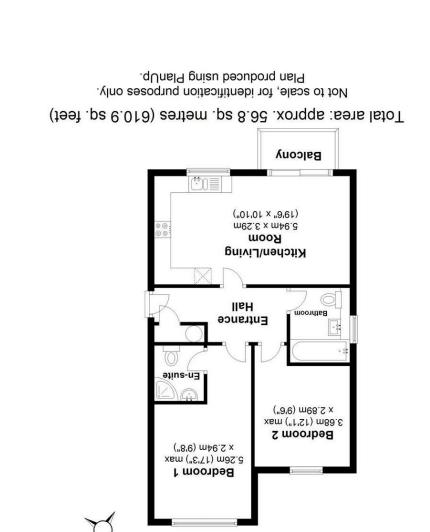

Approx. 56.8 sq. metres (610.9 sq. feet)

Second Floor

Secure communal front door. Stairs leading to second floor. Hard wood front door leading to:-

## Hallway

Entry phone system. Airing cupboard housing electric hot water system. LVP (Laminate Vinyl Plank) wood effect flooring. Doors to:-

## **Living Room**

A bright and spacious room with LVP wood effect flooring throughout. Low voltage down lighters. Double glazed sliding doors to balcony. The balcony provides enough space for a small table and chairs.

### Kitchen Area

A quality high gloss grey kitchen with a range of wall and base mounted units with Quartz stone work surfaces and upstands over. A stainless steel sink unit with pull out mixer tap. A full range of integrated appliances to include Bosch oven and induction hob with extractor fan over, fridge/freezer, Bosch dishwasher and washing machine. Double glazed window to front.

## **Bedroom One**

A triple glazed window to rear.

## **En Suite Shower**

A luxury shower suite comprising: Glazed corner shower cubicle. Wash hand basin. WC. Part tiled walls and tiled flooring. Under floor heating. Shaver point.

## **Bedroom Two**

Triple glazed window to rear.

### Bathroom

A luxury bathroom suite comprising: Bath with mixer tap and shower over with glazed shower screen. Wash hand basin. WC. Part tiled walls and tiled flooring. Under floor heating. Frosted double glazed window to side. Shaver point. Towel rail.