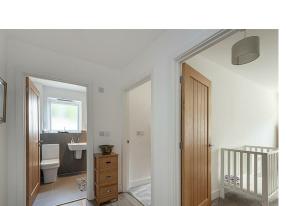

## Hallway

Entry phone system. Airing cupboard housing electric hot water system. LVP (Laminate Vinyl Plank) wood effect flooring. Doors to:-