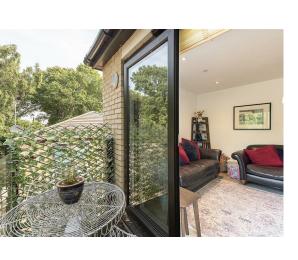

## **Living Room**

A bright and spacious room with LVP wood effect flooring throughout. Low voltage down lighters. Double glazed sliding doors to balcony. The balcony provides enough space for a small table and chairs.