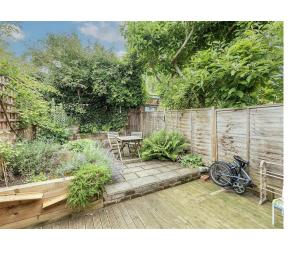

#### Garden

A delightful courtyard style private rear garden with brick and fenced boundaries, decked area with raised planters.