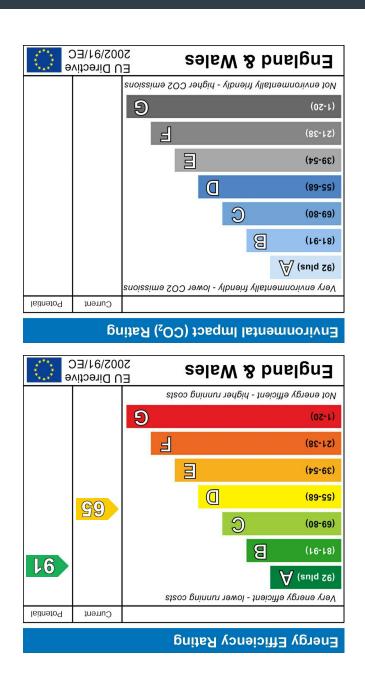

**Ground Floor** 







## Living Area

Composite front door. Double glazed bay window to front. Oak flooring. Low voltage downlighters. Bespoke storage cupboards and shelving and further bespoke under stairs storage. Radiator

# Kitchen

Fitted with a range of wall and base mounted units in contrasting wood and high gloss finish with work tops over. Inset round bowl and separate drainer bowl sink units with swan neck mixer tap over. Built in stainless steel Smeg double oven and matching five ring gas hob with integrated extractor over. Mosaic tiled upstand. Space and plumbing for dishwasher, washing machine and drier.

#### **Dining Area**

Wooden bi-fold doors to rear garden. Understairs storage with wall mounted gas boiler. Radiator.

## Landing

Doors to:

## **Bedroom One**

Do