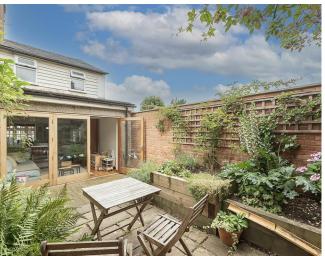

#### Garden

A delightful courtyard style private rear garden with brick and fenced boundaries, decked area with raised planters.