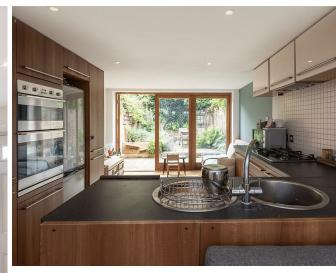

# Kitchen

Fitted with a range of wall and base mounted units in contrasting wood and high gloss finish with work tops over. Inset round bowl and separate drainer bowl sink units with swan neck mixer tap over. Built in stainless steel Smeg double oven and matching five ring gas hob with integrated extractor over. Mosaic tiled upstand. Space and plumbing for dishwasher, washing machine and drier.