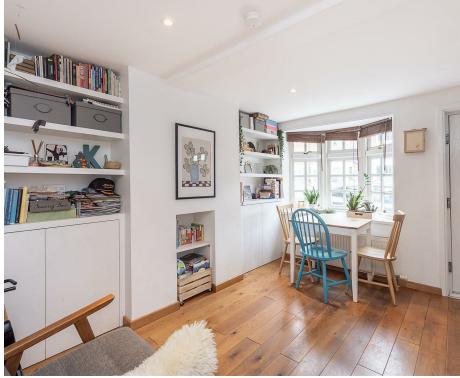

## Living Area

Composite front door. Double glazed bay window to front. Oak flooring. Low voltage downlighters. Bespoke storage cupboards and shelving and further bespoke under stairs storage. Radiator