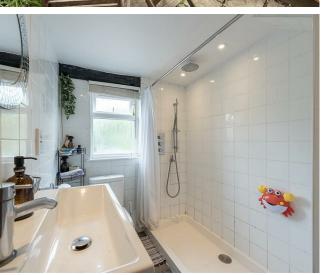

## **Bathroom**

Frosted double glazed window to rear. Double shower tray with thermostatic shower with rainfall shower head and hand held wand attachment. Low level W.C. Pedestal wash hand basin. Bespoke storage cupboards.