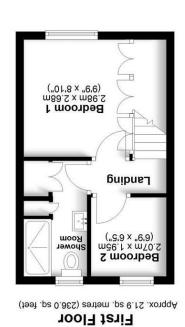

## Landing

Doors to:

## **Bedroom One**

Double glazed window to front. Full wall of bespoke wardrobe cupboards. Radiator

## **Bedroom Two**

Double glazed window to rear. Radiator.

## **Bathroom**

Frosted double glazed window to rear. Double shower tray with thermostatic shower with rainfall shower head and hand held wand attachment. Low level W.C. Pedestal wash hand basin. Bespoke storage cupboards.