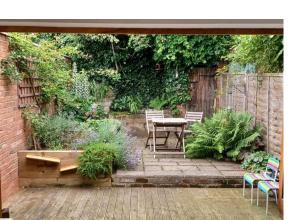

#### Garden

A delightful courtyard style private rear garden with brick and fenced boundaries, decked area with raised planters.