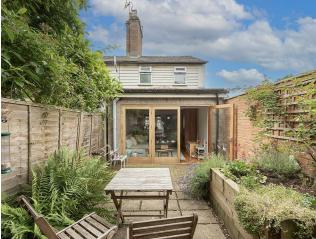

#### Garden

A delightful courtyard style private rear garden with brick and fenced boundaries, decked area with raised planters.