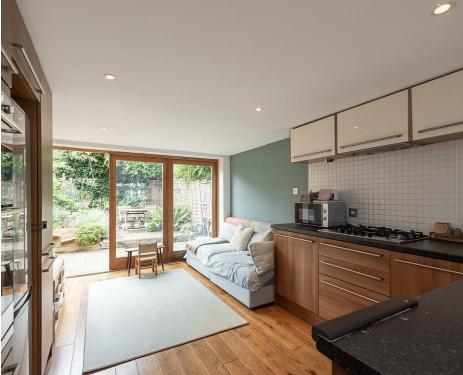

# Kitchen

Fitted with a range of wall and base mounted units in contrasting wood and high gloss finish with work tops over. Inset round bowl and separate drainer bowl sink units with swan neck mixer tap over. Built in stainless steel Smeg double oven and matching five ring gas hob with integrated extractor over. Mosaic tiled upstand. Space and plumbing for dishwasher, washing machine and drier.

#### **Dining Area**

Wooden bi-fold doors to rear garden. Understairs storage with wall mounted gas boiler. Radiator.