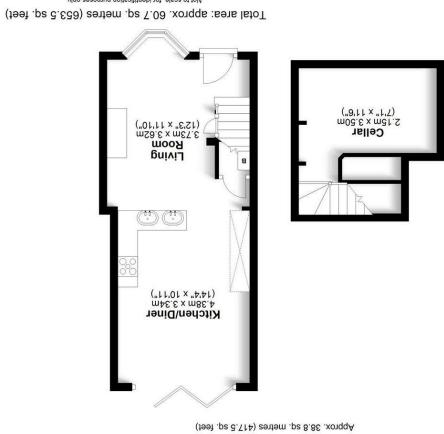

## Living Area

Composite front door. Double glazed bay window to front. Oak flooring. Low voltage downlighters. Bespoke storage cupboards and shelving and further bespoke under stairs storage. Radiator

# Kitchen

Fitted with a range of wall and base mounted units in contrasting wood and high gloss finish with work tops over. Inset round bowl and separate drainer bowl sink units with swan neck mixer tap over. Built in stainless steel Smeg double oven and matching five ring gas hob with integrated extractor over. Mosaic tiled upstand. Space and plumbing for dishwasher, washing machine and drier.

#### **Dining Area**

Wooden bi-fold doors to rear garden. Understairs storage with wall mounted gas boiler. Radiator.

#### Cellai

Useful storage area. Please note this area is not full head height.