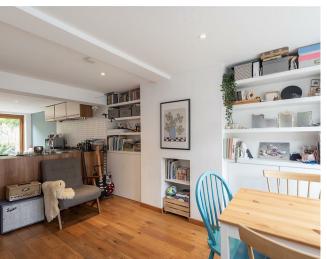

## Living Area

Composite front door. Double glazed bay window to front. Oak flooring. Low voltage downlighters. Bespoke storage cupboards and shelving and further bespoke under stairs storage. Radiator