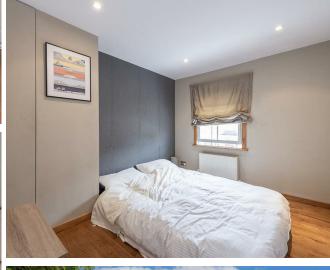

## **Bedroom One**

Double glazed window to front. Full wall of bespoke wardrobe cupboards. Radiator

## **Bedroom Two**

Double glazed window to rear. Radiator.