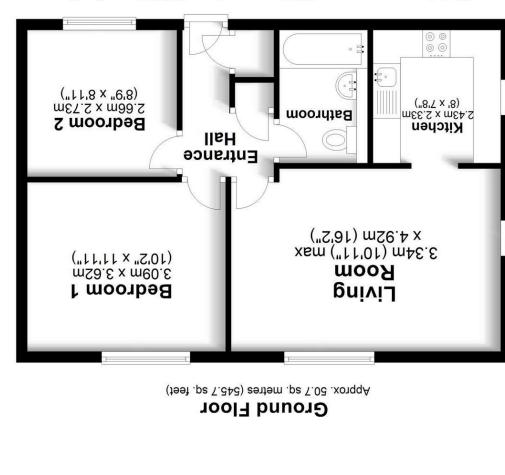

# **Entrance Hall**

A hard wood front door. Storage cupboard. Radiator. Entry phone system. Doors to:-

## **Living Room**

Dual aspect double glazed windows. Radiator. Opening onto:-

### Kitchen

A range of wall and base mounted units with works tops over. Inset stainless steel sink unit with mixer tap and tiled splash backs. Space for slot in cooker, washing machine and fridge freezer.

# **Bedroom One**

Double glazed window to rear. Radiator

### **Bedroom Two**

Double glazed window to front. Radiator.

### **Bathroom**

A fully tiled bathroom suite comprising: Panelled bath with Triton electric shower. Pedestal wash hand. Low level WC. Radiator. Extractor fan.