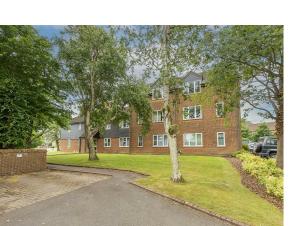

Plan produced using PlanUp.

32 London Road, St Albans, Herts, AL1 1NG

www.daniels.uk.net 192988 72710

sales@daniels.uk.net | lettings@daniels.uk.net

slains 🔲







# **Entrance Hall**

A hard wood front door. Storage cupboard. Radiator. Entry phone system. Doors to:-

## **Living Room**

Dual aspect double glazed windows. Radiator. Opening onto:-

### Kitchen

A range of wall and base mounted units with works tops over. Inset stainless steel sink unit with mixer tap and tiled splash backs. Space for slot in cooker, washing machine and fridge freezer.

# **Bedroom One**

Double glazed window to rear. Radiator

### **Bedroom Two**

Double glazed window to front. Radiator.

### **Bathroom**

A fully tiled bathroom suite comprising: Panelled bath with Triton electric shower. Pedestal wash hand. Low level WC. Radiator. Extractor fan.

### Parking

A covered allocated parking space plus visitors bays.

## **Service Charge**

Approximately £115 per mont