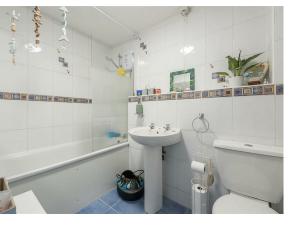

### **Bathroom**

A fully tiled bathroom suite comprising: Panelled bath with Triton electric shower. Pedestal wash hand. Low level WC. Radiator. Extractor fan.