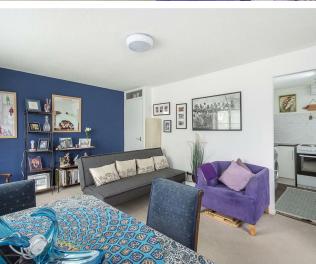

## **Living Room**

Dual aspect double glazed windows. Radiator. Opening onto:-

### Kitchen

A range of wall and base mounted units with works tops over. Inset stainless steel sink unit with mixer tap and tiled splash backs. Space for slot in cooker, washing machine and fridge freezer.