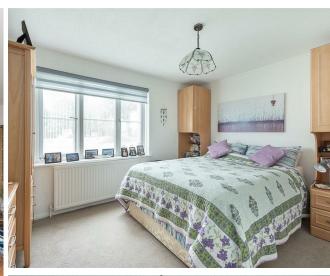

# **Bedroom One**

Double glazed window to rear. Radiator

### **Bedroom Two**

Double glazed window to front. Radiator.