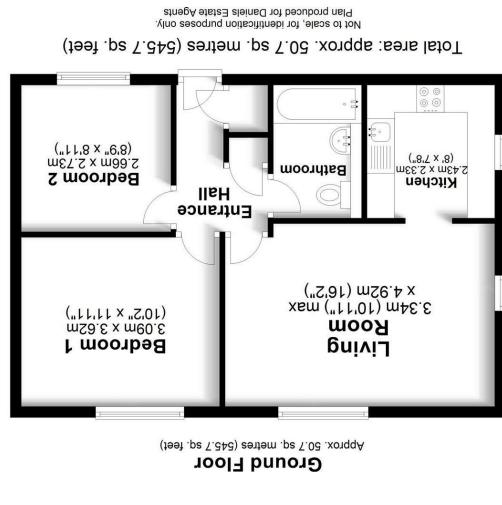

# **Entrance Hall**

A hard wood front door. Storage cupboard. Radiator. Entry phone system. Doors to:-

## **Living Room**

Dual aspect double glazed windows. Radiator. Opening onto:-

### Kitchen

A range of wall and base mounted units with works tops over. Inset stainless steel sink unit with mixer tap and tiled splash backs. Space for slot in cooker, washing machine and fridge freezer.

# **Bedroom One**

Double glazed window to rear. Radiator

### **Bedroom Two**

Double glazed window to front. Radiator.

### **Bathroom**

A fully tiled bathroom suite comprising: Panelled bath with Triton electric shower. Pedestal wash hand. Low level WC. Radiator. Extractor fan.