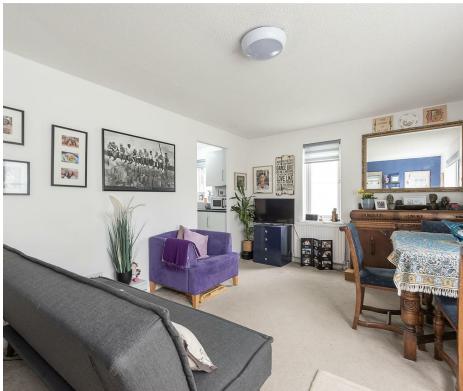

ry phone system. Doors to:-

## **Living Room**

Dual aspect double glazed windows. Radiator. Opening onto:-

### Kitchen

A range of wall and base mounted units with works tops over. Inset stainless steel sink unit with mixer tap and tiled splash backs. Space for slot in cooker, washing machine and fridge freezer.

# **Bedroom One**

Double glazed window to rear. Radiator

### **Bedroom Two**

Double glazed window to front. Radiator.

### **Bathroom**

A fully tiled bathroom suite comprising: Panelled bath with Triton electric shower. Pedestal wash hand. Low level WC. Radiator. Extractor fan.

### Parking

A covered allocated parking space plus visitors bays.

## **Service Charge**

Approximately £115 per month.

## **Ground Rent**

Not applicable.

### Lease

148 years remaining.