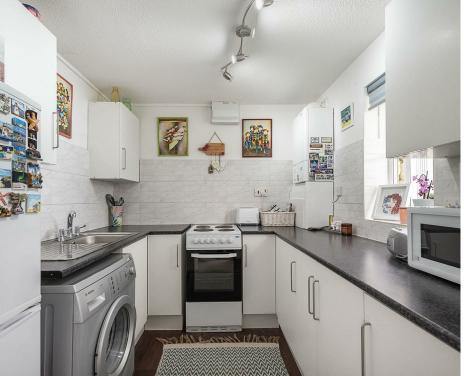

### Kitchen

A range of wall and base mounted units with works tops over. Inset stainless steel sink unit with mixer tap and tiled splash backs. Space for slot in cooker, washing machine and fridge freezer.