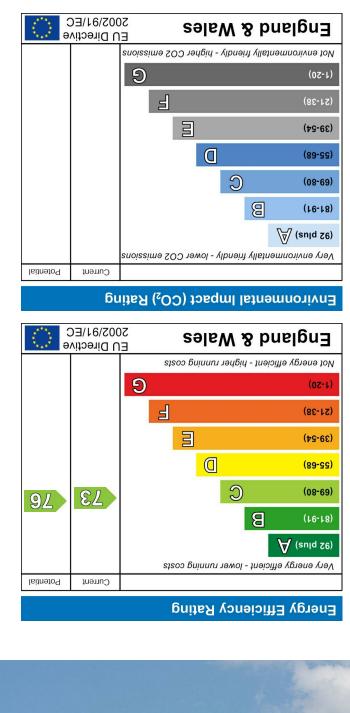

Plan produced using PlanUp.

32 London Road, St Albans, Herts, AL1 1NG

www.daniels.uk.net 192988 72710

sales@daniels.uk.net | lettings@daniels.uk.net

slains 🔲







# **Entrance Hall**

A hard wood front door. Storage cupboard. Radiator. Entry phone system. Doors to:-

## **Living Room**

Dual aspect double glazed windows. Radiator. Opening onto:-

### Kitchen

A range of wall and base mounted units with works tops over. Inset stainless steel sink unit with mixer tap and tiled splash backs. Space for slot in cooker, washing machine and fridge freezer.

# **Bedroom One**

Double glazed window to rear. Radiator

### **Bedroom Two**

Double glazed window to front. Radiator.

### **Bathroom**

A fully tiled bathroom suite comprising: Panelled bath with Triton electric shower. Pedesta