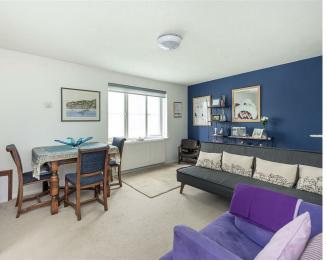

r. Entry phone system. Doors to:-

## **Living Room**

Dual aspect double glazed windows. Radiator. Opening onto:-

### Kitchen

A range of wall and base mounted units with works tops over. Inset stainless steel sink unit with mixer tap and tiled splash backs. Space for slot in cooker, washing machine and fridge freezer.

# **Bedroom One**

Double glazed window to rear. Radiator

### **Bedroom Two**

Double glazed window to front. Radiator.

### **Bathroom**

A fully tiled bathroom suite comprising: Panelled bath with Triton electric shower. Pedestal wash hand. Low level WC. Radiator. Extractor fan.

### Parking

A covered allocated parking space plus visitors bays.

## **Service Charge**

Approximately £115 per month.

## **Ground Rent**

Not applicable.

### Lease

148 years remaining.