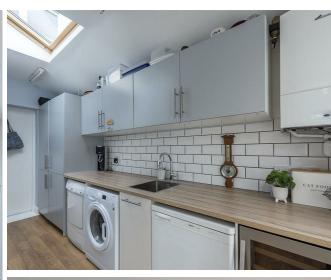

### **Utility Room**

A re-fitted modern range of wall and base units with wood effect worktops. Inset stainless steel sink unit with mixer tap and tiled splashbacks. Plumbing and space for washing machine, tumble drier, under counter freezer and wine cooler. Wall mounted Worcester gas boiler. Wood effect flooring. Door to garage and further double glazed door leading to rear garden. Under floor heating and radiator.