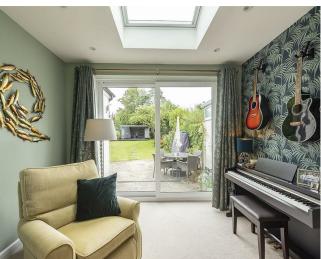

# **Family Room**

Double glazed sliding patio doors to rear. Coved ceiling. Velux window with electric blind. Modern glass fronted remote-controlled gas fire. Radiator.