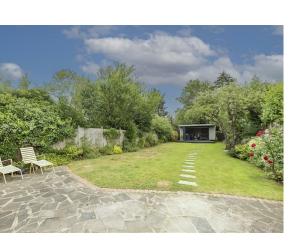

#### Garden

A beautifully presented East facing mature garden approximately 100ft in depth. Mainly laid to lawn with a large paved patio area, fencing to all boundaries, well stocked borders and established trees. Outside lighting and cold water tap. Paved pathway leading to garden room and shed.

### **Garden Room**

A recently constructed home garden room with double glazed bifold doors to front and window to side. A large decked veranda with space for table and chairs. Internally consists of a seating area, home office space and hand crafted bar. Electric heating, inset lighting and wood effect flooring. In addition, to the rear you have a separate shed/storage space.