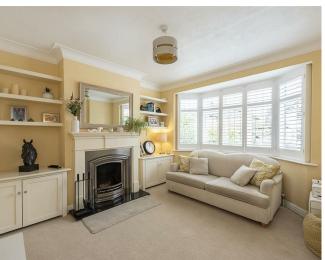

### **Front Room**

Double glazed bay window to front with shutters. Coved ceiling. Cast iron open fireplace with storage units to each side. Radiator.

# Master Bedroom

Double glazed bay window with shutters to front. Cast iron feature fireplace. Fitted wardrobes.