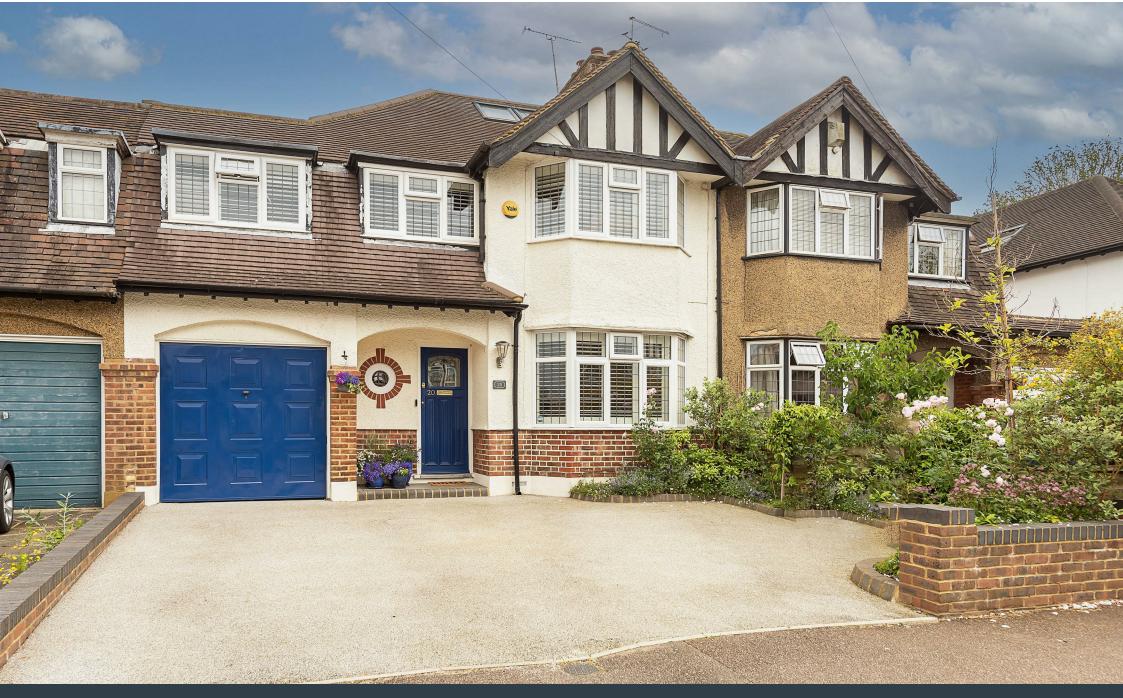

### Driveway

A well maintained resin driveway with parking for 2/3 cars.

### Garage

Up and over door to front with power and light.