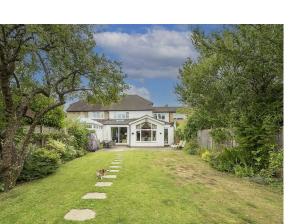

#### Garden

A beautifully presented East facing mature garden approximately 100ft in depth. Mainly laid to lawn with a large paved patio area, fencing to all boundaries, well stocked borders and established trees. Outside lighting and cold water tap. Paved pathway leading to garden room and shed.