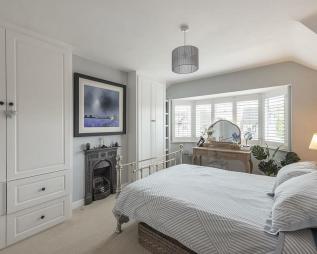

# Master Bedroom

Double glazed bay window with shutters to front. Cast iron feature fireplace. Fitted wardrobes.