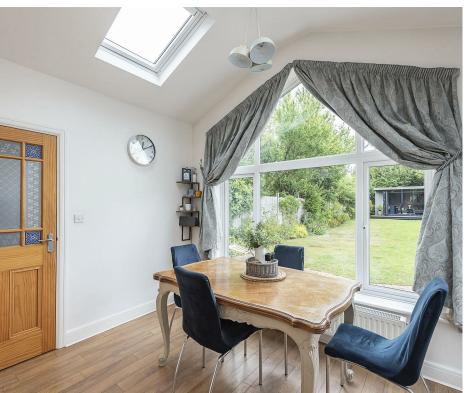

# Kitchen/Diner

A fitted range of wall and base mounted units with granite work surfaces and glass splash backs. Inset stainless steel sink unit with mixer tap. Integrated Neff double oven and Bosch induction hob with extractor fan over. Space for dishwasher and fridge/freezer. Velux windows with electric blinds, double glazed vaulted picture window to rear with door to side. Wood effect flooring with under floor heating. Radiator. Further door leading to:-