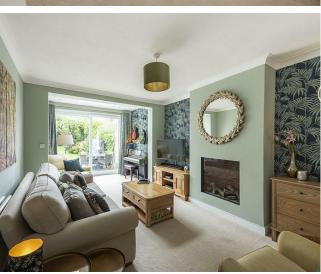

# **Family Room**

Double glazed sliding patio doors to rear. Coved ceiling. Velux window with electric blind. Modern glass fronted remote-controlled gas fire. Radiator.