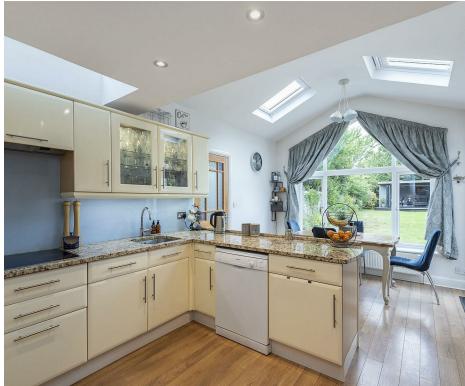

# Kitchen/Diner

A fitted range of wall and base mounted units with granite work surfaces and glass splash backs. Inset stainless steel sink unit with mixer tap. Integrated Neff double oven and Bosch induction hob with extractor fan over. Space for dishwasher and fridge/freezer. Velux windows with electric blinds, double glazed vaulted picture window to rear with door to side. Wood effect flooring with under floor heating. Radiator. Further door leading to:-