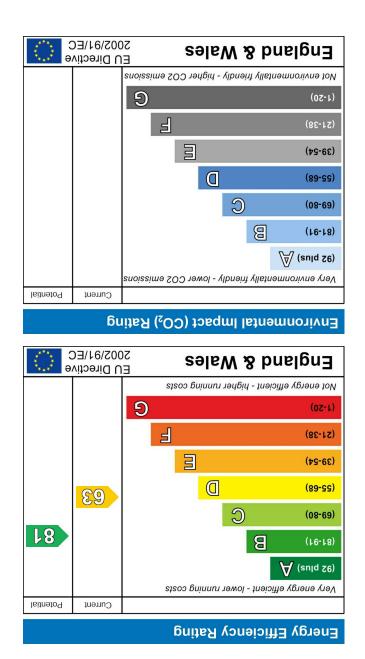

# **Entrance Hall**

A hard wood stained glass front door with circular stained glass window to side. Stairs to first floor. Hardwood floors. Under stairs storage. Radiator. Doors to:-

### **Front Room**

Double glazed bay window to front with shutters. Coved ceiling. Cast iron open fireplace with storage units to each side. Radiator.

# **Family Room**

Double glazed sliding patio doors to rear. Coved ceiling. Velux window with electric blind. Modern glass fronted remote-controlled gas fire. Radiator.

# Cloak Room

Low level WC. Wash hand basin. Hardwood floor. Extractor fan.

# Kitchen/Diner

A fitted range of wall and base mounted units with granite work surfaces and glass splash backs. Inset stainless steel sink unit with mixer tap. Integrated Neff double oven and Bosch i