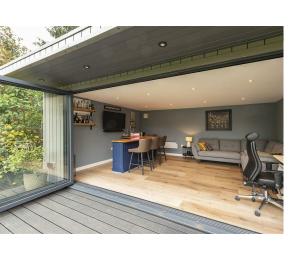

### **Garden Room**

A recently constructed home garden room with double glazed bifold doors to front and window to side. A large decked veranda with space for table and chairs. Internally consists of a seating area, home office space and hand crafted bar. Electric heating, inset lighting and wood effect flooring. In addition, to the rear you have a separate shed/storage space.