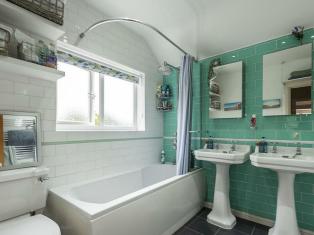

# **Family Bathroom**

A well maintained family bathroom comprising: Panelled bath with shower over. His and hers pedestal wash hand basins with cabinets over. WC. Chrome heated towel rail. Part tiled walls and tiled flooring. Double glazed window to side. Extractor fan. Down lighters.