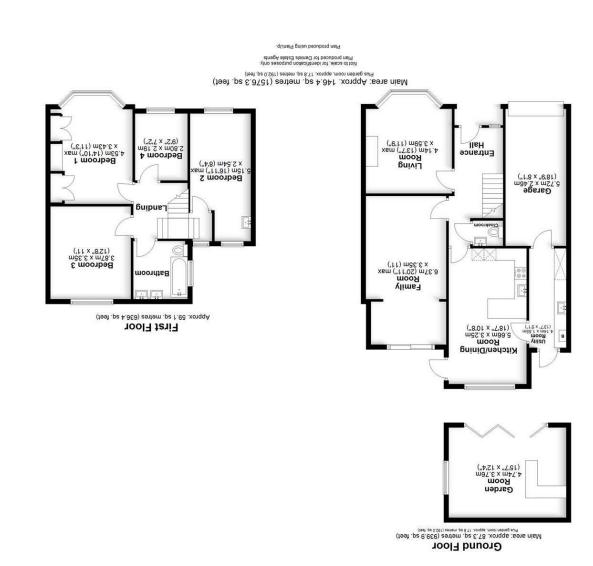

# **Entrance Hall**

A hard wood stained glass front door with circular stained glass window to side. Stairs to first floor. Hardwood floors. Under stairs storage. Radiator. Doors to:-

### **Front Room**

Double glazed bay window to front with shutters. Coved ceiling. Cast iron open fireplace with storage units to each side. Radiator.

# **Family Room**

Double glazed sliding patio doors to rear. Coved ceiling. Velux window with electric blind. Modern glass fronted remote-controlled gas fire. Radiator.

# Cloak Room

Low level WC. Wash hand basin. Hardwood floor. Extractor fan.

# Kitchen/Diner

A fitted range of wall and base mounted units with granite work surfaces and glass splash backs. Inset stainless steel sink unit with mixer tap. Integrated Neff double oven and Bosch induction hob with extractor fan over. Space for dishwasher and fridge/freezer. Velux windows with electric blinds, double glazed vaulted picture window to rear with door to side. Wood effect flooring with under floor heating. Radiator. Further door leading to:-

### **Utility Room**

A re-fitted modern range of wall and base units with wood effect worktops. Inset stainless steel sink unit with mixer tap and tiled splashbacks. Plumbing and space for washing machine, tumble drier, under counter freezer and wine cooler. Wall mounted Worcester gas boiler. Wood effect flooring. Door to garage and further double glazed door leading to rear garden. Under floor heating and radiator.

### Landing

Double glazed window to rear. Coved ceiling. Access to large boarded loft space with Velux windows and newly installed water storage tank via drop down ladder. Doors to:-

# Master Bedroom

Double glazed bay window with shutters to front. Cast iron feature fireplace. Fitted wardrobes.

# **Bedroom Two**

Double glazed window to front with shutters plus further window to rear. Wash hand basin with mixer tap, splash back and wall mounted cabinet. Radiator.

# **Bedroom Three**

Double glazed window with shutters to rear. Radiator.

#### **Bedroom Four**

Double glazed window with shutters to front. Radiator.

# **Family Bathroom**

A well maintained family bathroom comprising: Panelled bath with shower over. His and hers pedestal wash hand basins with cabinets over. WC. Chrome heated towel rail. Part tiled walls and tiled flooring. Double glazed window to side. Extractor fan. Down lighters.

### Garage

Up and over door to front with power and light.