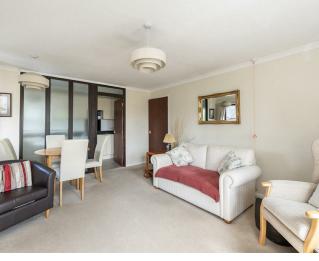

#### **Living Room**

Dual aspect double glazed windows. Electric storage heater. Emergency pull cord. Door to:-