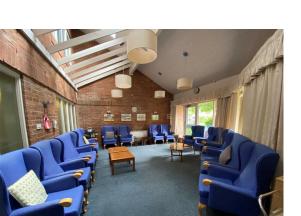

#### **Communal Lounge**

A nice bright space with plenty of seating for residents to gather with door leading out to garden area.