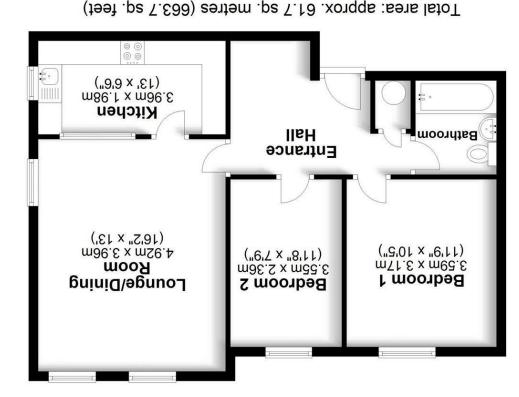

# Floor Plan

Approx. 61.7 sq. metres (663.7 sq. feet)

Not to scale, for identification purposes only. Plan produced for Daniels Estate Agents

Plan produced using PlanUp.