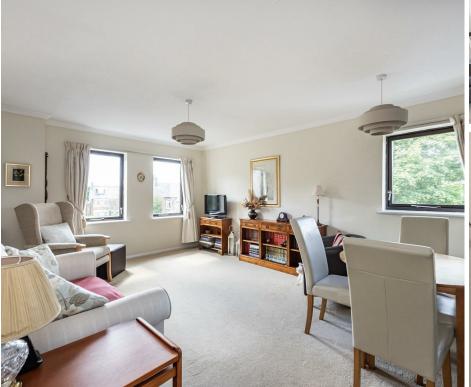

#### **Living Room**

Dual aspect double glazed windows. Electric storage heater. Emergency pull cord. Door to:-