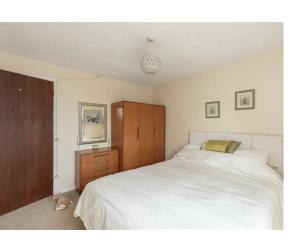

#### **Bedroom One**

Double glazed window to front. Electric heater. Emergency pull cord.

## **Bedroom Two**

Double glazed window to front. Electric heater. Emergency pull cord.