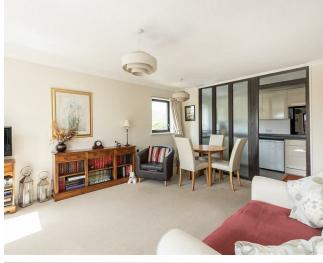

#### **Living Room**

Dual aspect double glazed windows. Electric storage heater. Emergency pull cord. Door to:-

#### Kitchen

Double glazed window to side. A modern refitted kitchen with a range of wall and base mounted units with work surface and up stands. Inset stainless steel sink unit with mixer tap. Plumbing for washing machine. Space for under counter fridge and freezer. Integrated Zanussi electric oven and induction hob. Wood effect vinyl flooring. Emergency pull cord.