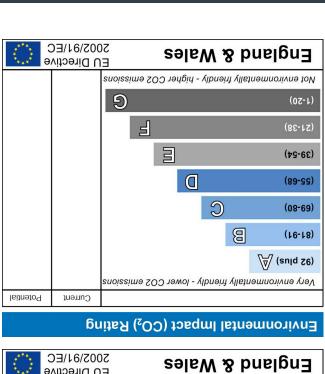

# Energy Efficiency Rating

# Floor Plan

Approx. 61.7 sq. metres (663.7 sq. feet)



Not to scale, for identification purposes only. Plan produced for Daniels Estate Agents

Plan produced using PlanUp.











# **Entrance Hall**

Access to loft space. Electric storage heater. Entry phone system. Emergency pull cord. Airing cupboard. Consumer unit. Doors to:-

#### **Living Room**

Dual aspect double glazed windows. Electric storage heater. Emergency pull cord. Door to:-

#### Kitchen

Double glazed window to side. A modern refitted kitchen with a range of wall and base mounted units with work surface and up stands. Inset stainless steel sink unit with mixer tap. Plumbing for washing machine. Space for under counter fridge and freezer. Integrated Zanussi electric oven and induction