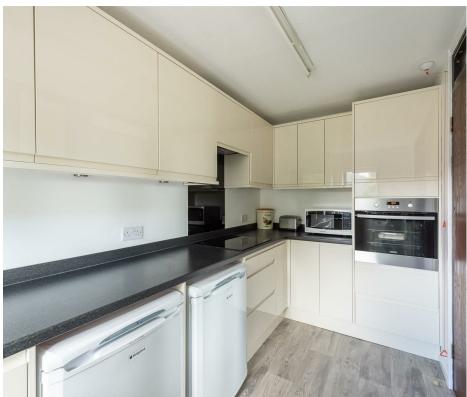

#### Kitchen

Double glazed window to side. A modern refitted kitchen with a range of wall and base mounted units with work surface and up stands. Inset stainless steel sink unit with mixer tap. Plumbing for washing machine. Space for under counter fridge and freezer. Integrated Zanussi electric oven and induction hob. Wood effect vinyl flooring. Emergency pull cord.