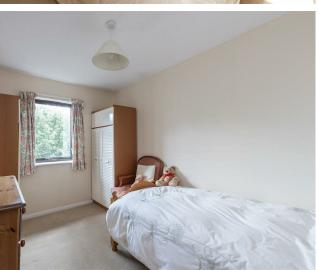

## **Bedroom Two**

Double glazed window to front. Electric heater. Emergency pull cord.