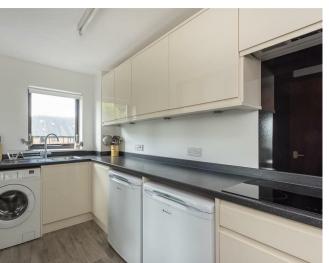

#### Kitchen

Double glazed window to side. A modern refitted kitchen with a range of wall and base mounted units with work surface and up stands. Inset stainless steel sink unit with mixer tap. Plumbing for washing machine. Space for under counter fridge and freezer. Integrated Zanussi electric oven and induction hob. Wood effect vinyl flooring. Emergency pull cord.