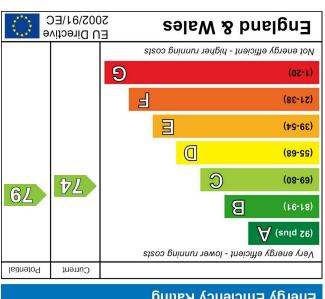

# Energy Efficiency Rating

# Floor Plan

Approx. 61.7 sq. metres (663.7 sq. feet)



Not to scale, for identification purposes only. Plan produced for Daniels Estate Agents

Plan produced using PlanUp.











# **Entrance Hall**

Access to loft space. Electric storage heater. Entry phone system. Emergency pull cord. Airing cupboard. Consumer unit. Doors to:-

#### **Living Room**

Dual aspect double glazed windows. Electric storage heater. Emergency pull cord. Door to:-

#### Kitchen

Double glazed window to side. A modern refitted kitchen with a range of wall and base mounted units with work surface and up stands. Inset stainless steel sink unit with mixer tap. Plumbing for washing machine. Space for under counter fridge and freezer. Integrated Zanussi electric oven and induction h