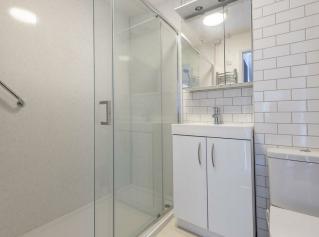

#### **Bathroom**

A refitted modern shower room with walk in glazed double shower cubicle with Triton shower. Vanity wash hand basin. Low level WC. Wall mounted mirror fronted cabinet. Chrome heated towel rail. Vinyl flooring. Emergency pull cord.