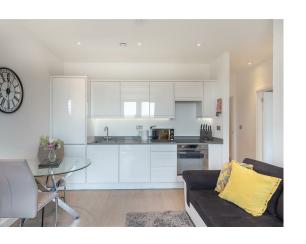

# Living Room/Kitchen

Juliette balcony giving far reaching views Fitted with a range of high gloss wall and base mounted units with integrated appliances.