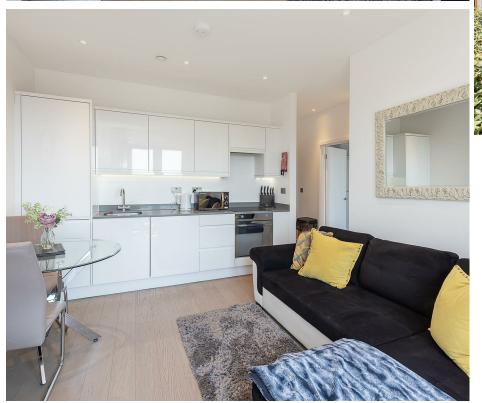

# Living Room/Kitchen

Juliette balcony giving far reaching views Fitted with a range of high gloss wall and base mounted units with integrated appliances.