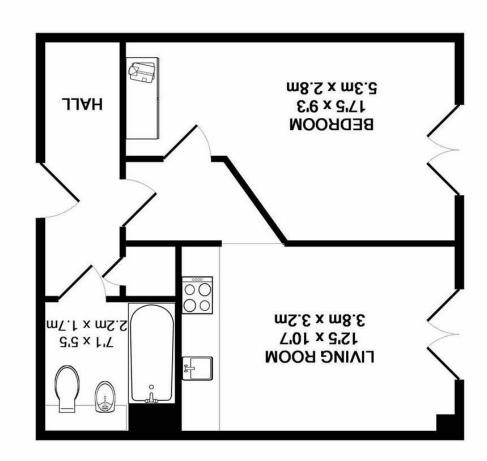

A (sulq 59)

Very energy efficient - lower running costs

Energy Efficiency Rating

TOTAL APPROX. FLOOR AREA 457 SQ.FT. (42.5 SQ.M.)
Whilst every attempt has been made to ensure the accuracy of the floor plan contained here, measurements of doors, windows, rooms and any other items are approximate and no responsibility is taken for any error, omission, or mis-statement. This plan is for illustrative purposes only and should be used as such by any prospective purchaser. The services, systems and appliances shown have not been tested and no guarantee as to their operability or efficiency can be given
Made with Metropix ©2018

# **Entrance Hallway**

Storage cupboard. Doors to bathroom and living area. Space for desk/study area.

# Living Room/Kitchen

Juliette balcony giving far reaching views Fitted with a range of high gloss wall and base mounted units with integrated appliances.

# **Double Bedroom**

Juliette balcony giving far reaching views.

# Bathroom

A luxury fully tiled bathroom suite comprising bath with rainfall shower, wand attachment and glazed shower screen over, back to wall WC and wash hand basin with vanity unit. Vanity mirror with feature lighting. Heated chrome towel rail.