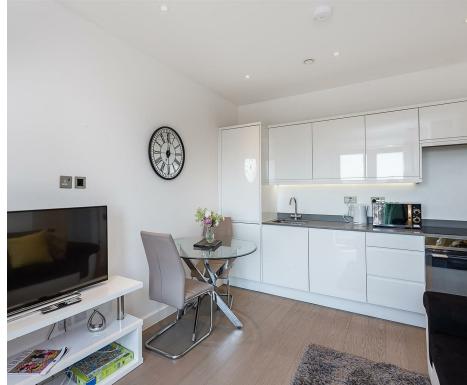

# Living Room/Kitchen

Juliette balcony giving far reaching views Fitted with a range of high gloss wall and base mounted units with integrated appliances.