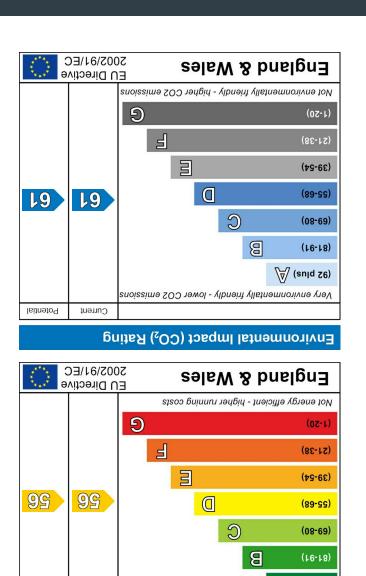

A (sulq 59)

Very energy efficient - lower running costs

Energy Efficiency Rating

TOTAL APPROX. FLOOR AREA 457 SQ.FT. (42.5 SQ.M.)
Whilst every attempt has been made to ensure the accuracy of the floor plan contained here, measurements of doors, windows, rooms and any other items are approximate and no responsibility is taken for any error, omission, or mis-statement. This plan is for illustrative purposes only and should be used as such by any prospective purchaser. The services, systems and appliances shown have not been tested and no guarantee as to their operability or efficiency can be given
Made with Metropix ©2018