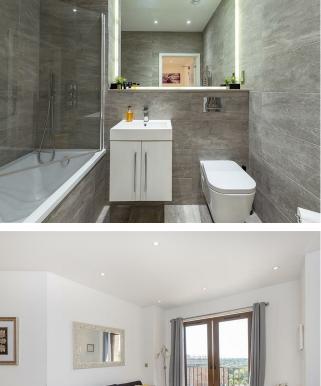

# Bathroom

A luxury fully tiled bathroom suite comprising bath with rainfall shower, wand attachment and glazed shower screen over, back to wall WC and wash hand basin with vanity unit. Vanity mirror with feature lighting. Heated chrome towel rail.

# **Double Bedroom**

Juliette balcony giving far reaching views.