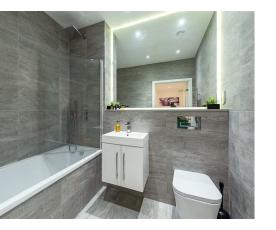

# Bathroom

A luxury fully tiled bathroom suite comprising bath with rainfall shower, wand attachment and glazed shower screen over, back to wall WC and wash hand basin with vanity unit. Vanity mirror with feature lighting. Heated chrome towel rail.