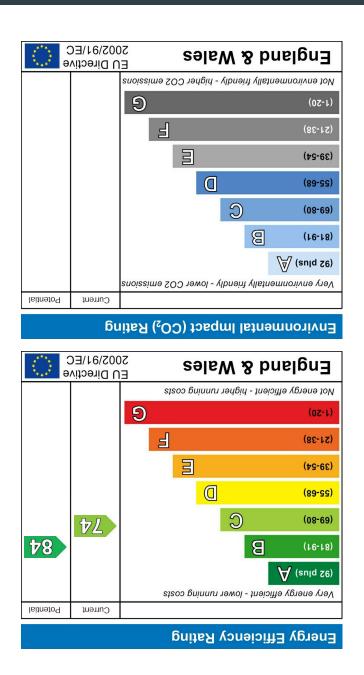

## **Entrance Hall**

A hard wood part glazed front door with windows to side. Coved ceiling. Tiled flooring. Further door to:

# Reception Hallway

Coved ceiling. Down lighters. Window to side. Oak stairs with glass banisters to first floor. Oak engineered flooring with under floor heating. Opening onto:

# **Dining Area**

Double glazed patio doors to rear and window to side. Coved ceiling. Oak engineered flooring with under floor heating. Opening

# Living Room

Coved ceiling. Down lighters. Double glazed bi-folding doors to rear. Oak engineered flooring with under floor heating.

#### Kitchen

A wood fronted Shaker style kitchen with granite work surface and upstanding. Inset butlers sink with mixer tap. Integrated appliances to include double over, gas hob and extractor fa