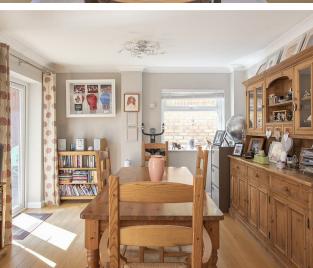

# **Dining Area**

Double glazed patio doors to rear and window to side. Coved ceiling. Oak engineered flooring with under floor heating. Opening