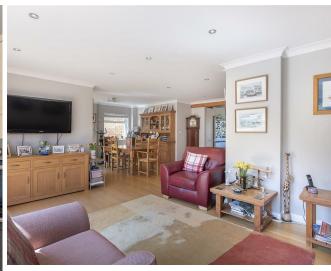

# Reception Hallway

Coved ceiling. Down lighters. Window to side. Oak stairs with glass banisters to first floor. Oak engineered flooring with under floor heating. Opening onto:

# **Dining Area**

Double glazed patio doors to rear and window to side. Coved ceiling. Oak engineered flooring with under floor heating. Opening

# Living Room

Coved ceiling. Down lighters. Double glazed bi-folding doors to rear. Oak engineered flooring with under floor heating.