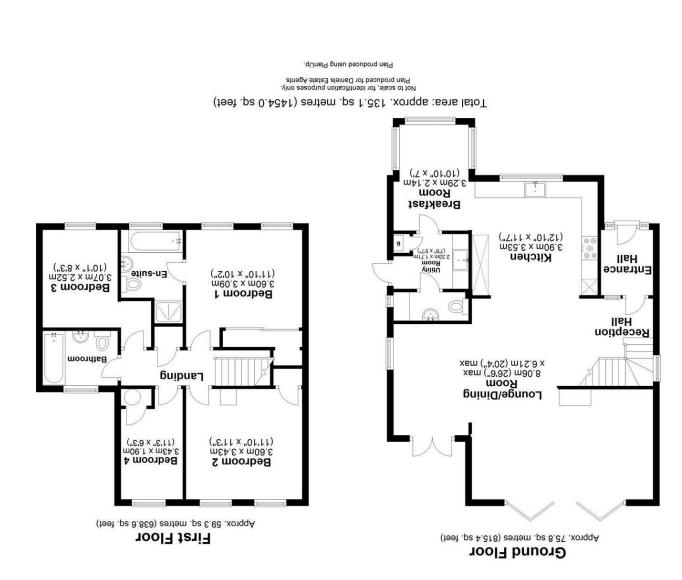

## **Entrance Hall**

A hard wood part glazed front door with windows to side. Coved ceiling. Tiled flooring. Further door to:

# Reception Hallway

Coved ceiling. Down lighters. Window to side. Oak stairs with glass banisters to first floor. Oak engineered flooring with under floor heating. Opening onto:

# **Dining Area**

Double glazed patio doors to rear and window to side. Coved ceiling. Oak engineered flooring with under floor heating. Opening

# Living Room

Coved ceiling. Down lighters. Double glazed bi-folding doors to rear. Oak engineered flooring with under floor heating.

#### Kitchen

A wood fronted Shaker style kitchen with granite work surface and upstanding. Inset butlers sink with mixer tap. Integrated appliances to include double over, gas hob and extractor fan,