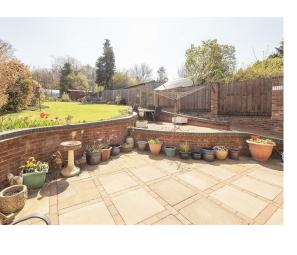

### Rear Garden

A large patio area with retaining brick wall and stairs leading up to 125' plus of south/east facing rear garden. Well stocked borders with fish pond and rockery. A variety of sheds, a green house, external waters supply, power supply and lighting.