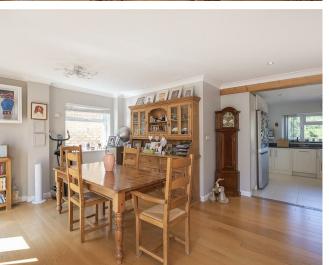

# **Dining Area**

Double glazed patio doors to rear and window to side. Coved ceiling. Oak engineered flooring with under floor heating. Opening