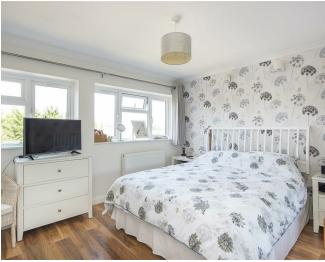

### Master Bedroom

Double glazed windows to front. Coved ceiling. A range of built-in wardrobes with mirror fronted sliding doors. Radiator. Wood effect flooring. Door to:

### Bedroom Two

Double glazed window to rear. Coved ceiling. Radiator. Wood effect flooring.

### **Bedroom Three**

Double glazed window to front. Coved ceiling. Radiator. Wood effect flooring.