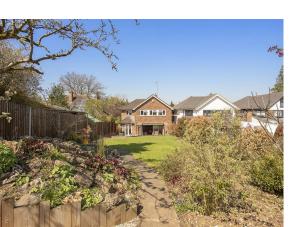

### Rear Garden

A large patio area with retaining brick wall and stairs leading up to 125' plus of south/east facing rear garden. Well stocked borders with fish pond and rockery. A variety of sheds, a green house, external waters supply, power supply and lighting.