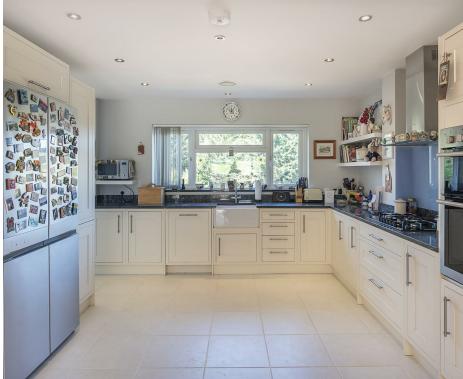

#### Kitchen

A wood fronted Shaker style kitchen with granite work surface and upstanding. Inset butlers sink with mixer tap. Integrated appliances to include double over, gas hob and extractor fan, dishwasher and space for American style fridge/freezer. Down lighters. Tiled flooring with under floor heating. Double glazed window to front. Opening onto:-