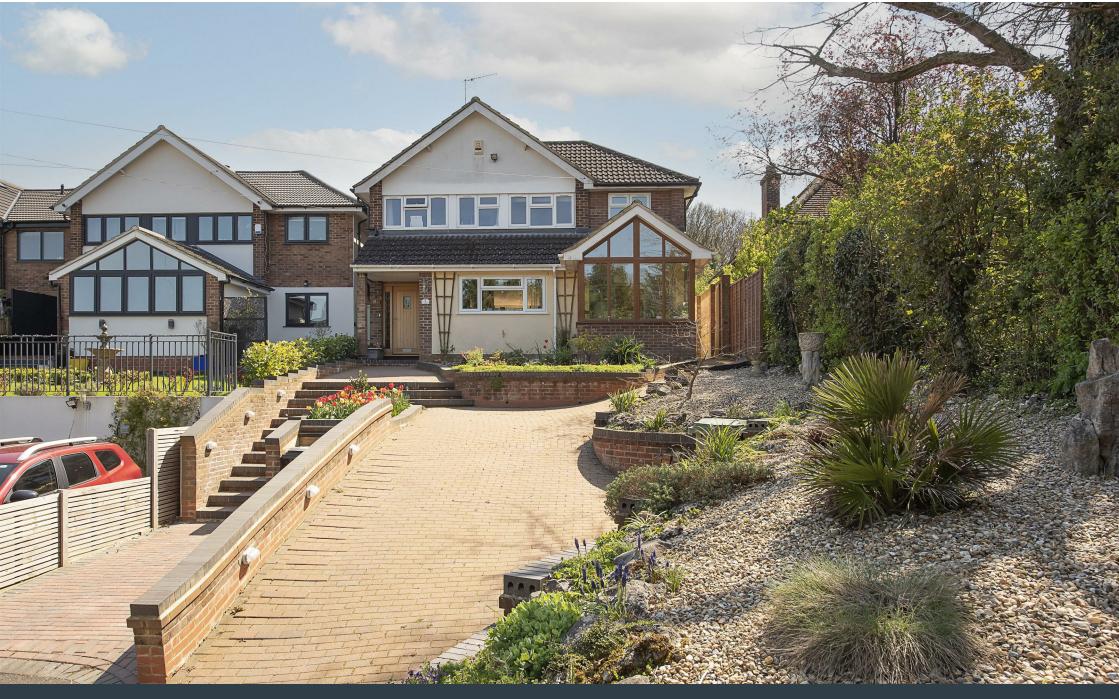

### Front

A landscaped front garden with block paved steps and driveway leading up to the front door. Parking for three vehicles.