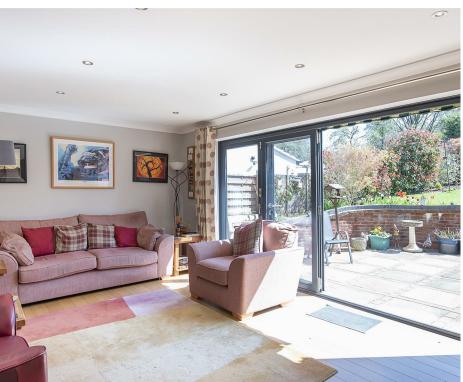

# Living Room

Coved ceiling. Down lighters. Double glazed bi-folding doors to rear. Oak engineered flooring with under floor heating.