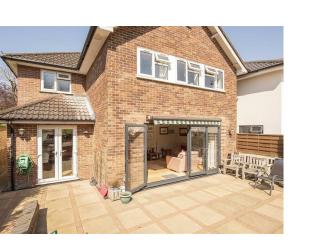

### Rear Garden

A large patio area with retaining brick wall and stairs leading up to 125' plus of south/east facing rear garden. Well stocked borders with fish pond and rockery. A variety of sheds, a green house, external waters supply, power supply and lighting.