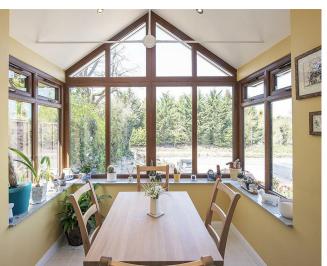

### **Breakfast Room**

Double glazed windows to front and side. Vaulted ceiling. Tiled flooring with under floor heating. Door to:-