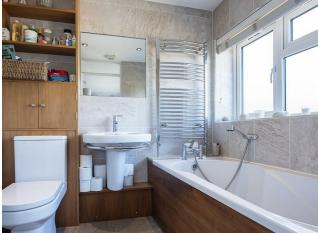

# **En-Suite Bathroom**

A fully tiled bathroom suite comprising: Double glazed window to front. Bath with mixer tap and shower attachment. Glazed shower cubicle with over head shower and detachable wand. Wash hand basin. Low level WC. Down lighters. Extractor fan. Chrome heated towel rail.

#### Bathroom

Double glazed window to rear. A part tiled suite comprising: Bath with mixer tap and shower attachment. Vanity wash hand basin back to wall WC. Extractor fan. Radiator.