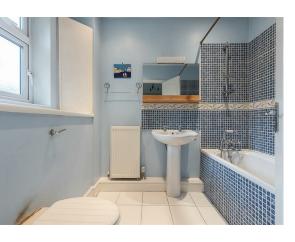

#### Bathroom

Double glazed window to side. Part tiled walls and tiled flooring. Bath with mixer tap and shower attachment. Separate shower enclosure with Aqualisa shower. Pedestal wash hand basin. Low level WC. Down lighters. Extractor fan. Radiator