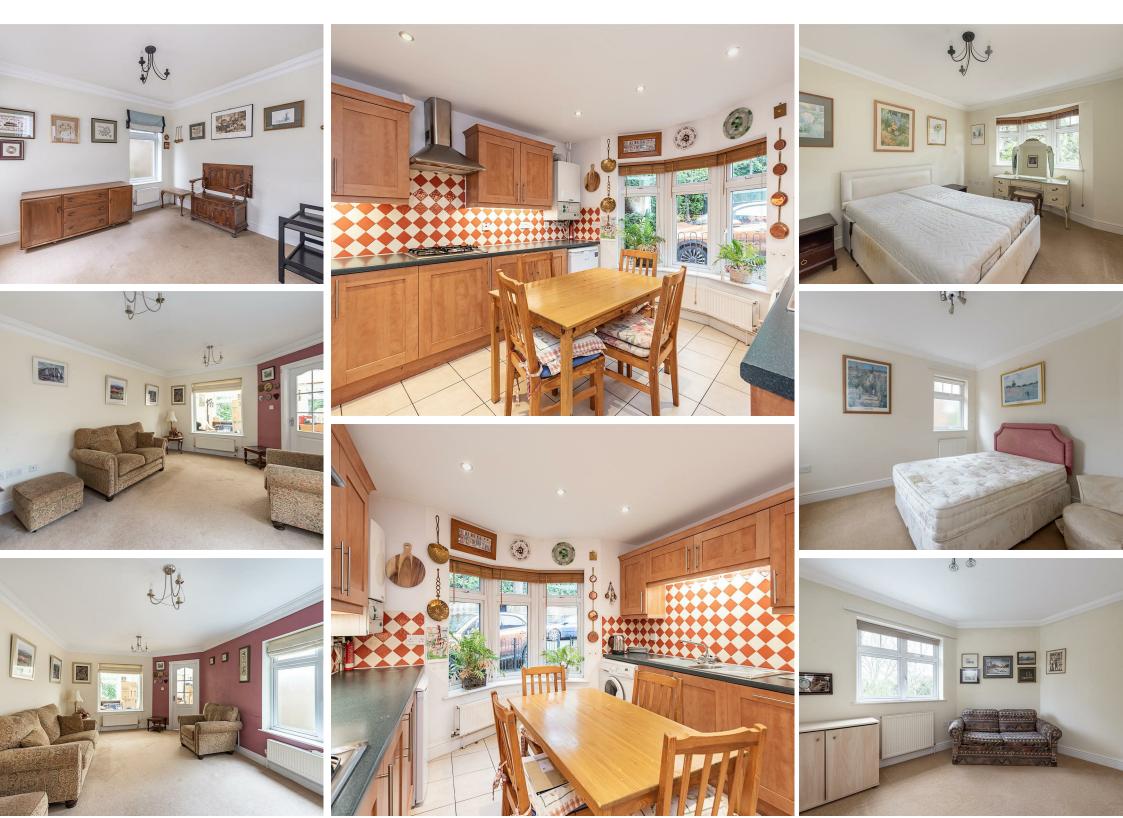

#### Kitchen

Double glazed bay window to front. A range of wall and base mounted units with roll top work surfaces. Inset stainless steel sink unit with mixer tap and drainer. Tiled splash backs and tiled flooring. Integrated appliances to include:- Hotpoint double oven, 4 ring gas hob, extractor fan and dishwasher. Space and plumbing for washing machine and under counter fridge. Wall mounted Vaillant gas boiler. Radiator. Down lighters.

## Dining Room

Double glazed window to side and rear. Coved ceiling. Radiators.

## Living Room

Double glazed window to side and rear with door leading to conservatory. Coved ceiling. Radiator.

## Master Bedroom

Double glazed bay window to front. Coved ceiling. Radiator. Door to:-

#### **Bedroom Two**

Double glazed windows to side and rear. Coved ceiling. Radiator.

## **Bedroom Three**

Double glazed window to rear. Coved ceiling. Radiator.