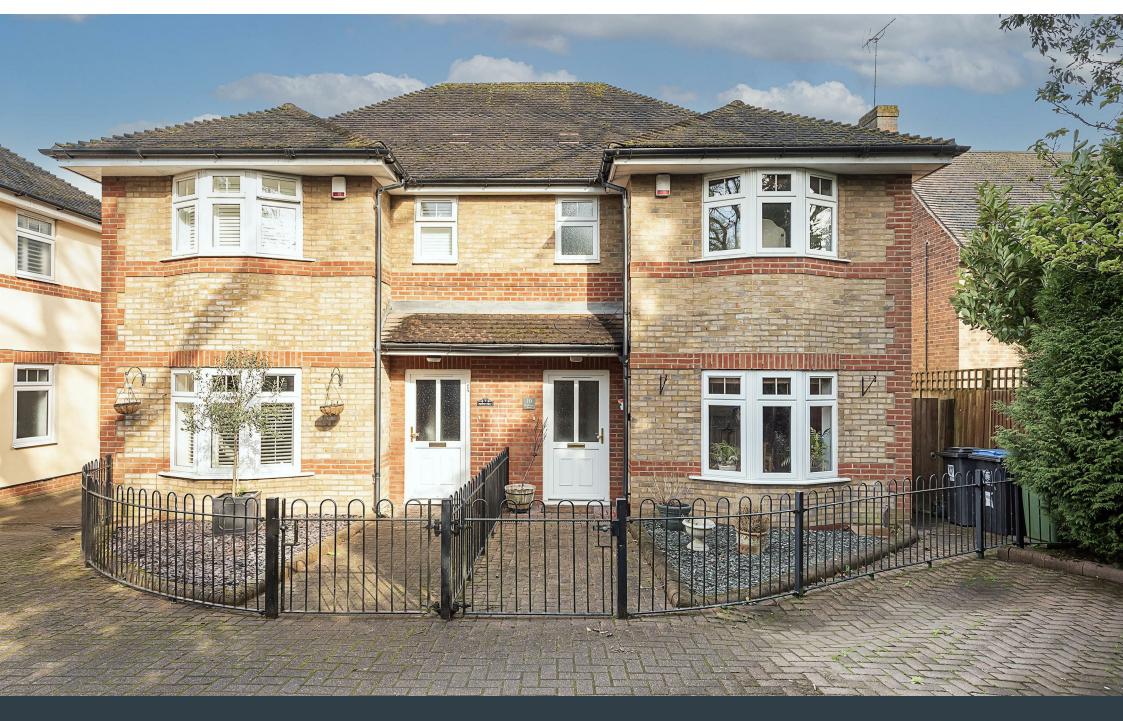

Daniels

sales@daniels.uk.net | lettings@daniels.uk.net







DuiviJ mooA mtð.c x mce.4 ("01'11 x "2'ð1)

**Conservatory** xsm ('51) m79.5 ("1'31) m13.4 x

(feel. ps 6.647) sertem .ps 8.66 .xorgdA Ground Floor

32 London Road, St Albans, Herts, AL1 1NG yww.daniels.uk.net 192988 72710

# Redbourn Road | Hemel Hempstead









# **Entrance Hallway**

Coved ceiling. Under stairs storage cupboard. Stairs to first floor. Radiator. Alarm panel. Doors to:-

## Cloakroom

Low level WC. Wash hand basin with mixer tap and tiled splash back. Wood effect flooring.

#### Kitchen

Double glazed bay window to front. A range of wall and base mounted units with roll top work surfaces. Inset stainless steel sink unit with mixer tap and drainer. Tiled splash backs and tiled flooring. Integrated