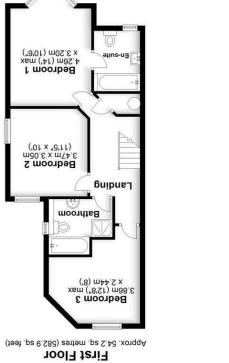

## Landing

Vaulted ceiling with Velux window. Radiator. Airing cupboard with hot water tank. Doors to:-

## Master Bedroom

Double glazed bay window to front. Coved ceiling. Radiator. Door to:-

#### En-Suit

Double glazed window to front. Bath with mixer tap and shower attachment. Pedestal wash hand basin. Low level WC. Part tiled walls and tiled flooring. Down lighters. Radiator.

#### **Bedroom Two**

Double glazed windows to side and rear. Coved ceiling. Radiator.

## **Bedroom Three**

Double glazed window to rear. Coved ceiling. Radiator.

#### Bathroom

Double glazed window to side. Part tiled walls and tiled flooring. Bath with mixer tap and shower attachment. Separate shower enclosure with Aqualisa shower. Pedestal wash hand basin. Low level WC. Down lighters. Extractor fan. Radiator