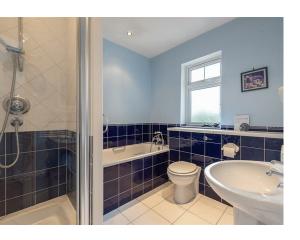

#### En-Suit

Double glazed window to front. Bath with mixer tap and shower attachment. Pedestal wash hand basin. Low level WC. Part tiled walls and tiled flooring. Down lighters. Radiator.