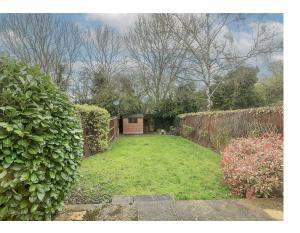

## Garden

A generous size private rear garden mainly laid to lawn with fencing to all boundaries. Patio area and pathway leading to front. Garden shed. Mature shrubs and hedges. Outside lighting and water supply.