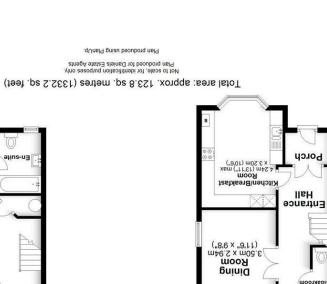

# **Entrance Hallway**

Coved ceiling. Under stairs storage cupboard. Stairs to first floor. Radiator. Alarm panel. Doors to:-

## Cloakroom

Low level WC. Wash hand basin with mixer tap and tiled splash back. Wood effect flooring.

#### Kitchen

Double glazed bay window to front. A range of wall and base mounted units with roll top work surfaces. Inset stainless steel sink unit with mixer tap and drainer. Tiled splash backs and tiled flooring. Integrated appliances to include:- Hotpoint double oven, 4 ring gas hob, extractor fan and dishwasher. Space and plumbing for washing machine and under counter fridge. Wall mounted Vaillant gas boiler. Radiator. Down lighters.

## Dining Room

Double glazed window to side and rear. Coved ceiling. Radiators.

## Living Room

Double glazed window to side and rear with door leading to conservatory. Coved ceiling. Radiator.