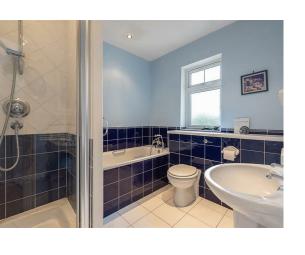

#### **En-Suit**

Double glazed window to front. Bath with mixer tap and shower attachment. Pedestal wash hand basin. Low level WC. Part tiled walls and tiled flooring. Down lighters. Radiator.

Double glazed windows to side and rear. Coved ceiling.