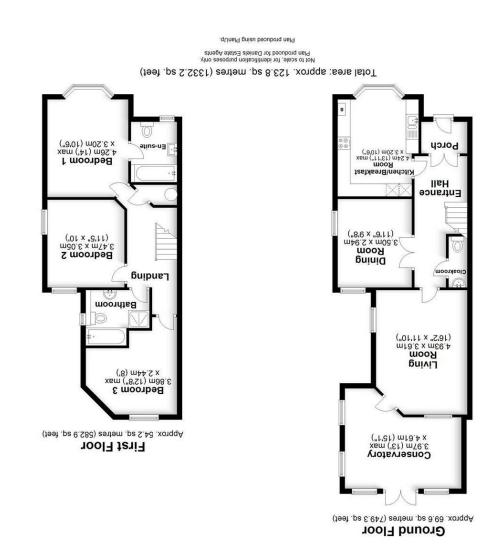

# **Entrance Hallway**

Coved ceiling. Under stairs storage cupboard. Stairs to first floor. Radiator. Alarm panel. Doors to:-

## Cloakroom

Low level WC. Wash hand basin with mixer tap and tiled splash back. Wood effect flooring.

## Kitchen

Double glazed bay window to front. A range of wall and base mounted units with roll top work surfaces. Inset stainless steel sink unit with mixer tap and drainer. Tiled splash backs and tiled flooring. Integrated appliances to include:- Hotpoint double oven, 4 ring gas hob, extractor fan and dishwasher. Space and plumbing for washing machine and under counter fridge. Wall mounted Vaillant gas boiler. Radiator. Down lighters.

## **Dining Room**

Double glazed window to side and rear. Coved ceiling. Radiators.

### **Living Room**

Double glazed window to side and rear with door leading to conservatory. Coved ceiling. Radiator.

## Conservatory

Double glazed windows to side and rear with double doors leading to garden. Radiators. Glass roof with fitted blinds.

### Landing

Vaulted ceiling with Velux window. Radiator. Airing cupboard with hot water tank. Doors to:-

#### **Master Bedroom**

Double glazed bay window to front. Coved ceiling. Radiator. Door to:-

#### **En-Suit**

Double glazed window to front. Bath with mixer tap and shower attachment. Pedestal wash hand basin. Low level WC. Part tiled walls and tiled flooring. Down lighters. Radiator.

Double glazed windows to side and rear. Coved ceiling.

### **Bedroom Three**

Double glazed window to rear. Coved ceiling. Radiator.

#### Rathroom

Double glazed window to side. Part tiled walls and tiled flooring. Bath with mixer tap and shower attachment. Separate shower enclosure with Aqualisa shower. Pedestal wash hand basin. Low level WC. Down lighters. Extractor fan. Radiator