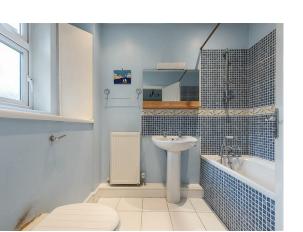

#### Rathroom

Double glazed window to side. Part tiled walls and tiled flooring. Bath with mixer tap and shower attachment. Separate shower enclosure with Aqualisa shower. Pedestal wash hand basin. Low level WC. Down lighters. Extractor fan. Radiator