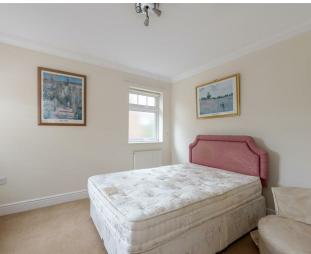

#### **Master Bedroom**

Double glazed bay window to front. Coved ceiling. Radiator. Door to:-