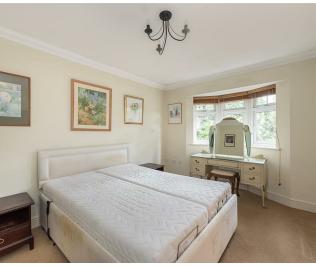

#### **Master Bedroom**

Double glazed bay window to front. Coved ceiling. Radiator. Door to:-