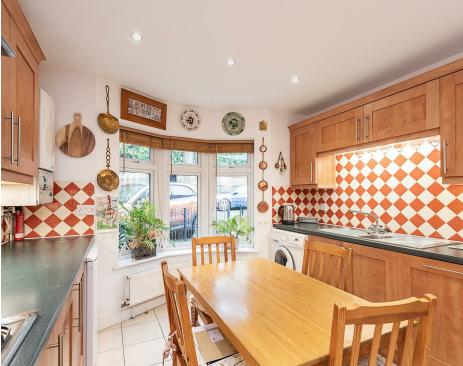

## Kitchen

Double glazed bay window to front. A range of wall and base mounted units with roll top work surfaces. Inset stainless steel sink unit with mixer tap and drainer. Tiled splash backs and tiled flooring. Integrated appliances to include:- Hotpoint double oven, 4 ring gas hob, extractor fan and dishwasher. Space and plumbing for washing machine and under counter fridge. Wall mounted Vaillant gas boiler. Radiator. Down lighters.