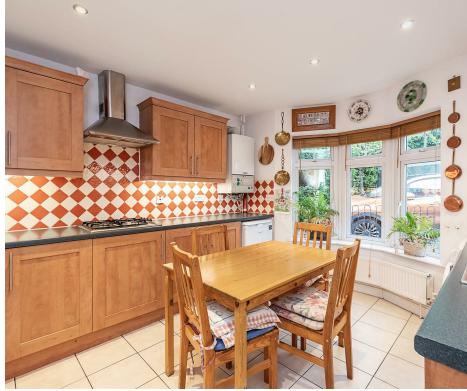

## Kitchen

Double glazed bay window to front. A range of wall and base mounted units with roll top work surfaces. Inset stainless steel sink unit with mixer tap and drainer. Tiled splash backs and tiled flooring. Integrated appliances to include:- Hotpoint double oven, 4 ring gas hob, extractor fan and dishwasher. Space and plumbing for washing machine and under counter fridge. Wall mounted Vaillant gas boiler. Radiator. Down lighters.