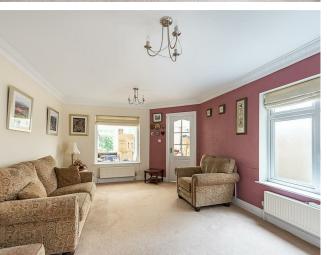

### **Living Room**

Double glazed window to side and rear with door leading to conservatory. Coved ceiling. Radiator.