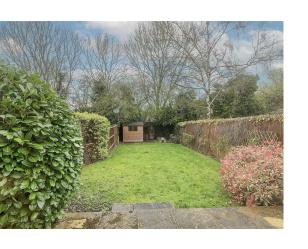

#### Garden

A generous size private rear garden mainly laid to lawn with fencing to all boundaries. Patio area and pathway leading to front. Garden shed. Mature shrubs and hedges. Outside lighting and water supply.