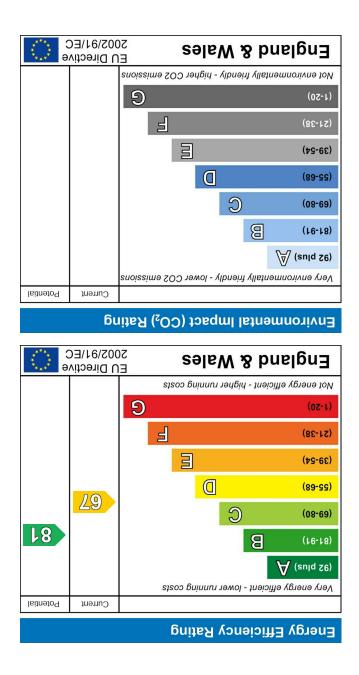

# **Entrance Hallway**

Coved ceiling. Under stairs storage cupboard. Stairs to first floor. Radiator. Alarm panel. Doors to:-

## Cloakroom

Low level WC. Wash hand basin with mixer tap and tiled splash back. Wood effect flooring.

## Kitchen

Double glazed bay window to front. A range of wall and base mounted units with roll top work surfaces. Inset stainless steel sink unit with mixer tap and drainer. Tiled splash backs and tiled flooring. Integrated appliances to include:- Hotpoint double oven, 4 ring gas hob, extractor fan and dishwasher. Space and plumbing for washing machine and under counter fridge. Wall mounted Vaillant gas boiler. Radiator. Down lighters.

## **Dining Room**

Double glazed window to side and rear. Coved ceiling. Radiators.

### **Living Room**

Double