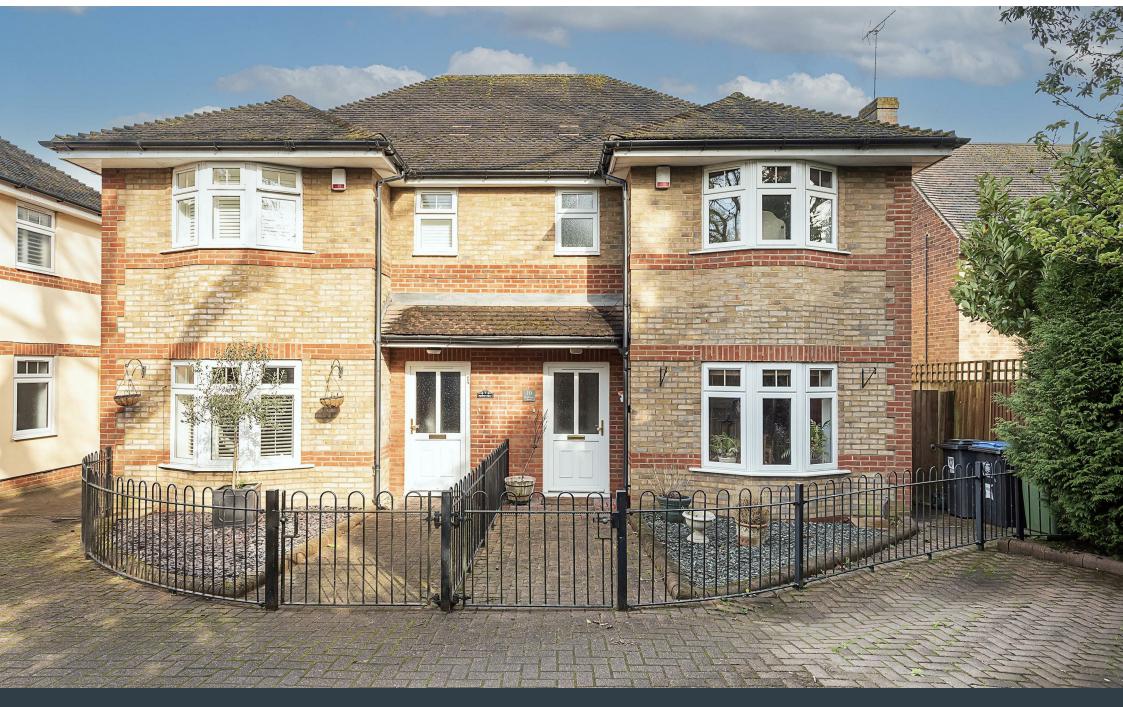

# **Entrance Hallway**

Coved ceiling. Under stairs storage cupboard. Stairs to first floor. Radiator. Alarm panel. Doors to:-

## Cloakroom

Low level WC. Wash hand basin with mixer tap and tiled splash back. Wood effect flooring.

## Kitchen

Double glazed bay window to front. A range of wall and base mounted units with roll top work surfaces. Inset stainless steel sink unit with mixer tap and drainer. Tiled splash backs and tiled flooring. Integrated appliances to include:- Hotpoint double oven, 4 ring gas hob, extractor fan and dishwasher. Space and plumbing for washing machine and under counter fridge. Wall mounted Vaillant gas boiler. Radiator. Down lighters.

## **Dining Room**

Double glazed window to side and rear. Coved ceiling. Radiators.

### **Living Room**

Double gla