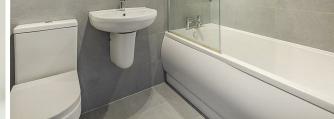

### Bathroom

A luxury bathroom comprising: Bath with mixer tap, over head shower and glass screen. Wash hand basin. WC. Part tiled walls and tiled flooring. Under floor heating. Extractor fan.