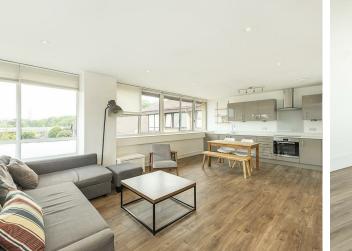

#### Living Room

An extremely spacious living room with double glazed windows. Wood effect Karndean flooring. Under floor heating. Down lighters. Opening onto:

## Kitchen

An extremely well maintained modern high gloss kitchen with a range of wall and base mounted units with Quartz work surfaces and up stands. Stainless steel sink unit with mixer tap. Integrated appliances to include: Oven with ceramic induction hob, extractor fan, dish washer, washer/dryer and fridge/freezer. Down lighters. Wood effect Karndean flooring. Under floor heating.