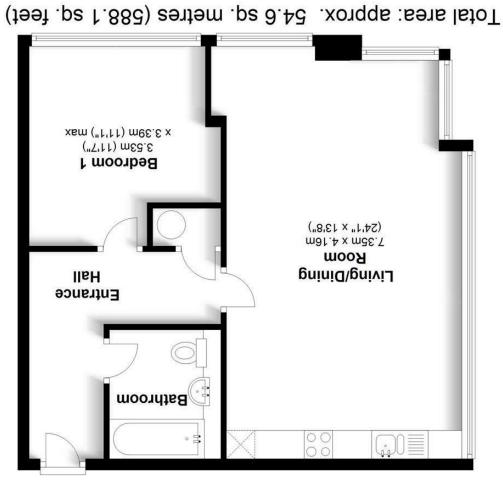

**First Floor** Approx. 54.6 sq. metres (588.1 sq. feet)

For Identification purposes only. Not to scale. Outbuldings not included in sqare footage.

## Entrance Hall

Wood effect Karndean flooring. Under floor heating. Airing cupboard housing hot water and heating system. Doors to:-

#### Living Room

An extremely spacious living room with double glazed windows. Wood effect Karndean flooring. Under floor heating. Down lighters. Opening onto:

## Kitchen

An extremely well maintained modern high gloss kitchen with a range of wall and base mounted units with Quartz work surfaces and up stands. Stainless steel sink unit with mixer tap. Integrated appliances to include: Oven with ceramic induction hob, extractor fan, dish washer, washer/dryer and fridge/freezer. Down lighters. Wood effect Karndean flooring. Under floor heating.

#### Bedroom

A generous size double bedroom with double glazed windows to side. Carpet flooring. Under floor heating.

### Bathroom

A luxury bathroom comprising: Bath with mixer tap, over head shower and glass screen. Wash hand basin. WC. Part tiled walls and tiled flooring. Under floor heating. Extractor fan.