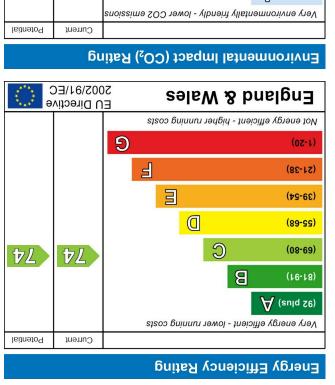

**First Floor** Approx. 54.6 sq. metres (588.1 sq. feet)



For Identification purposes only. Not to scale. Outbuldings not included in sqare footage.



# Sandridge Park | St Albans | AL3 6PH









## Entrance Hall

Wood effect Karndean flooring. Under floor heating. Airing cupboard housing hot water and heating system. Doors to:-

#### Living Room

An extremely spacious living room with double glazed windows. Wood effect Karndean flooring. Under floor heating. Down lighters. Opening onto:

## Kitchen

An extremely well maintained modern high gloss kitchen with a range of wall and base mounted units with Quartz work surfaces and up stands. Stainless steel sink unit with mixer tap. Integrated appliances to include: Oven with ceramic induction hob, extractor fan, dish washer, washer/