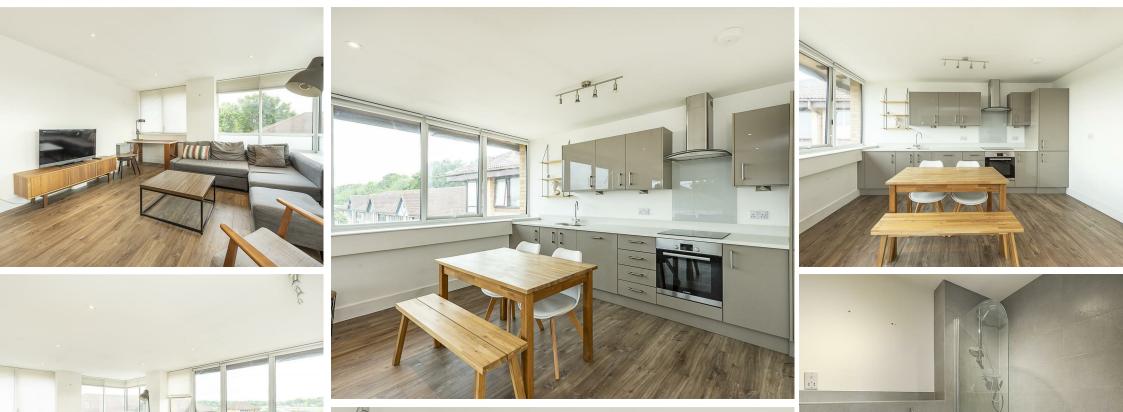

#### Living Room

An extremely spacious living room with double glazed windows. Wood effect Karndean flooring. Under floor heating. Down lighters. Opening onto:

## Kitchen

An extremely well maintained modern high gloss kitchen with a range of wall and base mounted units with Quartz work surfaces and up stands. Stainless steel sink unit with mixer tap. Integrated appliances to include: Oven with ceramic induction hob, extractor fan, dish washer, washer/dryer and fridge/freezer. Down lighters. Wood effect Karndean flooring. Under floor heating.

### Bathroom

A luxury bathroom comprising: Bath with mixer tap, over head shower and glass screen. Wash hand basin. WC. Part tiled walls and tiled flooring. Under floor heating. Extractor fan.