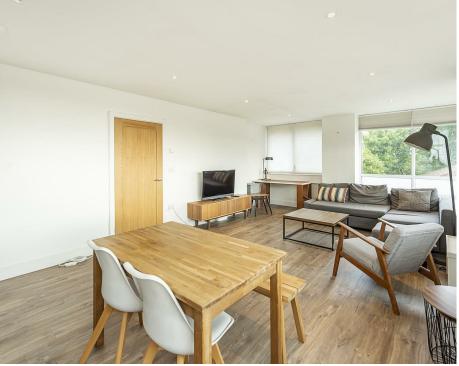

## Entrance Hall

Wood effect Karndean flooring. Under floor heating. Airing cupboard housing hot water and heating system. Doors to:-

#### Living Room

An extremely spacious living room with double glazed windows. Wood effect Karndean flooring. Under floor heating. Down lighters. Opening onto: