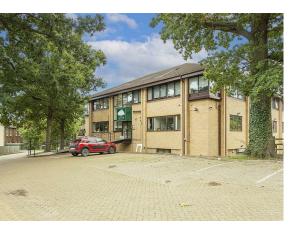

**First Floor** Approx. 54.6 sq. metres (588.1 sq. feet)



For Identification purposes only. Not to scale. Outbuldings not included in sqare footage.



# Sandridge Park | St Albans | AL3 6PH









## Entrance Hall

Wood effect Karndean flooring. Under floor heating. Airing cupboard housing hot water and heating system. Doors to:-

#### Living Room

An extremely spacious living room with double glazed windows. Wood effect Karndean flooring. Under floor heating. Down lighters. Opening onto:

## Kitchen

An extremely well maintained modern high gloss kitchen with a range of wall and base mounted units with Quartz work surfaces and up stands. Stainless steel sink unit with mixer tap. Integrated appliances to include: Oven with ceramic induction hob, extractor fan, dish washer, washer/dryer and fridge/freezer. Down lighters. Wood effect Karndean flooring. Under floor heating.

#### Bedroom

A generous size double bedroom with double glazed windows to side. Carpet flooring. Under fl