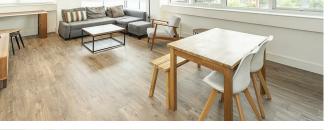

#### Living Room

An extremely spacious living room with double glazed windows. Wood effect Karndean flooring. Under floor heating. Down lighters. Opening onto:

## Kitchen

An extremely well maintained modern high gloss kitchen with a range of wall and base mounted units with Quartz work surfaces and up stands. Stainless steel sink unit with mixer tap. Integrated appliances to include: Oven with ceramic induction hob, extractor fan, dish washer, washer/dryer and fridge/freezer. Down lighters. Wood effect Karndean flooring. Under floor heating.