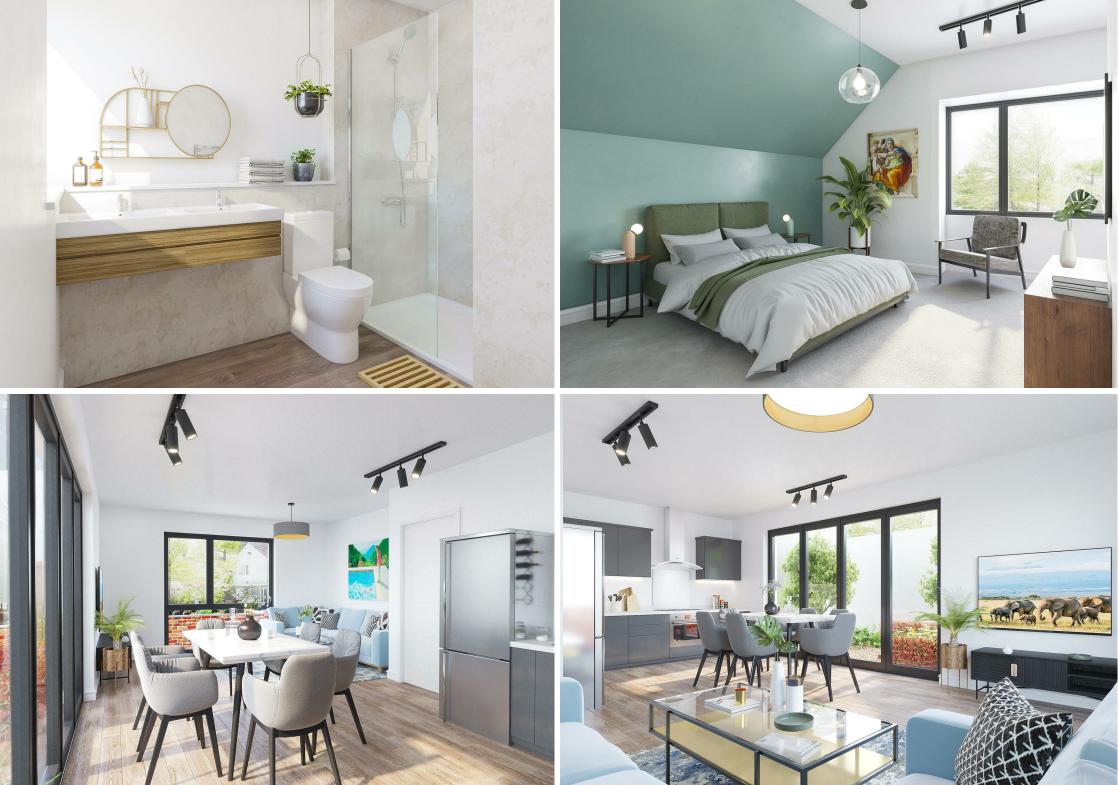

# Living/Dining Room

Double glazed floor to ceiling window to front.

## Kitchen

A range of wall and base mounted units in matt grey with work surfaces over and stainless steel sink unit. Built-in oven and induction hob with extractor hood over. Dishwasher. American style fridge/freezer. Double glazed roof light.

#### **Bedroom One**

Double glazed oriel window to front. Fitted carpet.

# **En-suite Shower Room**

Double glazed window to front. Glazed shower cubicle with rainfall shower head and wand attachment. Pedestal wash hand basin. Low level WC. Slate floor.