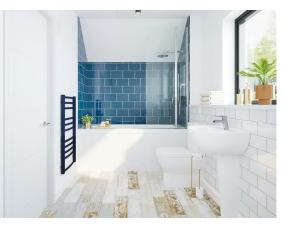

# **En-suite Shower Room**

Double glazed window to front. Glazed shower cubicle with rainfall shower head and wand attachment. Pedestal wash hand basin. Low level WC. Slate floor.

# **Bathroom**

Contemporary free standing bath with mixer tap over. Low level WC. Pedestal wash hand basin. Slate floor. Double glazed roof light.