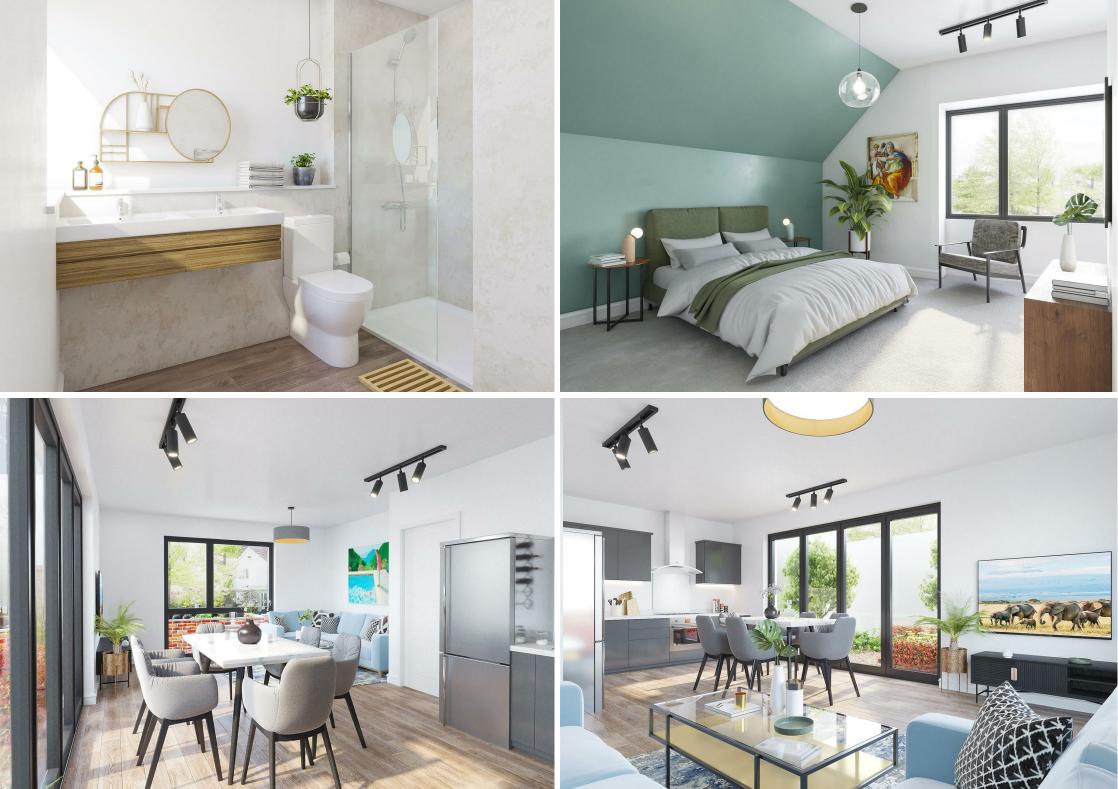

# Living/Dining Room

Double glazed floor to ceiling window to front.

## Kitchen

A range of wall and base mounted units in matt grey with work surfaces over and stainless steel sink unit. Built-in oven and induction hob with extractor hood over. Dishwasher. American style fridge/freezer. Double glazed roof light.

#### **Bedroom One**

Double glazed oriel window to front. Fitted carpet.

# **En-suite Shower Room**

Double glazed window to front. Glazed shower cubicle with rainfall shower head and wand attachment. Pedestal wash hand basin. Low level WC. Slate floor.