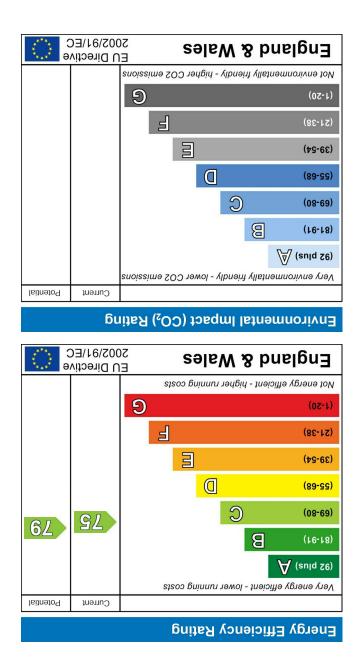

# **Service Charge**

£591.29 per quarter to include 24 hour monitoring service.