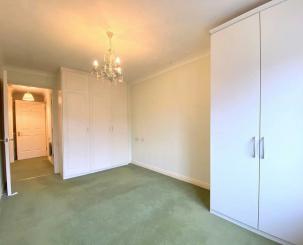

## Bedroom

Double glazed window to front. Coved ceiling. Electric radiator. A range of fitted wardrobes. Carpet.