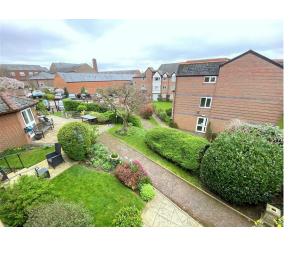

First Floor











Entryphone system. Lifts to upper floors.

# **Entrance Hall**

Coved ceiling. Electric heater. Coat cupboard. Airing cupboard. Carpet. Doors to:

#### **Living Room**

Double glazed window to front. Coved ceiling. Electric heater. Carpet. Opening onto:

### Kitchen

Double glazed window to side. A range of wall and base mounted units with roll top work surfaces and tiled splash backs. Inset stainless steel sink unit with mixer tap. Space for freestanding oven, fridge/freezer and washing machine.

## Bedroom

Double glazed window to front. Coved ceiling. Electric radiator. A range of fitted wardrobes. Carpet.

### **Bathroom**

A fully tiled bathroom suite comprising. Panelled bath with electric Mira shower over. Pedestal wash hand basin. Low level WC. Electric heater and extractor fan