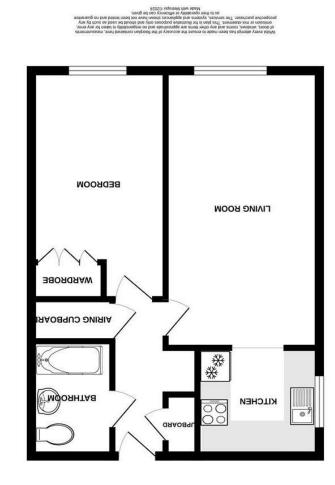

# **Entrance Hall**

Coved ceiling. Electric heater. Coat cupboard. Airing cupboard. Carpet. Doors to:

#### **Living Room**

Double glazed window to front. Coved ceiling. Electric heater. Carpet. Opening onto:

### Kitchen

Double glazed window to side. A range of wall and base mounted units with roll top work surfaces and tiled splash backs. Inset stainless steel sink unit with mixer tap. Space for freestanding oven, fridge/freezer and washing machine.

## Bedroom

Double glazed window to front. Coved ceiling. Electric radiator. A range of fitted wardrobes. Carpet.

### **Bathroom**

A fully tiled bathroom suite comprising. Panelled bath with electric Mira shower over. Pedestal wash hand basin. Low level WC. Electric heater and extractor fan. Vinyl flooring.