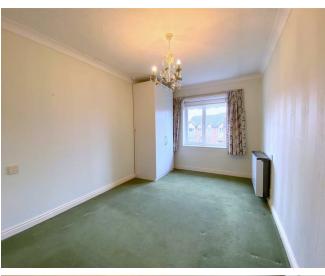

## Bedroom

Double glazed window to front. Coved ceiling. Electric radiator. A range of fitted wardrobes. Carpet.