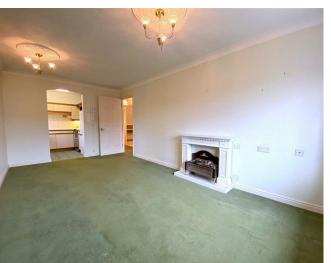

#### **Living Room**

Double glazed window to front. Coved ceiling. Electric heater. Carpet. Opening onto:

### Kitchen

Double glazed window to side. A range of wall and base mounted units with roll top work surfaces and tiled splash backs. Inset stainless steel sink unit with mixer tap. Space for freestanding oven, fridge/freezer and washing machine.