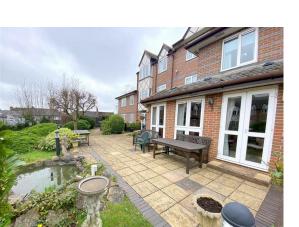

First Floor











Entryphone system. Lifts to upper floors.

# **Entrance Hall**

Coved ceiling. Electric heater. Coat cupboard. Airing cupboard. Carpet. Doors to:

#### **Living Room**

Double glazed window to front. Coved ceiling. Electric heater. Carpet. Opening onto:

### Kitchen

Double glazed window to side. A range of wall and base mounted units with roll top work surfaces and tiled splash backs. Inset stainless steel sink unit with mixer tap. Space for freestanding oven, fridge/freezer and washing machine.

## Bedroom

Double glazed window to front. Coved ceiling. Electric radiator. A range of fitted wardrobes. Carpet.

### **Bathroom**

A fully tiled bathroom suite comprising. Panelled bath with electric Mira shower over. Pedestal wash hand basin. Low level WC. Electric heater and extractor f