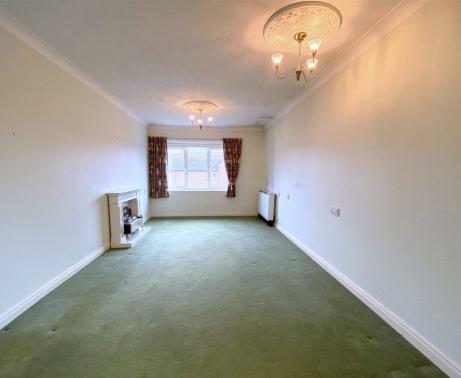

#### **Living Room**

Double glazed window to front. Coved ceiling. Electric heater. Carpet. Opening onto: