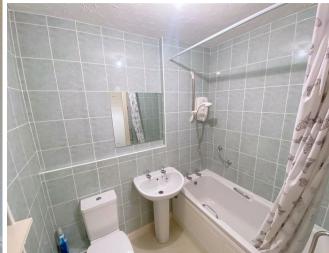

### **Bathroom**

A fully tiled bathroom suite comprising. Panelled bath with electric Mira shower over. Pedestal wash hand basin. Low level WC. Electric heater and extractor fan. Vinyl flooring.