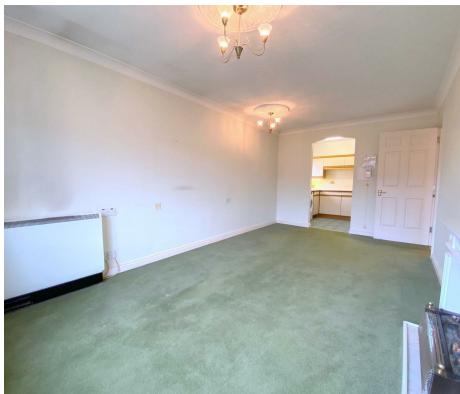

#### **Living Room**

Double glazed window to front. Coved ceiling. Electric heater. Carpet. Opening onto:

### Kitchen

Double glazed window to side. A range of wall and base mounted units with roll top work surfaces and tiled splash backs. Inset stainless steel sink unit with mixer tap. Space for freestanding oven, fridge/freezer and washing machine.