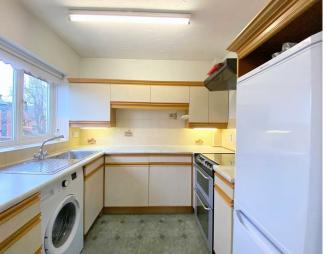

### Kitchen

Double glazed window to side. A range of wall and base mounted units with roll top work surfaces and tiled splash backs. Inset stainless steel sink unit with mixer tap. Space for freestanding oven, fridge/freezer and washing machine.