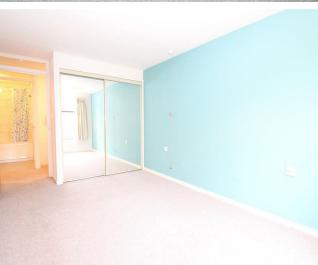

#### Bedroom

Window to rear. Built in wardrobes with sliding mirror doors. Electric heater. Emergency pull cord.