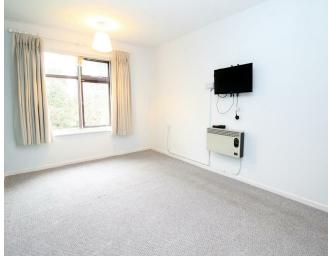

#### Bedroom

Window to rear. Built in wardrobes with sliding mirror doors. Electric heater. Emergency pull cord.