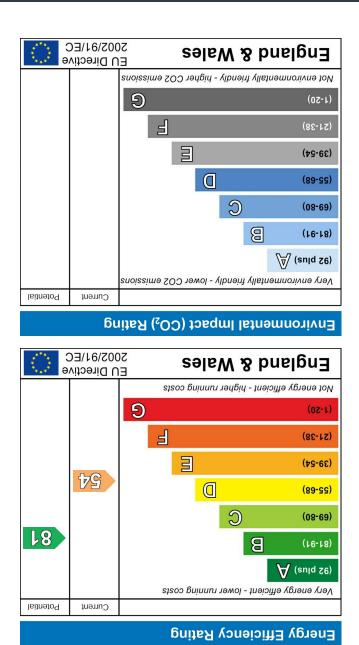

Whitel every abound hose present and every every every every every every every every abound hose present the every every











## Entrance

External cupboard housing meters with storage space. Hard wood front door. Cupboard housing hot and cold water tanks. Electric heater. Doors to:-

# **Living Room**

Window to rear. Feature fire place. Electric heater. Emergency pull cord.

#### Kitchen

Window to side. A well maintained range of wall and base mounted units with work surface over. Stainless steel sink unit with mixer tap and tiled splash back. Integrated electric oven and hob with extractor over. Plumbing for washing machine. Electric heater. Emergency pull cord.

#### Bedroom

Window to rear. Built in wardrobes with sliding mirror doors. Electric heater. Emergency pull cord.

#