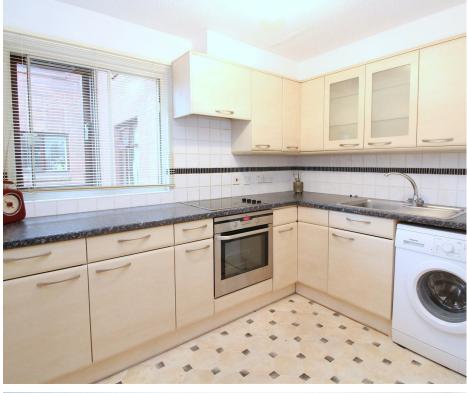

#### Kitchen

Window to side. A well maintained range of wall and base mounted units with work surface over. Stainless steel sink unit with mixer tap and tiled splash back. Integrated electric oven and hob with extractor over. Plumbing for washing machine. Electric heater. Emergency pull cord.