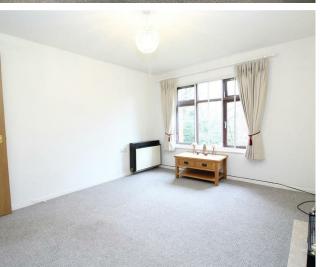

# **Living Room**

Window to rear. Feature fire place. Electric heater. Emergency pull cord.