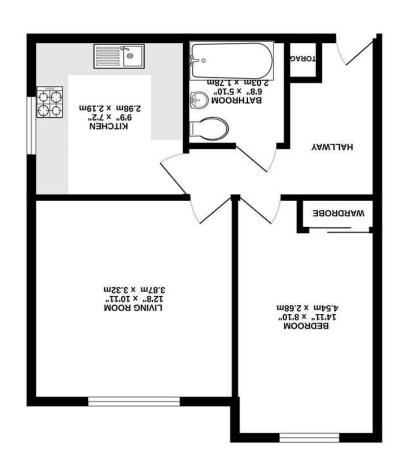

## Entrance

External cupboard housing meters with storage space. Hard wood front door. Cupboard housing hot and cold water tanks. Electric heater. Doors to:-

# **Living Room**

Window to rear. Feature fire place. Electric heater. Emergency pull cord.

#### Kitchen

Window to side. A well maintained range of wall and base mounted units with work surface over. Stainless steel sink unit with mixer tap and tiled splash back. Integrated electric oven and hob with extractor over. Plumbing for washing machine. Electric heater. Emergency pull cord.

#### Bedroom

Window to rear. Built in wardrobes with sliding mirror doors. Electric heater. Emergency pull cord.

#### Bathroom

A modern white suite comprising: Paneled bath with mixer tap and shower attachment. Pedestal wash hand basin. WC. Part tiled walls and vinyl flooring. Extractor fan and electric heater. Emergency pull cord.