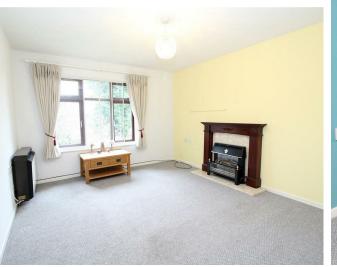

# **Living Room**

Window to rear. Feature fire place. Electric heater. Emergency pull cord.