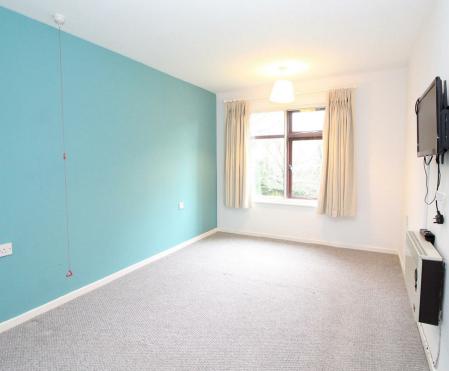

#### Bedroom

Window to rear. Built in wardrobes with sliding mirror doors. Electric heater. Emergency pull cord.