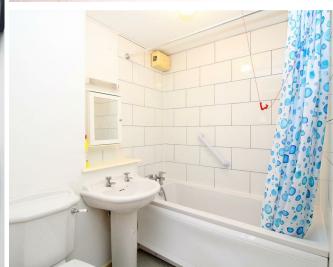

#### Bathroom

A modern white suite comprising: Paneled bath with mixer tap and shower attachment. Pedestal wash hand basin. WC. Part tiled walls and vinyl flooring. Extractor fan and electric heater. Emergency pull cord.