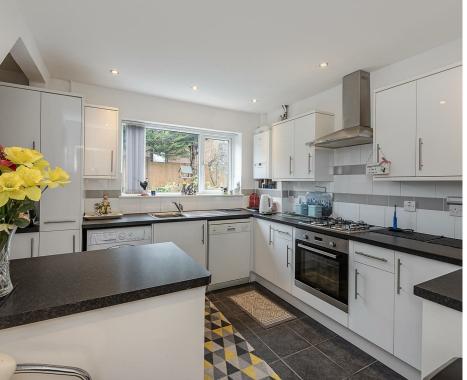

## Kitchen

Double glazed window to rear. A modern range of wall and base units with work surfaces over. Inset stainless steel sink unit with mixer tap and tiled splash backs. Integrated electric oven with gas hob and extractor fan. Integrated fridge. Space and plumbing for washing machine and dishwasher. Wall mounted Ideal gas boiler. Down lighters. Tiled flooring.