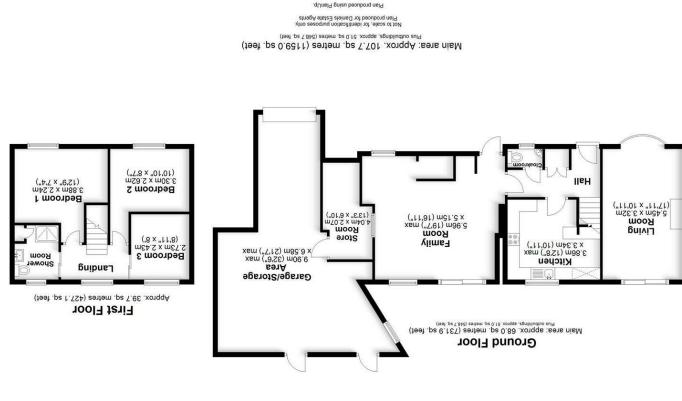

# **Entrance**

A glazed UPVC front door. Stairs to first floor. Radiator. Storage cupboard housing meters. Doors to:

## **Reception One**

Double glazed window to front and sliding patio door to rear. Gas fireplace Radiator.

# **Reception Two**

Double glazed door and window to front. Sliding patio doors and window to rear. Feature fireplace. Radiators.

## Kitchen

Double glazed window to rear. A modern range of wall and base units with work surfaces over. Inset stainless steel sink unit with mixer tap and tiled splash backs. Integrated electric oven with gas hob and extractor fan. Integrated fridge. Space and plumbing for washing machine and dishwasher. Wall mounted Ideal gas boiler. Down lighters. Tiled flooring.

#### Cloakroom

Double glazed window to front. Wash hand basin. WC.

#### Landing

Double glazed window to rear. Access to loft space. Doors to:-

### **Bedroom One**

Dual aspect double glazed window to front and side. Radiator.

## **Bedroom Two**

 $\label{eq:control_power_power} \mbox{Double glazed window to front. Radiator.}$ 

### **Bedroom Three**

Double glazed window to rear. Radiator.

#### **Bathroom**

Double glazed window to rear. A fully tiled wet room comprising:- Shower. Pedestal wash hand basin. WC. Built in cupboard. Radiator.