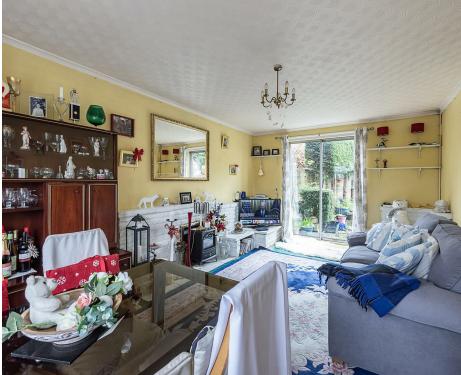

## **Reception One**

Double glazed window to front and sliding patio door to rear. Gas fireplace Radiator.

# **Reception Two**

Double glazed door and window to front. Sliding patio doors and window to rear. Feature fireplace. Radiators.