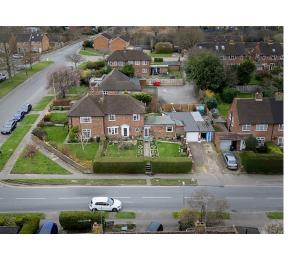

#### Garder

Private garden to rear with brick wall and fencing to all boundaries. Large patio area. Access to garage/outbuilding.

boundaries. Front gate and pathway leading to front door.

### Garage/Outbuilding/Driveway

Left hand garage with roller shutter door which has been extended into a workshop/store room to rear with private driveway and parking for 2/3 cars. Right hand garage available to rent via St Albans Council for approximately £64 per month.