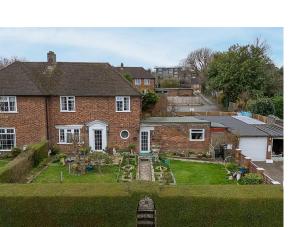

#### Garder

Private garden to rear with brick wall and fencing to all boundaries. Large patio area. Access to garage/outbuilding.

boundaries. Front gate and pathway leading to front door.

### Garage/Outbuilding/Driveway

Left hand garage with roller shutter door which has been extended into a workshop/store room to rear with private driveway and parking for 2/3 cars. Right hand garage available to rent via St Albans Council for approximately £64 per month.