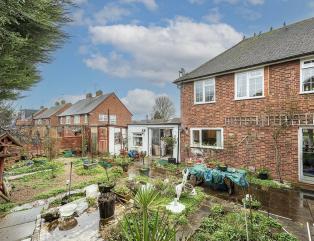

#### Garder

Private garden to rear with brick wall and fencing to all boundaries. Large patio area. Access to garage/outbuilding.

boundaries. Front gate and pathway leading to front door.