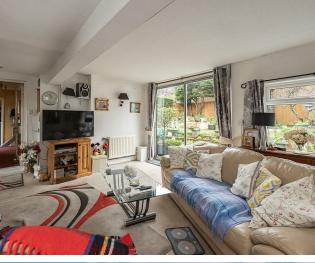

## **Reception One**

Double glazed window to front and sliding patio door to rear. Gas fireplace Radiator.

# **Reception Two**

Double glazed door and window to front. Sliding patio doors and window to rear. Feature fireplace. Radiators.