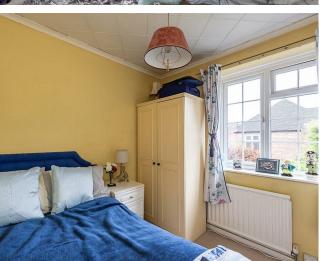

### **Bedroom One**

Dual aspect double glazed window to front and side. Radiator.

## **Bedroom Two**

 $\label{eq:control_power_power} \mbox{Double glazed window to front. Radiator.}$ 

### **Bedroom Three**

Double glazed window to rear. Radiator.