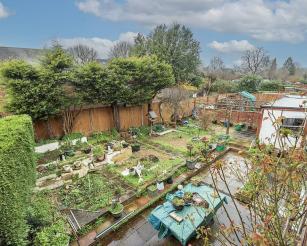

#### Garder

Private garden to rear with brick wall and fencing to all boundaries. Large patio area. Access to garage/outbuilding.

boundaries. Front gate and pathway leading to front door.