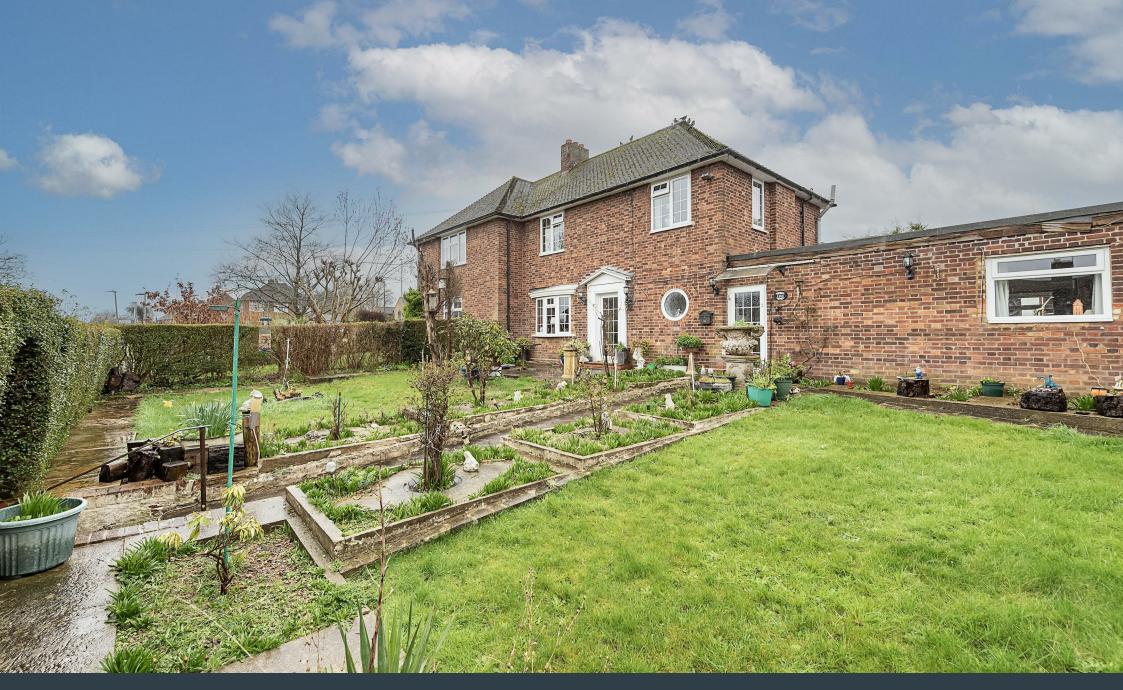

#### Garder

Private garden to rear with brick wall and fencing to all boundaries. Large patio area. Access to garage/outbuilding.

boundaries. Front gate and pathway leading to front door.