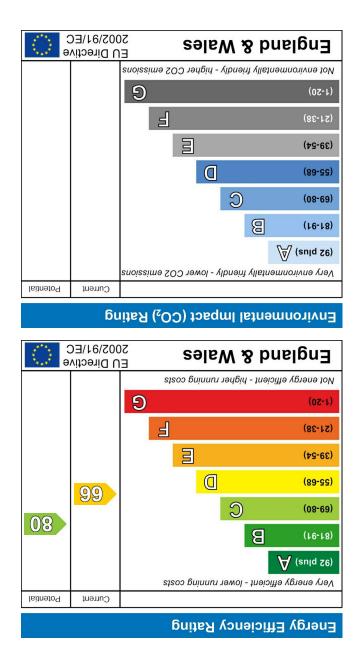

## Kitchen

Double glazed window to rear. A modern range of wall and base units with work surfaces over. Inset stainless steel sink unit with mixer tap and tiled splash backs. Integrated electric oven with gas hob and extractor fan. Integrated fridge. Space and plumbing for washing machine and dishwasher. Wall mounted Ideal gas boiler. Down lighters. Tiled flooring.