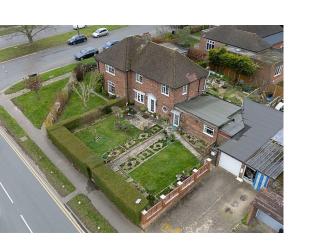

#### Garder

Private garden to rear with brick wall and fencing to all boundaries. Large patio area. Access to garage/outbuilding.

boundaries. Front gate and pathway leading to front door.

### Garage/Outbuilding/Driveway

Left hand garage with roller shutter door which has been extended into a workshop/store room to rear with private driveway and parking for 2/3 cars. Right hand garage available to rent via St Albans Council for approximately £64 per month.