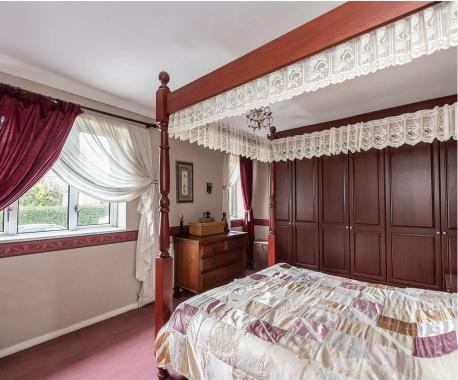

### **Bedroom One**

Double glazed window to front. Coved ceiling. A range of fitted wardrobes. Radiator.