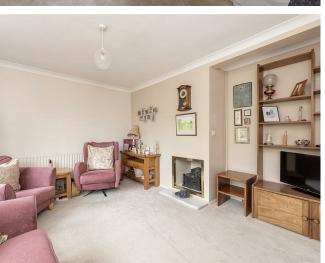

#### Living Roon

Double glazed window to front. Coved ceiling. Gas feature fire place. Radiators.