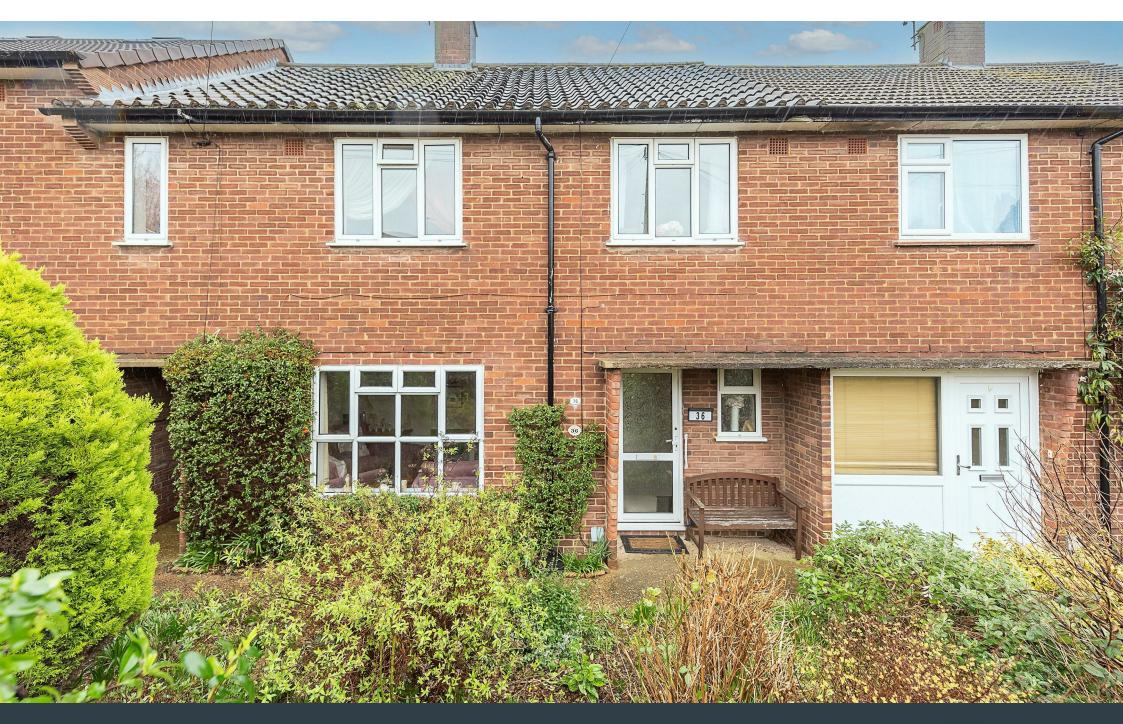

Current



Very energy efficient - lower running costs

Energy Efficiency Rating

This plan is for layout guidance only. Not drawn to scale unless stated. Windows and door openings are approximate. Whilst every care is taken in the preparation of this plan, please check all dimensions, shapes and compass bearings before making any decisions reliant upon them. (ID1051743)



Approximate Gross Internal Area = 0.8.01 ps 8111 \ m ps 0.801 = sen A Internal Area Fig. 0.02 = sen Briting M \ 1339 sq ft Total = 1.421 = 1.421 ps 9881 \ m ps 4.421 = 1.421

# Wallingford Walk











A part double glazed front door.

### Hallway

Double glazed window to front. Stairs to first floor. Radiator. Double doors to dinning area. Further door to:-

#### Living Roon

Double glazed window to front. Coved ceiling. Gas feature fire place. Radiators.

## **Dining Area**

Double glazed double doors to rear. Coved ceiling. Radiator. Opening onto:-

### Kitchen

A modern range of wall and base units with work surfaces over. Inset stainless sink unit with mixer tap and tiled splash backs. Integrated appliances to include: Double oven, gas hob, dishwasher, under counter fridge and freezer. Space for washing machine. Wall mounted Worcester Gas boiler. Double glazed door and window to rear.

### Landing

Access to loft space, part boarded with drop down ladder, also hot water cy