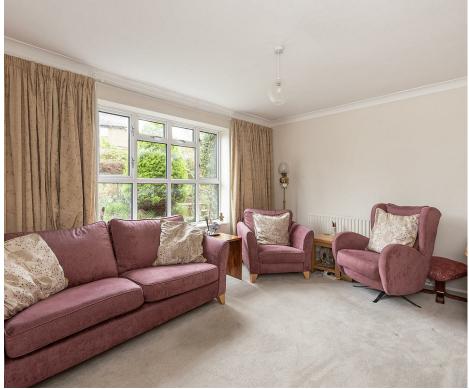

#### Living Roon

Double glazed window to front. Coved ceiling. Gas feature fire place. Radiators.