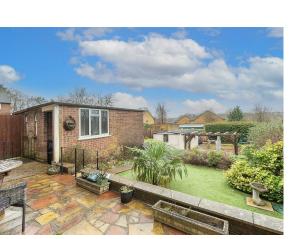

### Garden

A large low maintenance tiered garden with crazy paved patio area, leading down to a faux lawn area, leading down to a further large patio space. Garage and off street parking space. Fenced to all boundaries with well stocked plant and flower bed borders.

## Outhouse

Brick built outhouse with plumbing, electric and WC. Large storage cupboard. Separately accessed storage shed.

## **Garage & Parking**

The garage and off street parking space is located to the rear of the garden via double doors.