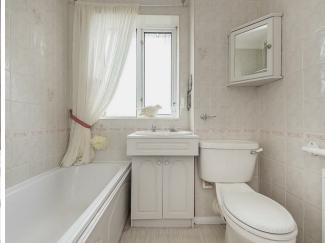

#### Bathroom

Double glazed window to rear. Panelled bath with electric

shower. Vanity wash hand basin. Low level WC. Radiator. Fully tiled walls and vinyl flooring.