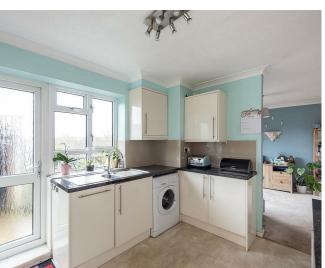

### Kitchen

A modern range of wall and base units with work surfaces over. Inset stainless sink unit with mixer tap and tiled splash backs. Integrated appliances to include: Double oven, gas hob, dishwasher, under counter fridge and freezer. Space for washing machine. Wall mounted Worcester Gas boiler. Double glazed door and window to rear.