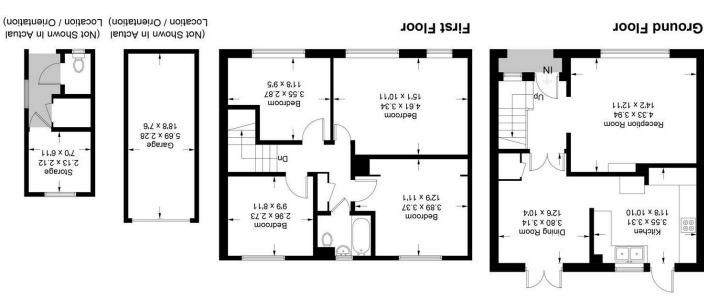

Approximate Gross Internal Area = 0.8.01 ps 8111 \ m ps 0.801 = sen A Internal Area Fig. 0.02 = sen Briting M \ 1339 sq ft Total = 1.421 = 1.421 ps 9881 \ m ps 4.421 = 1.421

# Wallingford Walk

A part double glazed front door.

### Hallway

Double glazed window to front. Stairs to first floor. Radiator. Double doors to dinning area. Further door to:-

#### Living Roon

Double glazed window to front. Coved ceiling. Gas feature fire place. Radiators.

## **Dining Area**

Double glazed double doors to rear. Coved ceiling. Radiator. Opening onto:-

### Kitchen

A modern range of wall and base units with work surfaces over. Inset stainless sink unit with mixer tap and tiled splash backs. Integrated appliances to include: Double oven, gas hob, dishwasher, under counter fridge and freezer. Space for washing machine. Wall mounted Worcester Gas boiler. Double glazed door and window to rear.

### Landing

Access to loft space, part boarded with drop down ladder, also hot water cylinder. Airing cupboard. Doors to:-

### **Bedroom One**

Double glazed window to front. Coved ceiling. A range of fitted wardrobes. Radiator.

# Bedroom Two

 $\label{eq:coved_power_power} \mbox{Double glazed windows to rear. Coved ceiling. Radiator.}$ 

# **Bedroom Three**

Double glazed window to front. Radiator.

# **Bedroom Four**

Double glazed window to rear. Radiator.

#### Bathroom

Double glazed window to rear. Panelled bath with electric

shower. Vanity wash hand basin. Low level WC. Radiator. Fully tiled walls and vinyl flooring.