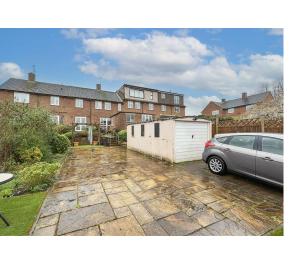

## **Garage & Parking**

The garage and off street parking space is located to the rear of the garden via double doors.

### Garden

A large low maintenance tiered garden with crazy paved patio area, leading down to a faux lawn area, leading down to a further large patio space. Garage and off street parking space. Fenced to all boundaries with well stocked plant and flower bed borders.