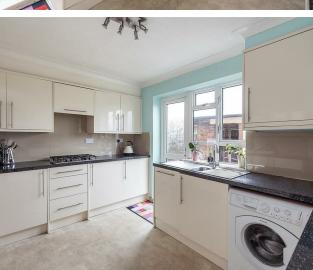

### Kitchen

A modern range of wall and base units with work surfaces over. Inset stainless sink unit with mixer tap and tiled splash backs. Integrated appliances to include: Double oven, gas hob, dishwasher, under counter fridge and freezer. Space for washing machine. Wall mounted Worcester Gas boiler. Double glazed door and window to rear.