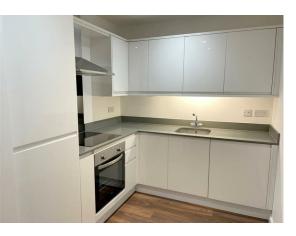

## Kitchen

A modern range of white gloss wall and base mounted units with stone work surface and upstands. Inset stainless steel sink unit with mixer tap. Integrated appliances to include: Electric oven with induction hob and extractor fan, fridge/freezer and washing machine. Wood effect flooring. Radiator.