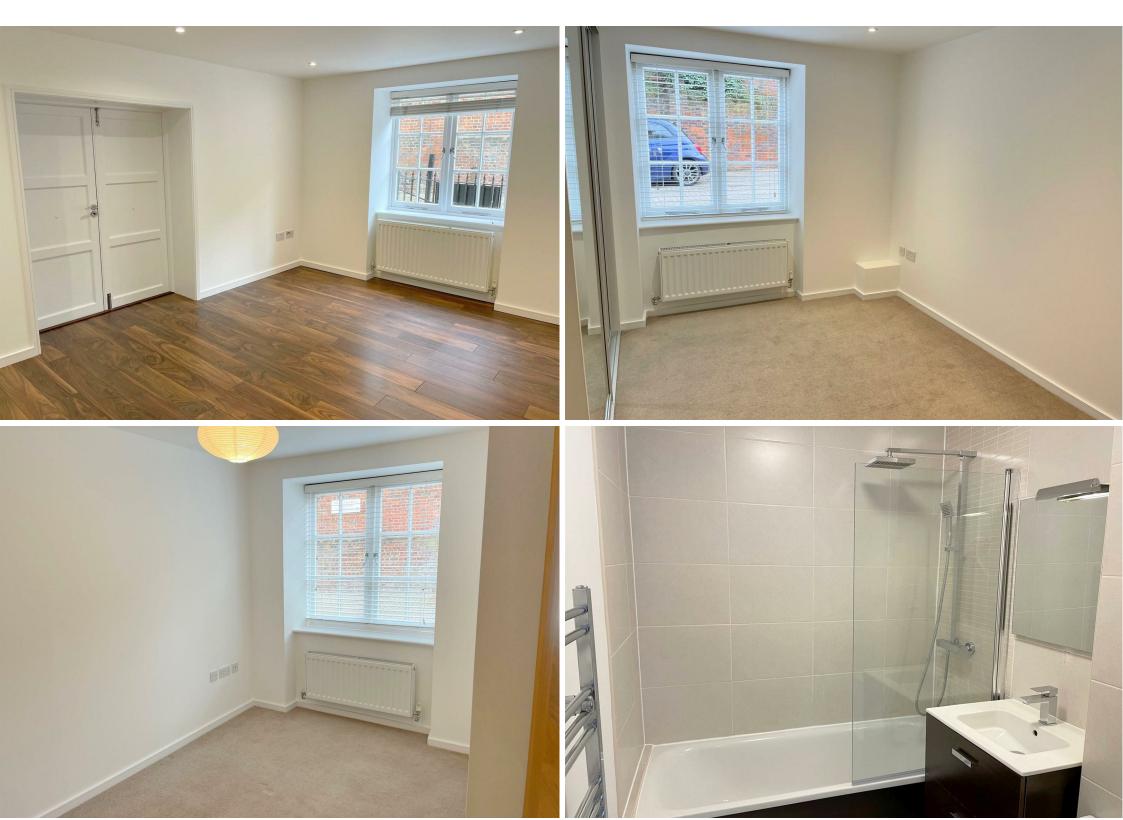

## Hallway

A hard wood front door. Airing cupboard housing hot water system. Radiator. Wood effect flooring. Doors leading to:-

#### Living Area

Double glazed window to side. Double doors leading to patio area. Radiator. Wood effect flooring.

# Master Bedroom

Double glazed window to side. Radiator. Fitted wardrobe with sliding mirror fronted doors.

#### **Bathroom**

A luxury bathroom suite comprising: Bath with shower screen, mixer tap, over head shower and detachable wand. Vanity wash hand basin with mixer tap. WC. Part tiled walls. Wall mounted mirror. Chrome heated towel rail.