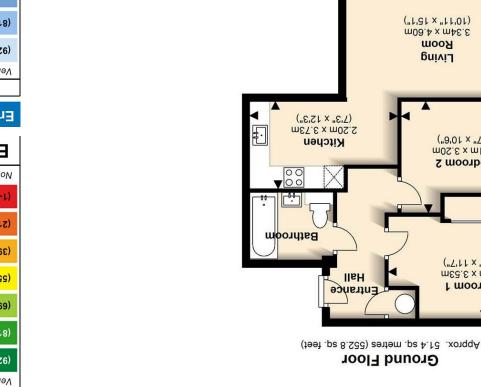

Energy Efficiency Rating

Daniels

2 The Old Meeting House, Lower Dagnal Street, St. Albans (for the start of the start of

ll<sub>b</sub>H

Ground Floor

**pniviJ** mooA m00.4 x m45.5 ("1'21 x "11'01)

m02.8 x m18.2 ("ð'01 x "T'T)

Bedroom 2

m83.8 x m80.8 ("7'11 x "1'01)

Bedroom 1

32 London Road, St Albans, Herts, AL1 1NG sales@daniels.uk.net | lettings@daniels.uk.net yww.daniels.uk.net 192988 72710