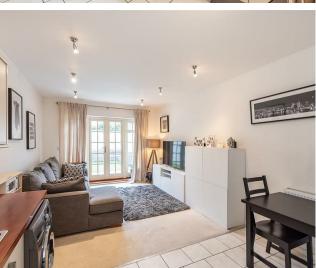

Patio doors and windows to rear private garden. Down lighters. Radiator.

A generous size low maintenance south/west facing private garden with side gate access.