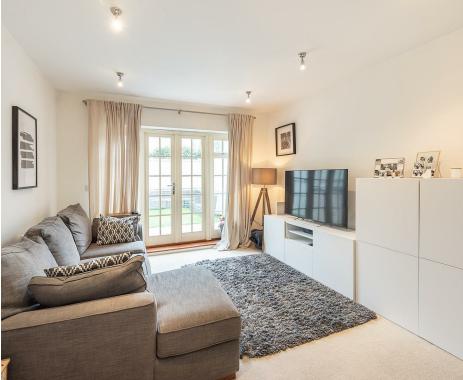

Patio doors and windows to rear private garden. Down lighters. Radiator.

A generous size low maintenance south/west facing private garden with side gate access.