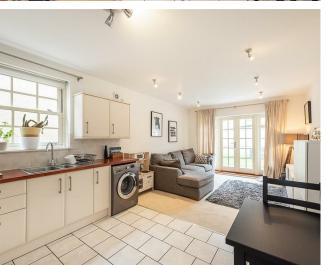

## Kitchen

Double glazed sash window to side. A modern well fitted kitchen with a range of wall and base mounted units with wooden worktops. Inset stainless steel sink with mixer tap and drainer. Tiled splash backs. Integrated appliances to include: electric oven and hob with extractor fan, fridge/freezer and free standing washing Machine. Tiled flooring. Wall mounted Ideal Logic gas combination boiler.

Patio doors and windows to rear private garden. Down lighters. Radiator.

A generous size low maintenance south/west facing private garden with side gate access.