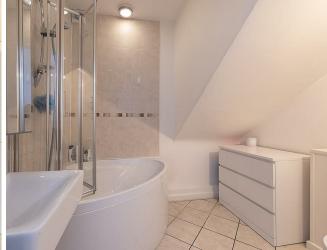

### **Bathroom**

Corner bath with mixer tap, shower attachment and retractable shower screen.. Wash hand basin. WC. Part tiled walls and tiled flooring. Radiator. Extractor fan.