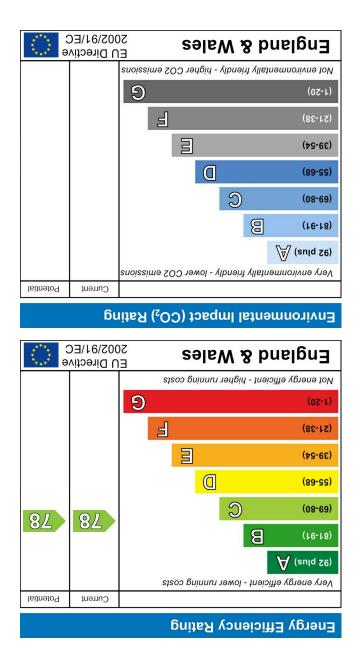

**Entrance** 

UPVC front door leading to hallway. Down lighters. Radiator.

### **Bathroom**

Corner bath with mixer tap, shower attachment and retractable shower screen.. Wash hand basin. WC. Part tiled walls and tiled flooring. Radiator. Extractor fan.

## **Bedroom One**

Double glazed sash window to front. Radiator.

### **Bedroom Two**

Double glazed sash window to front. Radiator.

## Kitchen

Double glazed sash window to side. A modern well fitted kitchen with a range of wall and base mounted units with wooden worktops. Inset stainless steel sink with mixer tap and drainer. Tiled splash backs. Integrated appliances to include: electric oven and hob with extractor fan, fridge/freezer and free standing washing Machine. Tiled flooring. Wall mounted Ideal Logic gas comb