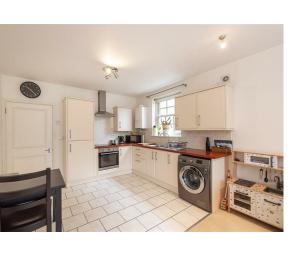

## Kitchen

Double glazed sash window to side. A modern well fitted kitchen with a range of wall and base mounted units with wooden worktops. Inset stainless steel sink with mixer tap and drainer. Tiled splash backs. Integrated appliances to include: electric oven and hob with extractor fan, fridge/freezer and free standing washing Machine. Tiled flooring. Wall mounted Ideal Logic gas combination boiler.