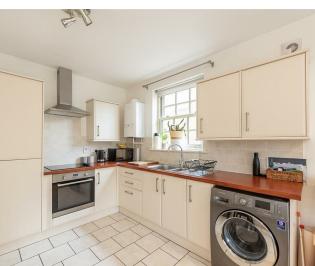

## Kitchen

Double glazed sash window to side. A modern well fitted kitchen with a range of wall and base mounted units with wooden worktops. Inset stainless steel sink with mixer tap and drainer. Tiled splash backs. Integrated appliances to include: electric oven and hob with extractor fan, fridge/freezer and free standing washing Machine. Tiled flooring. Wall mounted Ideal Logic gas combination boiler.