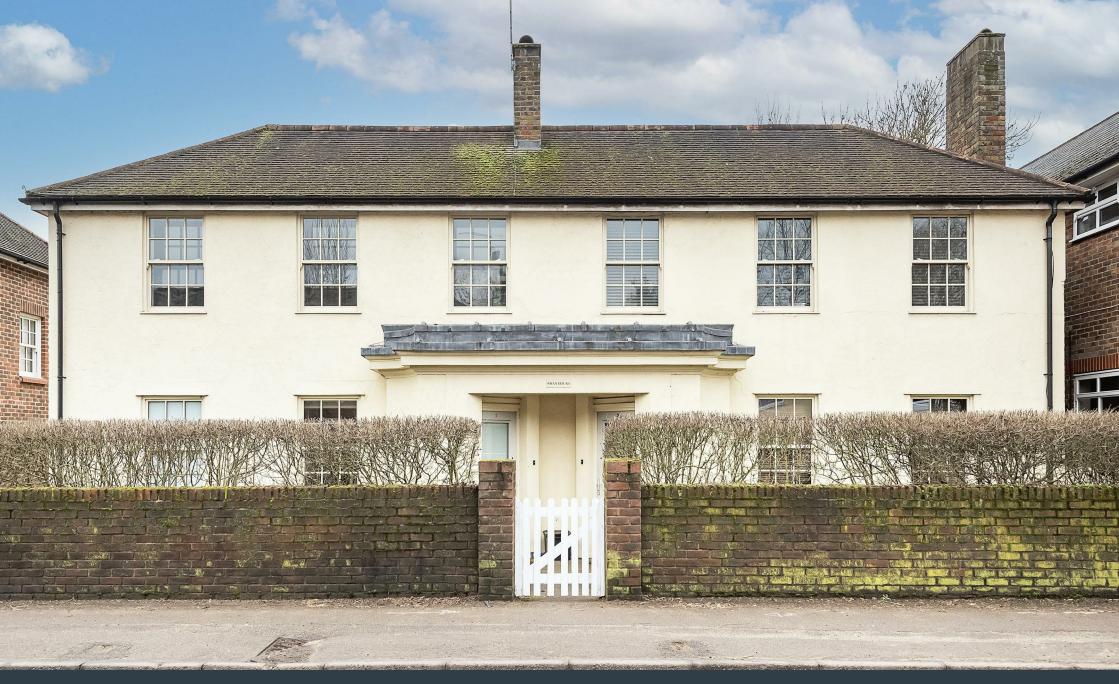

**Entrance** 

UPVC front door leading to hallway. Down lighters. Radiator.

### **Bathroom**

Corner bath with mixer tap, shower attachment and retractable shower screen.. Wash hand basin. WC. Part tiled walls and tiled flooring. Radiator. Extractor fan.

## **Bedroom One**

Double glazed sash window to front. Radiator.

### **Bedroom Two**

Double glazed sash window to front. Radiator.

## Kitchen

Double glazed sash window to side. A modern well fitted kitchen with a range of wall and base mounted units with wooden worktops. Inset stainless steel sink with mixer tap and drainer. Tiled splash backs. Integrated appliances to include: electric oven and hob with extractor fan, fridge/freezer and free standing washing Machine. Tiled flooring. Wall mounted Ideal Logic gas combinat