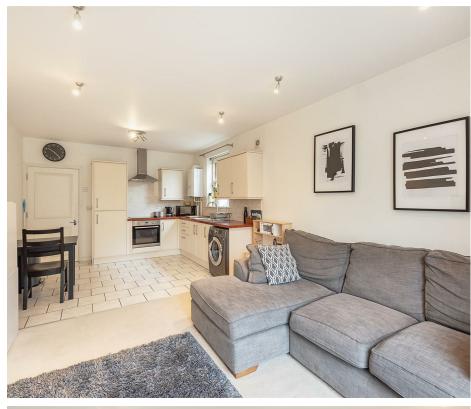

## Kitchen

Double glazed sash window to side. A modern well fitted kitchen with a range of wall and base mounted units with wooden worktops. Inset stainless steel sink with mixer tap and drainer. Tiled splash backs. Integrated appliances to include: electric oven and hob with extractor fan, fridge/freezer and free standing washing Machine. Tiled flooring. Wall mounted Ideal Logic gas combination boiler.