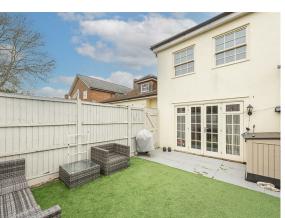

Patio doors and windows to rear private garden. Down lighters. Radiator.

A generous size low maintenance south/west facing private garden with side gate access.

## **Parking**

Allocated parking space with additional free public car park directly across the road.