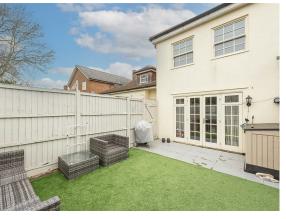

Patio doors and windows to rear private garden. Down lighters. Radiator.

A generous size low maintenance south/west facing private garden with side gate access.