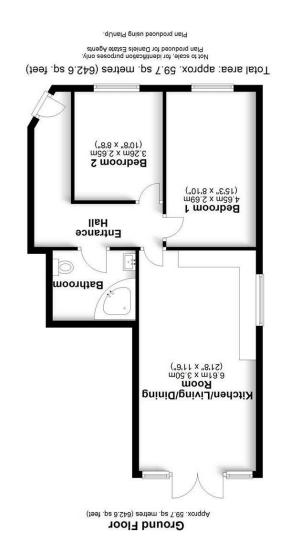

**Entrance** 

UPVC front door leading to hallway. Down lighters. Radiator.

### **Bathroom**

Corner bath with mixer tap, shower attachment and retractable shower screen.. Wash hand basin. WC. Part tiled walls and tiled flooring. Radiator. Extractor fan.

## **Bedroom One**

Double glazed sash window to front. Radiator.

### **Bedroom Two**

Double glazed sash window to front. Radiator.

## Kitchen

Double glazed sash window to side. A modern well fitted kitchen with a range of wall and base mounted units with wooden worktops. Inset stainless steel sink with mixer tap and drainer. Tiled splash backs. Integrated appliances to include: electric oven and hob with extractor fan, fridge/freezer and free standing washing Machine. Tiled flooring. Wall mounted Ideal Logic gas combination boiler.