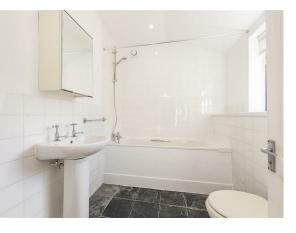

#### Bathroom

A white bathroom suite comprising:- Panelled bath with mixer tap and shower attachment. Pedestal wash hand basin. Low level WC. Part tiled walls and tiled flooring. Double glazed window to side.