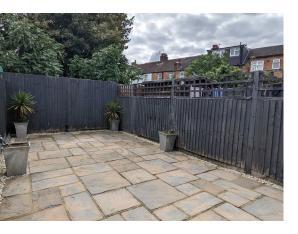

#### **Courtyard Garden**

A south facing low maintenance fully paved patio rear garden with fencing to all boundaries. External lighting and cold water tap.

Parking

On street residents parking available.