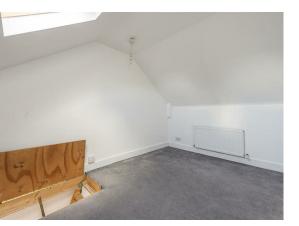

#### Loft Area

Accessed via drop down ladder. Velux window to rear. Radiator. Eaves storage.