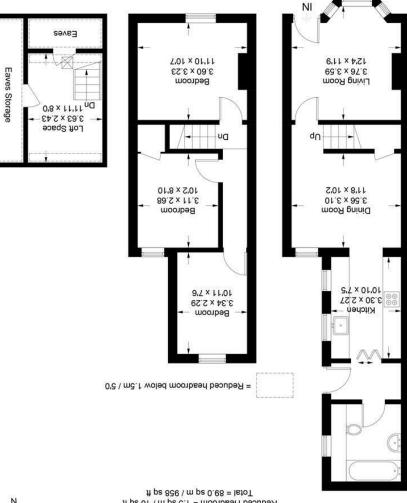

ft pe S4e \ m pe 2.76 = serA lismetini zeorO etsmixorqqA (moorbaerd beauced Negas / Serses Storage / Reduced headroom) ft pe 81 \ m pe 2.1 = moorbeeH beauceA ft pe 83e \ m pe 0.68 = listoT

This plan is for layout guidance only. Not drawn to scale unless stated. Windows and door openings are approximate. Whilst every care is taken in the preparation of this plan, please check all dimensions, shapes and compass bearings before making any decisions reliant upon them. (ID908186)

#### Loft Area

Accessed via drop down ladder. Velux window to rear. Radiator. Eaves storage.

## Bedroom Two

Double glazed window to rear. Radiator. Wood flooring. Drop down ladder loft hatch providing access to loft area.

**Bedroom Three** Double glazed window to rear. Radiator. Wood flooring.

## Master Bedroom

Double glazed window to front. Cast iron feature fire place. Radiator. Wood flooring.

#### Bathroom

A white bathroom suite comprising:- Panelled bath with mixer tap and shower attachment. Pedestal wash hand basin. Low level WC. Part tiled walls and tiled flooring. Double glazed window to side.

## **Utility Area**

Double glazed door to garden. Plumbing for washing machine and dryer. Door to:-

## Kitchen

A range of base units with wood effect work surface over. Inset ceramic sink with mixer tap and tiled splash backs. Integrated double oven with gas hob and extractor fan over. Separate under counter fridge and freezer. Wall mounted Gas combination boiler. Double glazed windows to side. Down lighters. Tiled flooring. Door to:-

## Dining Room

Double glazed window to rear. Radiator. Wood flooring. Opening onto:-

## Living Room

A part glazed UPVC window to front. Double glazed bay window to front. Chimney breast. Radiator. Wood flooring.