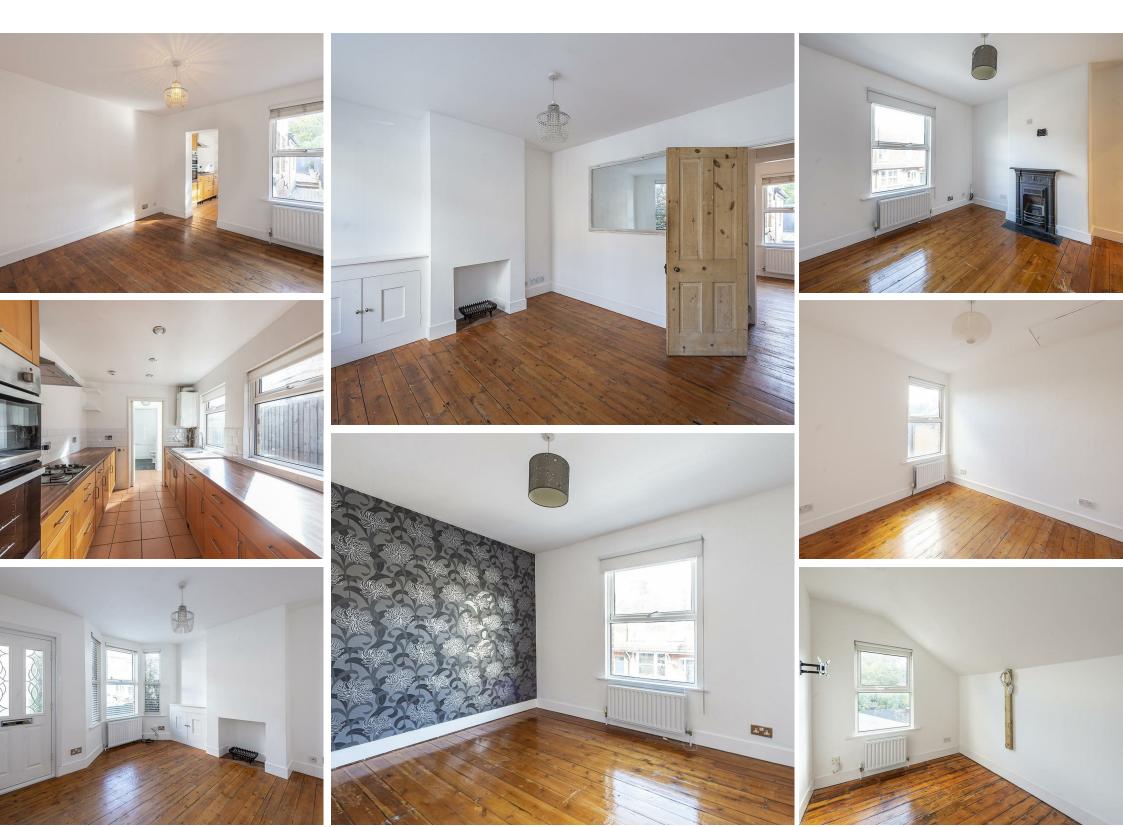

## Living Room

A part glazed UPVC window to front. Double glazed bay window to front. Chimney breast. Radiator. Wood flooring.

## Dining Room

Double glazed window to rear. Radiator. Wood flooring. Opening onto:-

## Kitchen

A range of base units with wood effect work surface over. Inset ceramic sink with mixer tap and tiled splash backs. Integrated double oven with gas hob and extractor fan over. Separate under counter fridge and freezer. Wall mounted Gas combination boiler. Double glazed windows to side. Down lighters. Tiled flooring. Door to:-

## **Utility Area**

Double glazed door to garden. Plumbing for washing machine and dryer. Door to:-

## Master Bedroom

Double glazed window to front. Cast iron feature fire place. Radiator. Wood flooring.

## Bedroom Two

Double glazed window to rear. Radiator. Wood flooring. Drop down ladder loft hatch providing access to loft area.

**Bedroom Three** Double glazed window to rear. Radiator. Wood flooring.