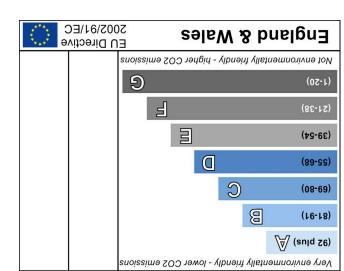

цол

First Floor

Environmental Impact (CO<sub>2</sub>) Rating

selsW & bnslgn3

(02-L)

(21-38)

(36-54)

(89-55)

(08-69)

(16-18)

A (suld 29)

Not energy efficient - higher running costs

32 London Road, St Albans, Herts, AL1 1NG sales@daniels.uk.net | lettings@daniels.uk.net yww.daniels.uk.net 01727 836561

Ground Floor

Potential

98

Potential

Current

2002/91/EC

EU Directive

99

Current

Ð

Ы

Ξ

C

В

Very energy efficient - lower running costs

EPC rating band D

**Council Tax band D** 