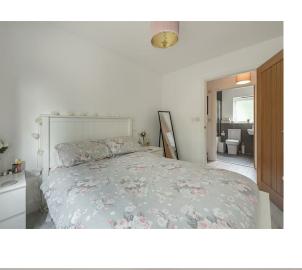

## **Bedroom**

A double glazed window to rear. Under floor heating plus electric wall mounted radiator.

### **Bathroom**

A luxury bathroom suite comprising: Bath with mixer tap and shower over with glazed shower screen. Wash hand basin. WC. Part tiled walls and tiled flooring. Under floor heating. Double glazed window to rear. Shaver point. Towel rail.