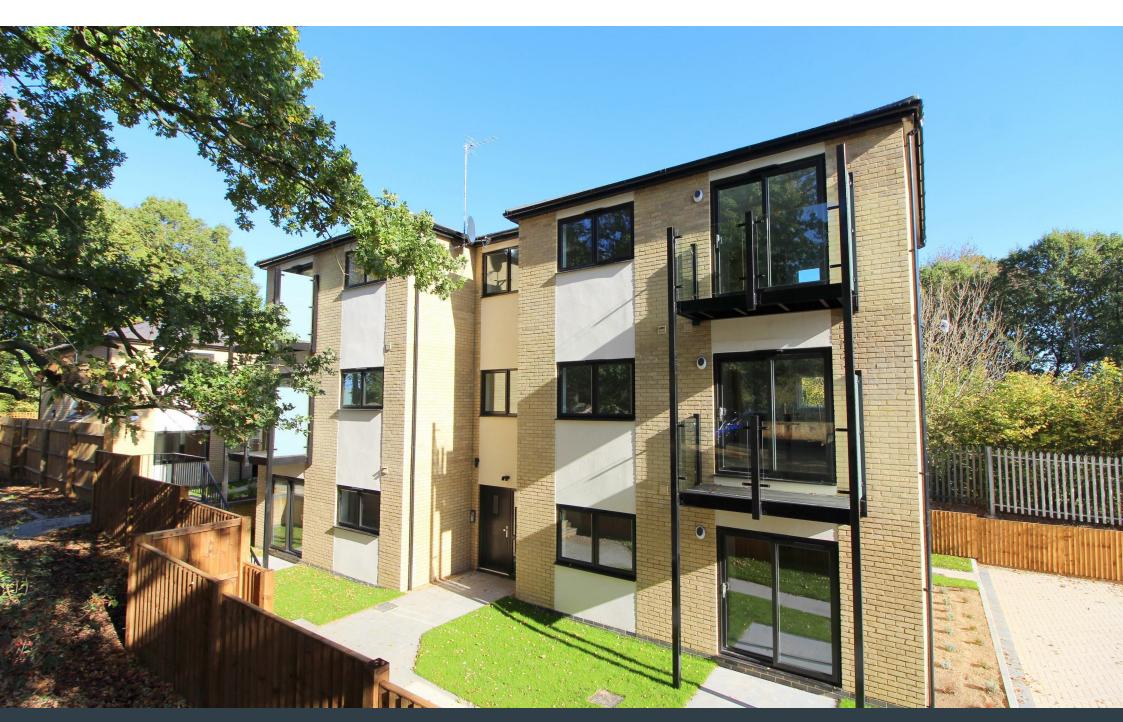

England & Wales

(39-54)

(22-68)

(08-69)

(16-18)

(80 plus)

Not environmentally friendly - higher CO2 emissions

2

Very environmentally friendly - lower CO2 emissions

9

Total area: approx. 40.7 sq. metres (438.6 sq. feet)

Plan produced using PlanUp. Not to scale, for identification purposes only.

32 London Road, St Albans, Herts, AL1 1NG