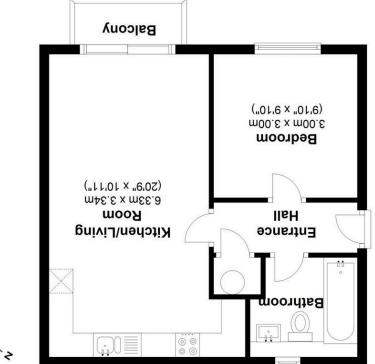

#### Hallway

Entry phone system. Airing cupboard housing electric hot water system. LVP wood effect flooring. Doors to:-

# **Living Room**

A bright and spacious room with LVP wood effect flooring throughout. Low voltage down lighters. Double glazed sliding doors to balcony. The balcony provides enough space for a small table and chairs. Under floor heating plus two electric wall mounted radiators.

#### Kitchen Area

A quality high gloss grey kitchen with a range of wall and base mounted units with Quartz stone work surfaces and upstands over. A stainless steel sink unit with mixer tap. A full range of integrated appliances to include electric oven and ceramic hob with extractor fan over, fridge/freezer, dishwasher and washing machine. Double glazed window to rear. Under floor heating.

## **Bedroom**

A double glazed window to rear. Under floor heating plus electric wall mounted radiator.

### **Bathroom**

A luxury bathroom suite comprising: Bath with mixer tap and shower over with glazed shower screen. Wash hand basin. WC. Part tiled walls and tiled flooring. Under floor heating. Double glazed window to rear. Shaver point. Towel rail.