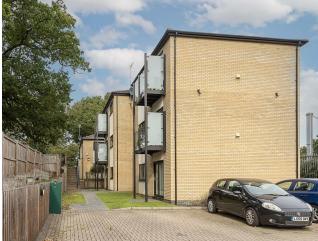

upstands over. A stainless steel sink unit with mixer tap. A full range of integrated appliances to include electric oven and ceramic hob with extractor fan over, fridge/freezer, dishwasher and washing machine. Double glazed window to rear. Under floor heating.

## **Bedroom**

A double glazed window to rear. Under floor heating plus electric wall mounted radiator.

### **Bathroom**

A luxury bathroom suite comprising: Bath with mixer tap and shower over with glazed shower screen. Wash hand basin. WC. Part tiled walls and tiled flooring. Under floor heating. Double glazed window to rear. Shaver point. Towel rail.

## **Parking**

An allocated parking space within a private carpark.

#### Lease

119 years reaming.

# **Service Charge**

£1116.08 per annum.













£200 per annum.