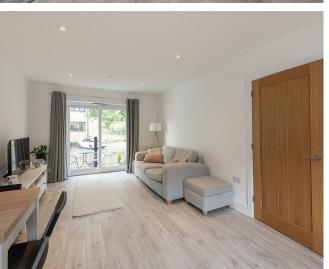

# **Living Room**

A bright and spacious room with LVP wood effect flooring throughout. Low voltage down lighters. Double glazed sliding doors to balcony. The balcony provides enough space for a small table and chairs. Under floor heating plus two electric wall mounted radiators.