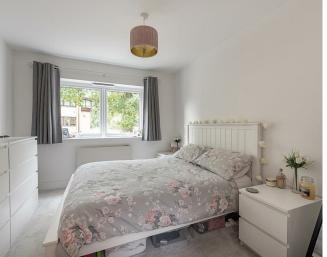

## **Bedroom**

A double glazed window to rear. Under floor heating plus electric wall mounted radiator.