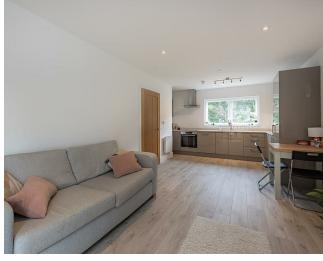

# **Living Room**

A bright and spacious room with LVP wood effect flooring throughout. Low voltage down lighters. Double glazed sliding doors to balcony. The balcony provides enough space for a small table and chairs. Under floor heating plus two electric wall mounted radiators.

#### Kitchen Area

A quality high gloss grey kitchen with a range of wall and base mounted units with Quartz stone work surfaces and upstands over. A stainless steel sink unit with mixer tap. A full range of integrated appliances to include electric oven and ceramic hob with extractor fan over, fridge/freezer, dishwasher and washing machine. Double glazed window to rear. Under floor heating.