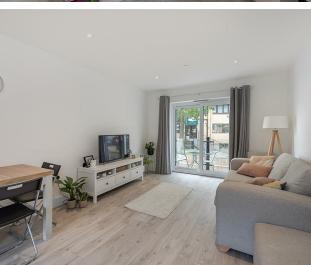

# **Living Room**

A bright and spacious room with LVP wood effect flooring throughout. Low voltage down lighters. Double glazed sliding doors to balcony. The balcony provides enough space for a small table and chairs. Under floor heating plus two electric wall mounted radiators.