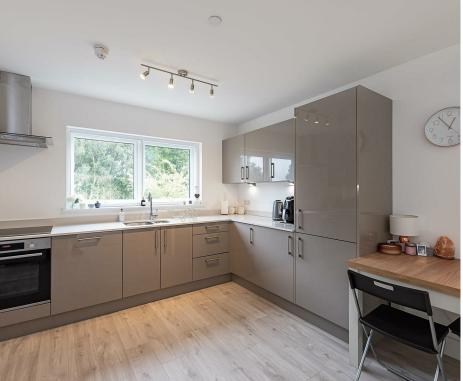

#### Kitchen Area

A quality high gloss grey kitchen with a range of wall and base mounted units with Quartz stone work surfaces and upstands over. A stainless steel sink unit with mixer tap. A full range of integrated appliances to include electric oven and ceramic hob with extractor fan over, fridge/freezer, dishwasher and washing machine. Double glazed window to rear. Under floor heating.