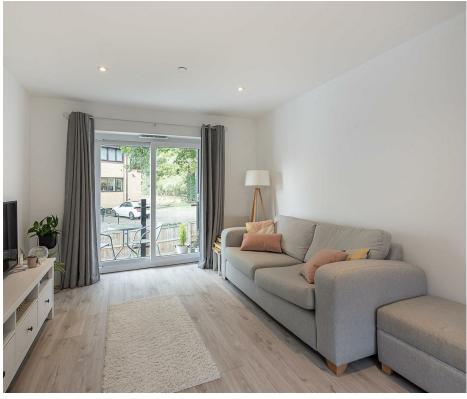

# **Living Room**

A bright and spacious room with LVP wood effect flooring throughout. Low voltage down lighters. Double glazed sliding doors to balcony. The balcony provides enough space for a small table and chairs. Under floor heating plus two electric wall mounted radiators.