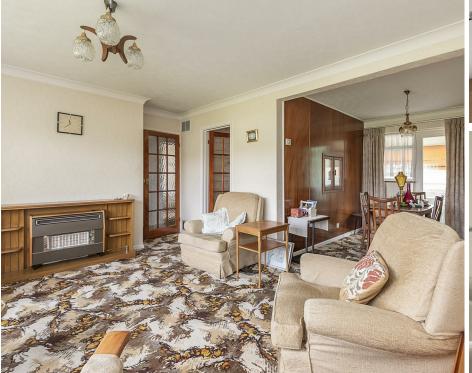

# **Living Room/Dining Room**

Floor to ceiling double glazed window to front. Coved ceiling. Electric feature fireplace. Serving hatch to kitchen. Door and window to rear.