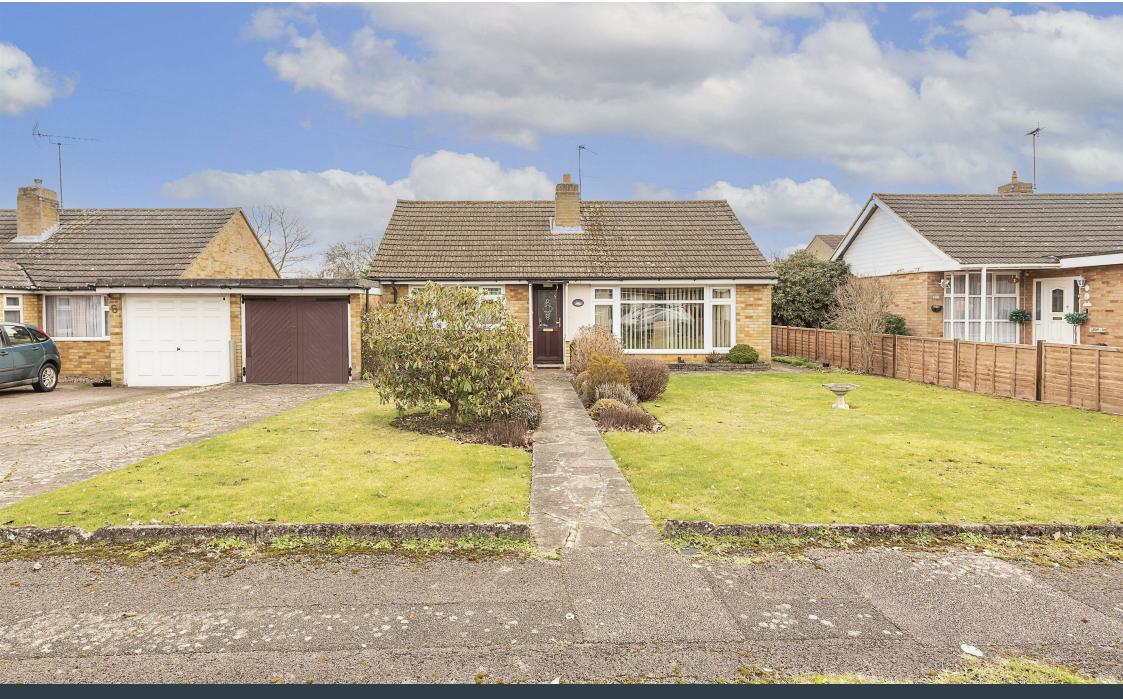

## **Entrance Hall**

A part glazed UPVC front door. Airing cupboard. Meter cupboard. Access to loft. Doors to-

## **Bedroom One**

Double glazed window to front. A range of fitted wardrobes and drawers.

## **Bedroom Two**

Double glazed window to rear. Built in wardrobe. Door to:-

## **Store Room**

Built-in storage. Door and window to rear.

## **Bathroom**

Double glazed window to rear. A fully tiled suite comprising: Panelled bath with mixer tap. Pedestal wash hand basin. Low level WC. Electric heater. Vinyl flooring.

# **Living Room/Dining Room**

Floor to ceiling double glazed window to front. Coved ceiling. Electric feature fireplace. Serving hatch to kitchen. Door and window to rear.

## Kitchen

A range of wall and base mounted units with roll top work surfaces over. Ful