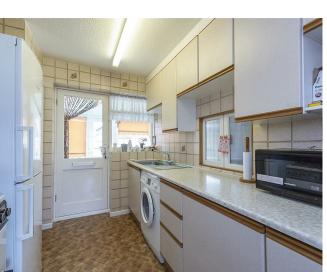

## Kitchen

A range of wall and base mounted units with roll top work surfaces over. Fully tiled walls. Inset sink with mixer tap. Plumbing and space for washing machine, fridge/freezer and free standing oven. Larder. Door to: