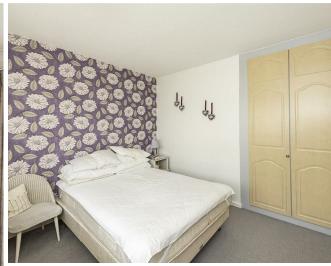

## **Bedroom One**

Double glazed window to front. A range of fitted wardrobes and drawers.