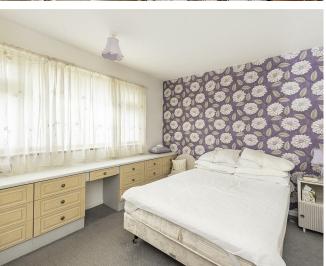

## **Bedroom One**

Double glazed window to front. A range of fitted wardrobes and drawers.