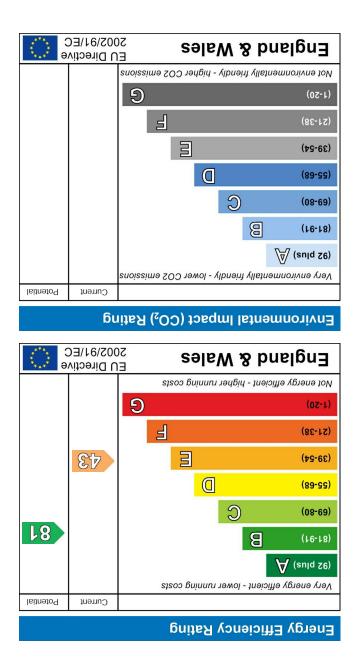

## **Entrance Hall**

A part glazed UPVC front door. Airing cupboard. Meter cupboard. Access to loft. Doors to-

## **Bedroom One**

Double glazed window to front. A range of fitted wardrobes and drawers.

## **Bedroom Two**

Double glazed window to rear. Built in wardrobe. Door to:-

## **Store Room**

Built-in storage. Door and window to rear.

## **Bathroom**

Double glazed window to rear. A fully tiled suite comprising: Panelled bath with mixer tap. Pedestal wash hand basin. Low level WC. Electric heater. Vinyl flooring.

# **Living Room/Dining Room**

Floor to ceiling double glazed window to front. Coved ceiling. Electric feature fireplace. Serving hatch to kitchen. Door and window to rear.

## Kitchen

A range of wall and base mounted units with roll top work surfaces over.