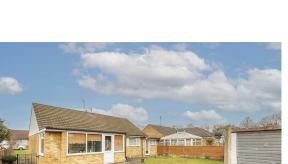

C. Electric heater. Vinyl flooring.

# **Living Room/Dining Room**

Floor to ceiling double glazed window to front. Coved ceiling. Electric feature fireplace. Serving hatch to kitchen. Door and window to rear.

## Kitchen

A range of wall and base mounted units with roll top work surfaces over. Fully tiled walls. Inset sink with mixer tap. Plumbing and space for washing machine, fridge/freezer and free standing oven. Larder. Door to:

#### **Garden Room**

A rear brick built extension with double glazed windows to side and rear with door leading to the garden.

## Rear Garden

A south east facing garden mainly laid to lawn with large crazy paved patio. Garage with up and over door. Gate leading to front via side access. Fencing to all boundaries. External water supply.

**Front Garden**