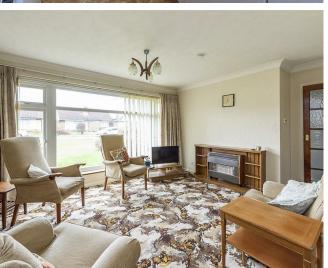

# **Living Room/Dining Room**

Floor to ceiling double glazed window to front. Coved ceiling. Electric feature fireplace. Serving hatch to kitchen. Door and window to rear.