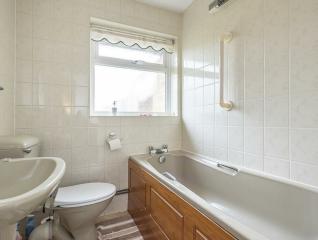

## **Bathroom**

Double glazed window to rear. A fully tiled suite comprising: Panelled bath with mixer tap. Pedestal wash hand basin. Low level WC. Electric heater. Vinyl flooring.