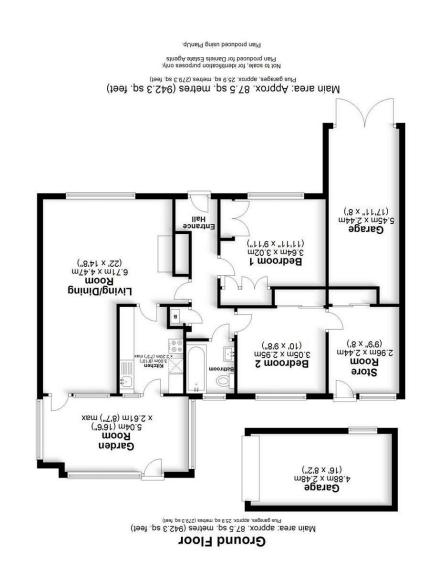

## **Entrance Hall**

A part glazed UPVC front door. Airing cupboard. Meter cupboard. Access to loft. Doors to-

## **Bedroom One**

Double glazed window to front. A range of fitted wardrobes and drawers.

## **Bedroom Two**

Double glazed window to rear. Built in wardrobe. Door to:-

## **Store Room**

Built-in storage. Door and window to rear.

## **Bathroom**

Double glazed window to rear. A fully tiled suite comprising: Panelled bath with mixer tap. Pedestal wash hand basin. Low level WC. Electric heater. Vinyl flooring.

# **Living Room/Dining Room**

Floor to ceiling double glazed window to front. Coved ceiling. Electric feature fireplace. Serving hatch to kitchen. Door and window to rear.

## Kitchen

A range of wall and base mounted units with roll top work surfaces over. Fully tiled walls. Inset sink with mixer tap. Plumbing and space for washing machine, fridge/freezer and free standing oven. Larder. Door to:

#### **Garden Room**

A rear brick built extension with double glazed windows to side and rear with door leading to the garden.