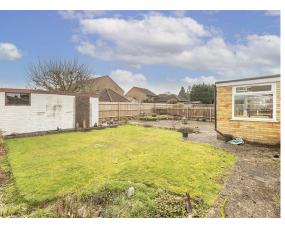

## Rear Garden

A south east facing garden mainly laid to lawn with large crazy paved patio. Garage with up and over door. Gate leading to front via side access. Fencing to all boundaries. External water supply.