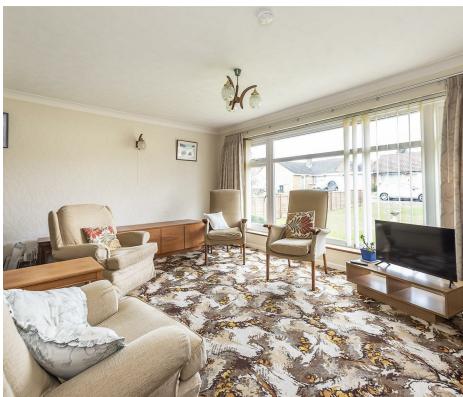

# **Living Room/Dining Room**

Floor to ceiling double glazed window to front. Coved ceiling. Electric feature fireplace. Serving hatch to kitchen. Door and window to rear.