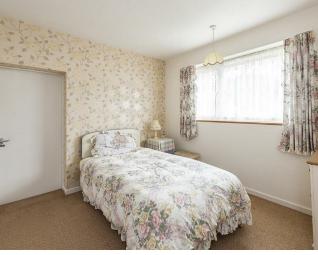

er. Vinyl flooring.

# **Living Room/Dining Room**

Floor to ceiling double glazed window to front. Coved ceiling. Electric feature fireplace. Serving hatch to kitchen. Door and window to rear.

## Kitchen

A range of wall and base mounted units with roll top work surfaces over. Fully tiled walls. Inset sink with mixer tap. Plumbing and space for washing machine, fridge/freezer and free standing oven. Larder. Door to:

#### **Garden Room**

A rear brick built extension with double glazed windows to side and rear with door leading to the garden.

## Rear Garden

A south east facing garden mainly laid to lawn with large crazy paved patio. Garage with up and over door. Gate leading to front via side access. Fencing to all boundaries. External water supply.

**Front Garden**