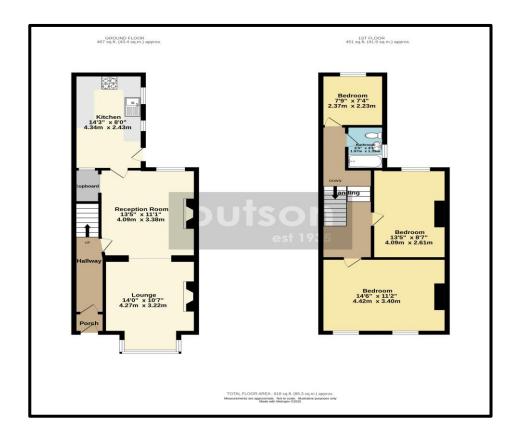

**STYLE:** Traditional mid terraced property.

**CONDITION:** General updating required.

**ACCOMMODATION:** Comprising, Ground floor; entrance vestibule with hallway, bay fronted lounge and dining room with fireplaces. Kitchen with breakfast area and door out. First floor; landing area, three bedrooms and bathroom / W.C.

**OUTSIDE:** Yard garden to the rear with patio and access to the service road.

**SERVICES:** All mains services are connected, gas central heating.

**TENURE:** We are advised the tenure of this property is freehold.