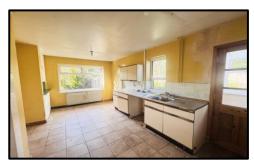

**STYLE:** Detached true bungalow sat within a generous size plot.

**CONDITION:** The property comes sold as seen and requires renovation.

**ACCOMMODATION:** Side entrance vestibule and hallway, reception room and breakfast kitchen with small porch / lean to at the rear. Two double bedrooms and bathroom wc.