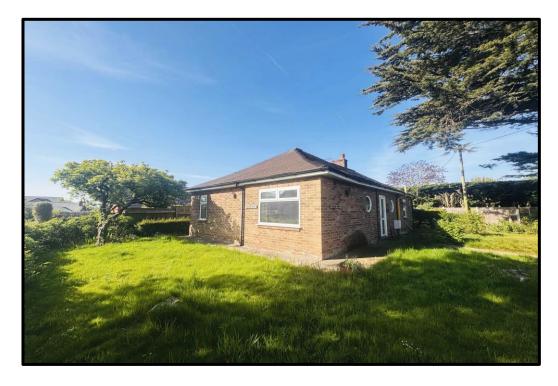

## ATTENTION DEVELOPERS/ RENOVATORS - EXCITING OPPORTUNITY.

Detached true bungalow sat within generous gardens which might lend itself to further extension / development in a much sought after position on Market Street within Hambleton Village – lounge – breakfast kitchen – two double bedrooms – bathroom – well presented gardens – driveway – garage.

**STYLE:** Detached true bungalow sat within a generous size plot.

**CONDITION:** The property comes sold as seen and requires renovation.

**ACCOMMODATION:** Side entrance vestibule and hallway, reception room and breakfast kitchen with small porch / lean to at the rear. Two double bedrooms and bathroom wc.

**OUTSIDE:** Situated in an elevated position with a concrete driveway providing access to the front and a detached garage. The property provides generous surrounding gardens which could provide scope for further extension / development subject to the relevant planning permission.