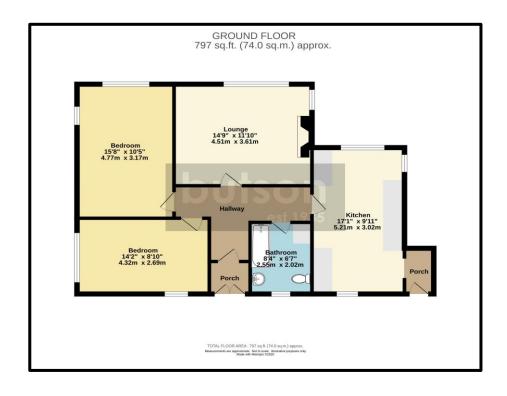

**STYLE:** Detached true bungalow sat within a generous size plot.

**CONDITION:** The property comes sold as seen and requires renovation.

**ACCOMMODATION:** Side entrance vestibule and hallway, reception room and breakfast kitchen with small porch / lean to at the rear. Two double bedrooms and bathroom wc.

**OUTSIDE:** Situated in an elevated position with a concrete driveway providing access to the front and a detached garage. The property provides generous surrounding gardens which could provide scope for further extension / development subject to the relevant planning permission.