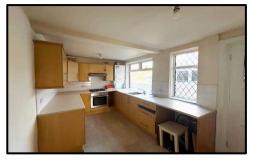

**STYLE:** Traditional mid terraced property.

**CONDITION:** General updating required.

**ACCOMMODATION:** Comprising, Ground floor; entrance vestibule with hallway, bay fronted lounge and dining room with fireplaces. Kitchen with breakfast area and door out. First floor; landing area, three bedrooms and bathroom / W.C.