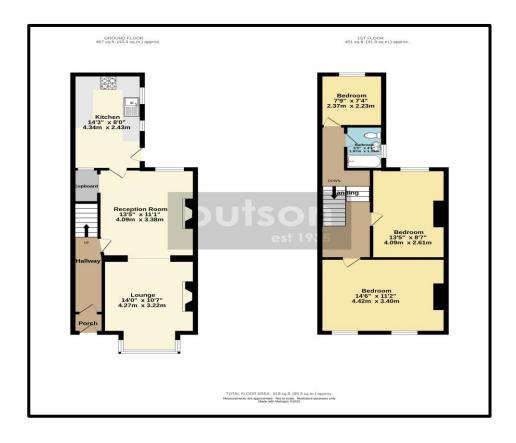

**STYLE:** Traditional mid terraced property.

**CONDITION:** General updating required.

**ACCOMMODATION:** Comprising, Ground floor; entrance vestibule with hallway, bay fronted lounge and dining room with fireplaces. Kitchen with breakfast area and door out. First floor; landing area, three bedrooms and bathroom / W.C.

**OUTSIDE:** Yard garden to the rear with patio and access to the service road.

**SERVICES:** All mains services are connected, gas central heating.

**TENURE:** We are advised the tenure of this property is freehold.