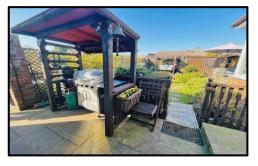

**OUTSIDE:** Colourful and well-maintained corner gardens with good size lawn. Established borders with shrubs set behind a low level brick wall and screen hedging. Driveway parking accessed from the side with single garage. Sunny, lawned back garden with patio and BBQ area.