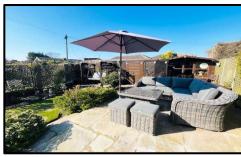

**OUTSIDE:** Colourful and well-maintained corner gardens with good size lawn. Established borders with shrubs set behind a low level brick wall and screen hedging. Driveway parking accessed from the side with single garage. Sunny, lawned back garden with patio and BBQ area.