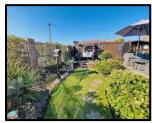

**OUTSIDE:** Colourful and well-maintained corner gardens with good size lawn. Established borders with shrubs set behind a low level brick wall and screen hedging. Driveway parking accessed from the side with single garage. Sunny, lawned back garden with patio and BBQ area.