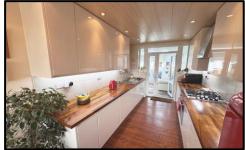

**STYLE:** Corner position, semi-detached, true bungalow.

CONDITION: Very well-presented accommodation with neutral décor and ready to walk into.

**ACCOMMODATION:** Comprising, Spacious light hallway with fitted cupboard. Good size front lounge with flame effect electric fire and two decorative stained glass windows. Modern fitted dining kitchen, with white gloss wall and base units, solid wood worktops and built-in appliances. Rear garden room with lantern ceiling and doors into the garden. Two good size bedrooms and modern fully tiled shower room W.C.