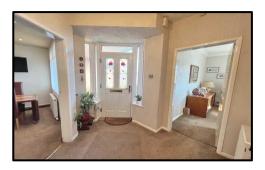

**STYLE:** Corner position, semi-detached, true bungalow.

CONDITION: Very well-presented accommodation with neutral décor and ready to walk into.

**ACCOMMODATION:** Comprising, Spacious light hallway with fitted cupboard. Good size front lounge with flame effect electric fire and two decorative stained glass windows. Modern fitted dining kitchen, with white gloss wall and base units, solid wood worktops and built-in appliances. Rear garden room with lantern ceiling and doors into the garden. Two good size bedrooms and modern fully tiled shower room W.C.