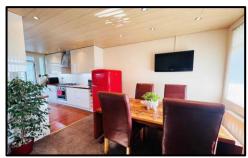

**STYLE:** Corner position, semi-detached, true bungalow.

CONDITION: Very well-presented accommodation with neutral décor and ready to walk into.

**ACCOMMODATION:** Comprising, Spacious light hallway with fitted cupboard. Good size front lounge with flame effect electric fire and two decorative stained glass windows. Modern fitted dining kitchen, with white gloss wall and base units, solid wood worktops and built-in appliances. Rear garden room with lantern ceiling and doors into the garden. Two good size bedrooms and modern fully tiled shower room W.C.