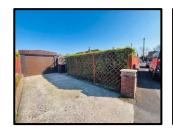

**OUTSIDE:** Colourful and well-maintained corner gardens with good size lawn. Established borders with shrubs set behind a low level brick wall and screen hedging. Driveway parking accessed from the side with single garage. Sunny, lawned back garden with patio and BBQ area.