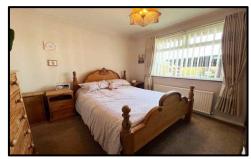

**STYLE:** Corner position, semi-detached, true bungalow.

CONDITION: Very well-presented accommodation with neutral décor and ready to walk into.

**ACCOMMODATION:** Comprising, Spacious light hallway with fitted cupboard. Good size front lounge with flame effect electric fire and two decorative stained glass windows. Modern fitted dining kitchen, with white gloss wall and base units, solid wood worktops and built-in appliances. Rear garden room with lantern ceiling and doors into the garden. Two good size bedrooms and modern fully tiled shower room W.C.