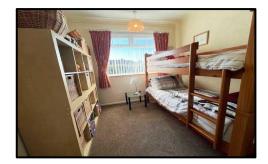

**STYLE:** Corner position, semi-detached, true bungalow.

CONDITION: Very well-presented accommodation with neutral décor and ready to walk into.

**ACCOMMODATION:** Comprising, Spacious light hallway with fitted cupboard. Good size front lounge with flame effect electric fire and two decorative stained glass windows. Modern fitted dining kitchen, with white gloss wall and base units, solid wood worktops and built-in appliances. Rear garden room with lantern ceiling and doors into the garden. Two good size bedrooms and modern fully tiled shower room W.C.