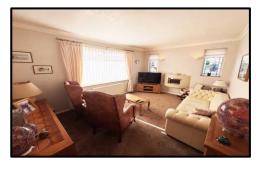

**STYLE:** Corner position, semi-detached, true bungalow.

CONDITION: Very well-presented accommodation with neutral décor and ready to walk into.

**ACCOMMODATION:** Comprising, Spacious light hallway with fitted cupboard. Good size front lounge with flame effect electric fire and two decorative stained glass windows. Modern fitted dining kitchen, with white gloss wall and base units, solid wood worktops and built-in appliances. Rear garden room with lantern ceiling and doors into the garden. Two good size bedrooms and modern fully tiled shower room W.C.