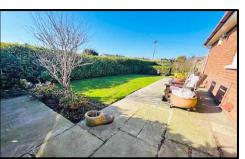

**OUTSIDE:** Colourful and well-maintained corner gardens with good size lawn. Established borders with shrubs set behind a low level brick wall and screen hedging. Driveway parking accessed from the side with single garage. Sunny, lawned back garden with patio and BBQ area.