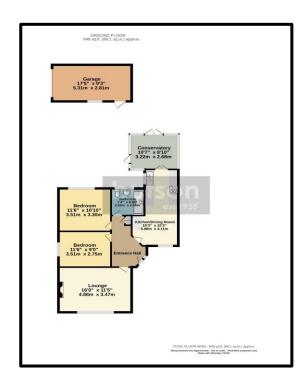

## SEMI DETACHED, TRUE BUNGALOW WITH NO CHAIN

Occupying a most pleasant and convenient residential location just off Breck Road and close to Poulton town centre. Offering well-proportioned accommodation with an extended garden room and excellent front, side and rear gardens. The property briefly comprises lounge – fitted kitchen with dining area – two good size bedrooms – bathroom W.C – double glazing – gas central heating – side driveway with detached garage.

**STYLE:** Corner position, semi-detached, true bungalow.

CONDITION: Very well-presented accommodation with neutral décor and ready to walk into.

**ACCOMMODATION:** Comprising, Spacious light hallway with fitted cupboard. Good size front lounge with flame effect electric fire and two decorative stained glass windows. Modern fitted dining kitchen, with white gloss wall and base units, solid wood worktops and built-in appliances. Rear garden room with lantern ceiling and doors into the garden. Two good size bedrooms and modern fully tiled shower room W.C.