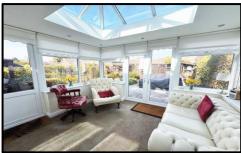

**STYLE:** Corner position, semi-detached, true bungalow.

CONDITION: Very well-presented accommodation with neutral décor and ready to walk into.

**ACCOMMODATION:** Comprising, Spacious light hallway with fitted cupboard. Good size front lounge with flame effect electric fire and two decorative stained glass windows. Modern fitted dining kitchen, with white gloss wall and base units, solid wood worktops and built-in appliances. Rear garden room with lantern ceiling and doors into the garden. Two good size bedrooms and modern fully tiled shower room W.C.