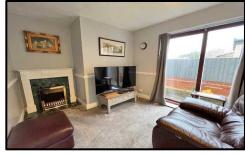

Early viewing essential.

STYLE: Unique detached home with white rendered elevations.

**CONDITION:** An extremely well-presented property, ready to walk into with modern fittings.

**ACCOMMODATION:** Comprising, side entrance hall and staircase leading off. Front reception with feature bay window and fireplace. Open plan living dining kitchen to the rear with modern kitchen fittings and units. A side door from the dining area provides access out to a raised composite decked patio with electrical extending awning. An inner hall off the kitchen leads to a utility area and internal access into the annex. Ground Floor annex: Bedroom, sitting room with patio doors and shower w.c.