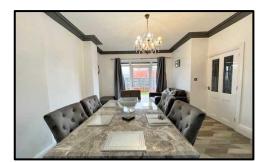

Early viewing essential.

STYLE: Unique detached home with white rendered elevations.

**CONDITION:** An extremely well-presented property, ready to walk into with modern fittings.

**ACCOMMODATION:** Comprising, side entrance hall and staircase leading off. Front reception with feature bay window and fireplace. Open plan living dining kitchen to the rear with modern kitchen fittings and units. A side door from the dining area provides access out to a raised composite decked patio with electrical extending awning. An inner hall off the kitchen leads to a utility area and internal access into the annex. Ground Floor annex: Bedroom, sitting room with patio doors and shower w.c.