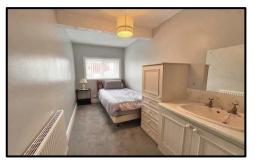

Early viewing essential.

STYLE: Unique detached home with white rendered elevations.

**CONDITION:** An extremely well-presented property, ready to walk into with modern fittings.

**ACCOMMODATION:** Comprising, side entrance hall and staircase leading off. Front reception with feature bay window and fireplace. Open plan living dining kitchen to the rear with modern kitchen fittings and units. A side door from the dining area provides access out to a raised composite decked patio with electrical extending awning. An inner hall off the kitchen leads to a utility area and internal access into the annex. Ground Floor annex: Bedroom, sitting room with patio doors and shower w.c.