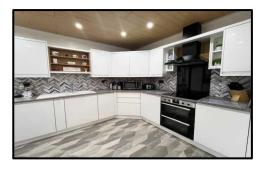

Early viewing essential.

STYLE: Unique detached home with white rendered elevations.

**CONDITION:** An extremely well-presented property, ready to walk into with modern fittings.

**ACCOMMODATION:** Comprising, side entrance hall and staircase leading off. Front reception with feature bay window and fireplace. Open plan living dining kitchen to the rear with modern kitchen fittings and units. A side door from the dining area provides access out to a raised composite decked patio with electrical extending awning. An inner hall off the kitchen leads to a utility area and internal access into the annex. Ground Floor annex: Bedroom, sitting room with patio doors and shower w.c.