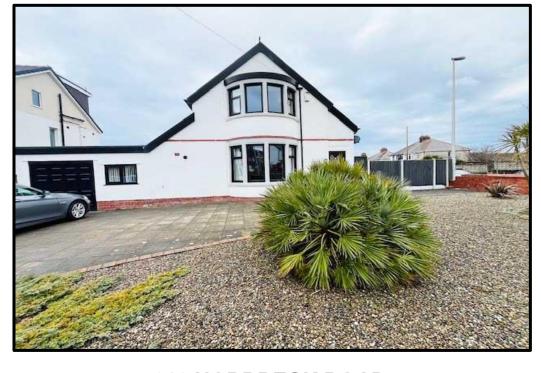

## DETACHED HOUSE ON A SPACIOUS CORNER PLOT WITH SIDE ANNEX.

This very well-presented detached house is situated in a most convenient and desirable location with walking distance of the sea front. The property includes a side annex which would be ideal for a teenager or elderly relative. The accommodation currently comprises; entrance hall, light & airy front reception room, modern dining kitchen with utility room, two bedrooms and bathroom. Well-presented gardens, garage and driveway providing ample parking space.

**OUTSIDE**: The property enjoys a sunny corner position set behind a low level brick wall to the front and sides with well-maintained borders. A paved patio driveway provides ample parking space and access to the single garage. A side private garden is a real sun trap with screen fencing, lawn and decked patio seating area.