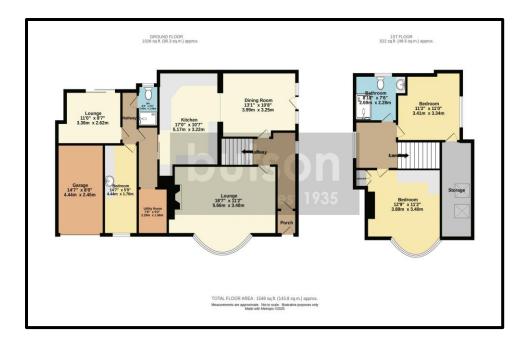

## DETACHED HOUSE ON A SPACIOUS CORNER PLOT WITH SIDE ANNEX.

This very well-presented detached house is situated in a most convenient and desirable location with walking distance of the sea front. The property includes a side annex which would be ideal for a teenager or elderly relative. The accommodation currently comprises; entrance hall, light & airy front reception room, modern dining kitchen with utility room, two bedrooms and bathroom. Well-presented gardens, garage and driveway providing ample parking space.

Early viewing essential.

STYLE: Unique detached home with white rendered elevations.

**CONDITION:** An extremely well-presented property, ready to walk into with modern fittings.

**ACCOMMODATION:** Comprising, side entrance hall and staircase leading off. Front reception with feature bay window and fireplace. Open plan living dining kitchen to the rear with modern kitchen fittings and units. A side door from the dining area provides access out to a raised composite decked patio with electrical extending awning. An inner hall off the kitchen leads to a utility area and internal access into the annex. Ground Floor annex: Bedroom, sitting room with patio doors and shower w.c.

**OUTSIDE**: The property enjoys a sunny corner position set behind a low level brick wall to the front and sides with well-maintained borders. A paved patio driveway provides ample parking space and access to the single garage. A side private garden is a real sun trap with screen fencing, lawn and decked patio seating area.