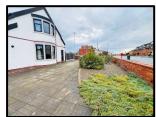

**OUTSIDE**: The property enjoys a sunny corner position set behind a low level brick wall to the front and sides with well-maintained borders. A paved patio driveway provides ample parking space and access to the single garage. A side private garden is a real sun trap with screen fencing, lawn and decked patio seating area.