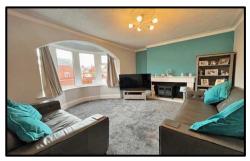

## DETACHED HOUSE ON A SPACIOUS CORNER PLOT WITH SIDE ANNEX.

This very well-presented detached house is situated in a most convenient and desirable location with walking distance of the sea front. The property includes a side annex which would be ideal for a teenager or elderly relative. The accommodation currently comprises; entrance hall, light & airy front reception room, modern dining kitchen with utility room, two bedrooms and bathroom. Well-presented gardens, garage and driveway providing ample parking space.

Early viewing essential.

STYLE: Unique detached home with white rendered elevations.

**CONDITION:** An extremely well-presented property, ready to walk into with modern fittings.

**ACCOMMODATION:** Comprising, side entrance hall and staircase leading off. Front reception with feature bay window and fireplace. Open plan living dining kitchen to the rear with modern kitchen fittings and units. A side door from the dining area provides access out to a raised composite decked patio with electrical extending awning. An inner hall off the kitchen leads to a utility area and internal access into the annex. Ground Floor annex: Bedroom, sitting room with patio doors and shower w.c.