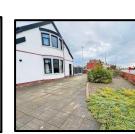

## DETACHED HOUSE ON A SPACIOUS CORNER PLOT WITH SIDE ANNEX.

This very well-presented detached house is situated in a most convenient and desirable location with walking distance of the sea front. The property includes a side annex which would be ideal for a teenager or elderly relative. The accommodation currently comprises; entrance hall, light & airy front reception room, modern dining kitchen with utility room, two bedrooms and bathroom. Well-presented gardens, garage and driveway providing ample parking space.

**OUTSIDE**: The property enjoys a sunny corner position set behind a low level brick wall to the front and sides with well-maintained borders. A paved patio driveway provides ample parking space and access to the single garage. A side private garden is a real sun trap with screen fencing, lawn and decked patio seating area.