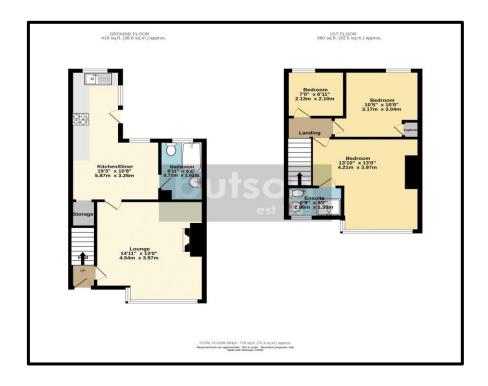

## \*\*\* IDEAL STARTER HOME / TOWN CENTRE LOCATION\*\*\*

Well-presented mid terrace house. An ideal first time buy or buy to let property sitting within easy walking distance of Poulton centre and nearby convenience shops on Garstang Road East and Lower Green. Comprises: lounge — extended dining kitchen — ground floor bathroom - three bedrooms, one with en suite shower room - UPVC double-glazing - gas central heating - neat and tidy gardens - off road parking.

**CONDITION:** Well-maintained property.

**ACCOMMODATION:** The property comprises; Entrance hall, lounge with wall mounted modern gas feature fire, extended dining kitchen and bathroom / W.c. First floor: master bedroom with en-suite facilities, 2nd double bedroom and single 3rd bedroom.