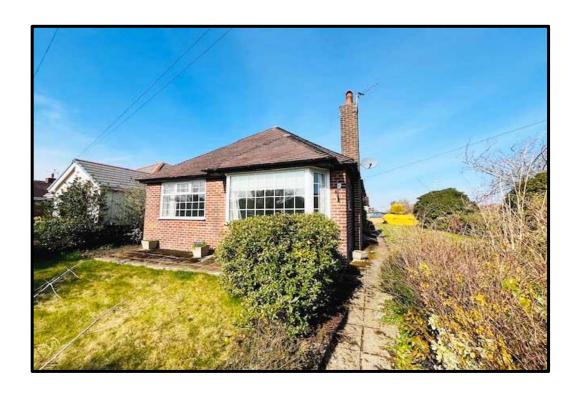

## DETACHED TRUE BUNGALOW IN A POPULAR RESIDENTIAL POSITION.

THIS DETACHED TRUE BUNGALOW IS SITUATED IN A VERY PLEASANT POSITION JUST OFF HARDHORN ROAD AND WITHIN A SHORT WALK FROM POULTON CENTRE FOR MOST. AN IDEAL RETIREMENT PROPERTY OR FOR SOMEONE LOOKING TO DOWNSIZE. THE ACCOMMODATION DOES REQUIRE FULL RENOVATION THROUGHOUT BUT PRESENTS AN EXCELLENT OPPORTUNITY WITH THE ACCOMMODATION BRIEFLY COMPRISING, TWO BEDROOMS, GOOD SIZE LOUNGE AND BREAKFAST KITCHEN. CORNER GARDENS, SINGLE GARAGE AND DRIVEWAY. NO CHAIN.

**OUTSIDE:** The property enjoys a corner position with gardens to the front, side and rear. The front and side are laid to lawn with shrub bushes set behind a low-level brick-built wall. The rear garden is laid to lawn and made private with fencing. A driveway provides off road parking and access to a single brick garage.