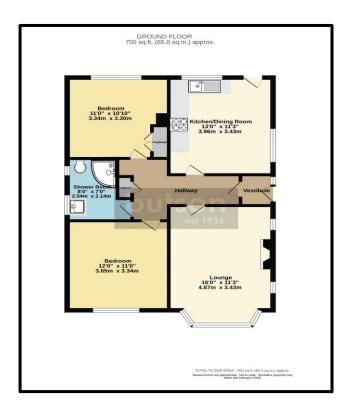

STYLE: A detached true bungalow

**CONDITION:** The property does require full renovation and presents an excellent opportunity.

**ACCOMMODATION:** Ground Floor; side entrance vestibule, hallway, two double bedrooms and good size lounge. Breakfast kitchen and shower room w.c.

**OUTSIDE:** The property enjoys a corner position with gardens to the front, side and rear. The front and side are laid to lawn with shrub bushes set behind a low-level brick-built wall. The rear garden is laid to lawn and made private with fencing. A driveway provides off road parking and access to a single brick garage.