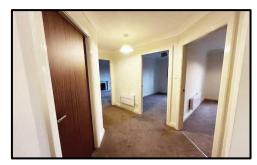

**STYLE:** Ground floor, purpose-built apartment.

**CONDITION:** A very well-maintained apartment with a neutral finish.

**ACCOMMODATION:** Communal entrance with entry telephone and individual post boxes. Private entrance hallway to the flat with useful room which could potentially be opened up/small office room. Good size lounge with square arch through to the fitted kitchen. Two bedrooms and recently modernised and tiled wet room.