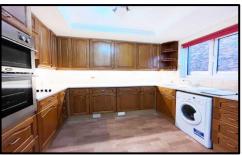

**STYLE:** Ground floor, purpose-built apartment.

**CONDITION:** A very well-maintained apartment with a neutral finish.

**ACCOMMODATION:** Communal entrance with entry telephone and individual post boxes. Private entrance hallway to the flat with useful room which could potentially be opened up/small office room. Good size lounge with square arch through to the fitted kitchen. Two bedrooms and recently modernised and tiled wet room.