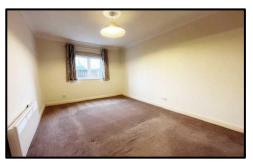

**STYLE:** Ground floor, purpose-built apartment.

**CONDITION:** A very well-maintained apartment with a neutral finish.

**ACCOMMODATION:** Communal entrance with entry telephone and individual post boxes. Private entrance hallway to the flat with useful room which could potentially be opened up/small office room. Good size lounge with square arch through to the fitted kitchen. Two bedrooms and recently modernised and tiled wet room.