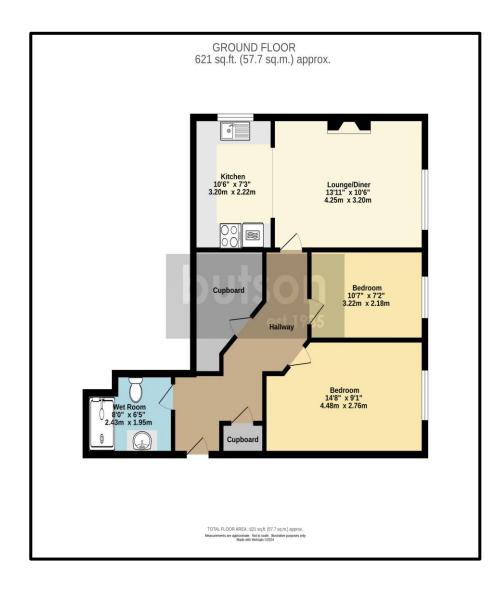

**STYLE:** Ground floor, purpose-built apartment.

**CONDITION:** A very well-maintained apartment with a neutral finish.

**ACCOMMODATION:** Communal entrance with entry telephone and individual post boxes. Private entrance hallway to the flat with useful room which could potentially be opened up/small office room. Good size lounge with square arch through to the fitted kitchen. Two bedrooms and recently modernised and tiled wet room.

**OUTSIDE:** Well-kept communal areas with allocated parking space at the back of the building under cover for the subject flat and visitors parking.

**SERVICES:** All main services are connected with the exception of gas, electric heating system and double-glazing.