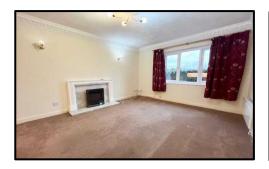

**STYLE:** Ground floor, purpose-built apartment.

**CONDITION:** A very well-maintained apartment with a neutral finish.

**ACCOMMODATION:** Communal entrance with entry telephone and individual post boxes. Private entrance hallway to the flat with useful room which could potentially be opened up/small office room. Good size lounge with square arch through to the fitted kitchen. Two bedrooms and recently modernised and tiled wet room.