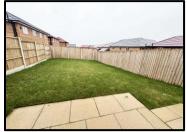

**OUTSIDE:** Driveway parking. Private enclosed rear garden with patio area. Gate to the side of the property.

**SERVICES:** All mains services are connected and gas central heating installed. **COUNCIL TAX:** The property is listed as Council Tax Band C (Wyre Council) **EPC** RATING -B