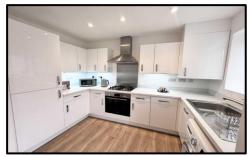

## \*\* BEAUTIFULLY PRESENTED, THREE BEDROOM END TERRACE HOME \*\*

NEW BUILD PROPERTY SITUATED IN A MUCH SOUGHT AFTER POSITION CLOSE TO POULTON CENTRE, LOCAL SHOPS AND IDEAL FOR THE TRAIN STATION. DOWNSTAIRS W.C., LOUNGE, DINING KITCHEN. PRIVATE REAR GARDEN.

 $\textbf{STYLE:} \ \textbf{Recently built, three-bedroom end terrace property.}$ 

**CONDITION:** Well-presented neutral, modern home. Viewing highly recommended.

**ACCOMMODATION:** Ground floor; entrance porch, w.c. lounge, dining kitchen and doors leading into the garden. First Floor; Three bedrooms and family bathroom with shower over the bath and W.C.