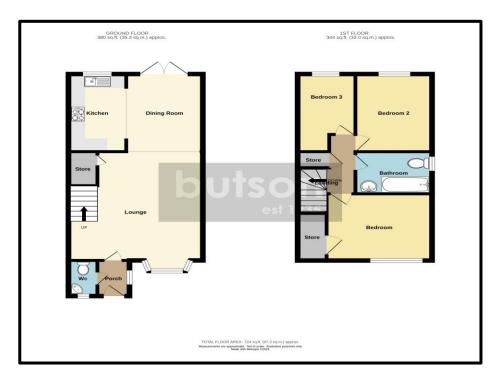

 $\textbf{STYLE:} \ \textbf{Recently built, three-bedroom end terrace property.}$ 

**CONDITION:** Well-presented neutral, modern home. Viewing highly recommended.

**ACCOMMODATION:** Ground floor; entrance porch, w.c. lounge, dining kitchen and doors leading into the garden. First Floor; Three bedrooms and family bathroom with shower over the bath and W.C.

THREE BEDROOMS, FAMILY BATHROOM,

GAS CENTRAL HEATING, DOUBLE GLAZING AND DRIVEWAY PARKING.

**LOCATION:** Occupying an extremely pleasant position just off Garstang Road East on the Moorfield Park development. Poulton centre is only a short distance away with all its amenities, cafes, wine bars and restaurants. An ideal location also for the train station and transport service routes.