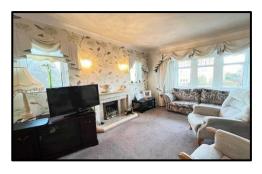

**Style:** Corner sited, detached true bungalow in a most convenient location.

**Condition:** A well-maintained bungalow with a neutral style of décor throughout. Accommodation: Comprising, entrance vestibule and hallway with cupboard, front reception room with fireplace, fitted kitchen, dining room and conservatory. Two double bedrooms and shower room w.c.