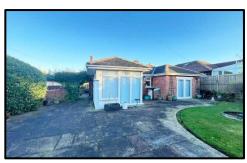

**Outside:** The property enjoys a corner position with gardens to the front, side and rear set behind a low-level brick wall. A side driveway provides off road parking and access to the garage.

Services: All mains services are connected, gas central heating and double glazing.