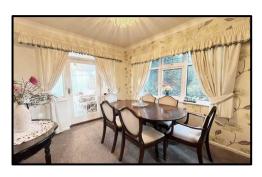

**Style:** Corner sited, detached true bungalow in a most convenient location.

**Condition:** A well-maintained bungalow with a neutral style of décor throughout. Accommodation: Comprising, entrance vestibule and hallway with cupboard, front reception room with fireplace, fitted kitchen, dining room and conservatory. Two double bedrooms and shower room w.c.