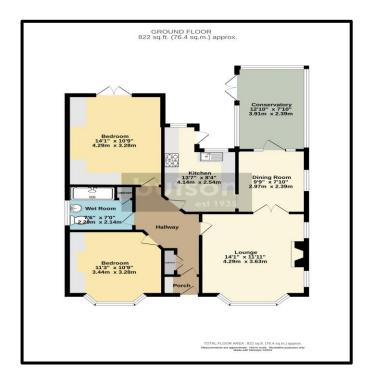

## DETACHED TRUE BUNGALOW IN A MOST CONVENIENT LOCATION WITH NO ONWARD CHAIN

Sought after, double fronted detached bungalow on a corner position is a must view. Situated within an easy walk for most of Poulton town centre with all it's amenities and transport links. Well maintained over the years we feel this presents a great opportunity for somebody looking to downsize. The accommodation briefly comprises, two reception rooms, kitchen and conservatory. Two bedrooms and shower room. Gas central heating and double glazing. Side driveway and garage

**Style:** Corner sited, detached true bungalow in a most convenient location.

**Condition:** A well-maintained bungalow with a neutral style of décor throughout. Accommodation: Comprising, entrance vestibule and hallway with cupboard, front reception room with fireplace, fitted kitchen, dining room and conservatory. Two double bedrooms and shower room w.c.