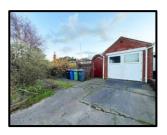

**Outside:** The property enjoys a corner position with gardens to the front, side and rear set behind a low-level brick wall. A side driveway provides off road parking and access to the garage.

Services: All mains services are connected, gas central heating and double glazing.