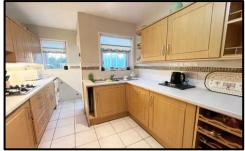

**Style:** Corner sited, detached true bungalow in a most convenient location.

**Condition:** A well-maintained bungalow with a neutral style of décor throughout. Accommodation: Comprising, entrance vestibule and hallway with cupboard, front reception room with fireplace, fitted kitchen, dining room and conservatory. Two double bedrooms and shower room w.c.