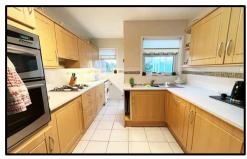

**Style:** Corner sited, detached true bungalow in a most convenient location.

**Condition:** A well-maintained bungalow with a neutral style of décor throughout. Accommodation: Comprising, entrance vestibule and hallway with cupboard, front reception room with fireplace, fitted kitchen, dining room and conservatory. Two double bedrooms and shower room w.c.