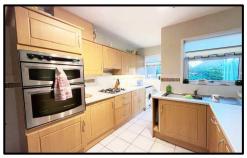

**Style:** Corner sited, detached true bungalow in a most convenient location.

**Condition:** A well-maintained bungalow with a neutral style of décor throughout. Accommodation: Comprising, entrance vestibule and hallway with cupboard, front reception room with fireplace, fitted kitchen, dining room and conservatory. Two double bedrooms and shower room w.c.