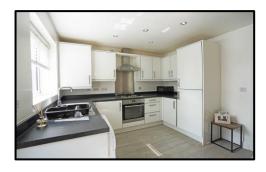

STYLE: Modern end terraced house.

**CONDITION:** Well-presented throughout with neutral décor

**ACCOMMODATION:** Ground floor: Entrance porch, lounge with under stair storage, good size kitchen/diner with high- & low-level gloss units, built in cooker, gas hob, space for a fridge/freezer, plumbed for a washing machine, cloakroom/W.C. First floor three bedrooms, bathroom/ W.C with shower over bath. Loft access from landing.