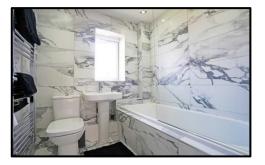

STYLE: Modern end terraced house.

**CONDITION:** Well-presented throughout with neutral décor

**ACCOMMODATION:** Ground floor: Entrance porch, lounge with under stair storage, good size kitchen/diner with high- & low-level gloss units, built in cooker, gas hob, space for a fridge/freezer, plumbed for a washing machine, cloakroom/W.C. First floor three bedrooms, bathroom/ W.C with shower over bath. Loft access from landing.