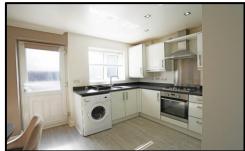

STYLE: Modern end terraced house.

**CONDITION:** Well-presented throughout with neutral décor

**ACCOMMODATION:** Ground floor: Entrance porch, lounge with under stair storage, good size kitchen/diner with high- & low-level gloss units, built in cooker, gas hob, space for a fridge/freezer, plumbed for a washing machine, cloakroom/W.C. First floor three bedrooms, bathroom/ W.C with shower over bath. Loft access from landing.