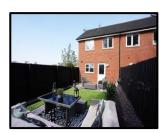

**OUTSIDE:** Front with stone chip border and space for two cars. Good sized south facing garden to the rear, paved with artificial grass.

**SERVICES:** All main services are connected, double glazing, gas central heating.