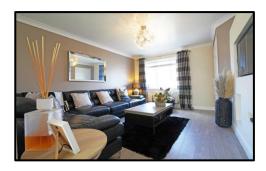

STYLE: Modern end terraced house.

**CONDITION:** Well-presented throughout with neutral décor

**ACCOMMODATION:** Ground floor: Entrance porch, lounge with under stair storage, good size kitchen/diner with high- & low-level gloss units, built in cooker, gas hob, space for a fridge/freezer, plumbed for a washing machine, cloakroom/W.C. First floor three bedrooms, bathroom/ W.C with shower over bath. Loft access from landing.