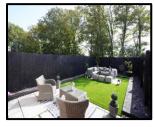

**OUTSIDE:** Front with stone chip border and space for two cars. Good sized south facing garden to the rear, paved with artificial grass.

**SERVICES:** All main services are connected, double glazing, gas central heating.