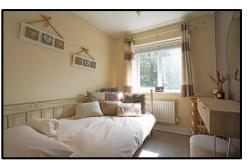

STYLE: Modern end terraced house.

**CONDITION:** Well-presented throughout with neutral décor

**ACCOMMODATION:** Ground floor: Entrance porch, lounge with under stair storage, good size kitchen/diner with high- & low-level gloss units, built in cooker, gas hob, space for a fridge/freezer, plumbed for a washing machine, cloakroom/W.C. First floor three bedrooms, bathroom/ W.C with shower over bath. Loft access from landing.