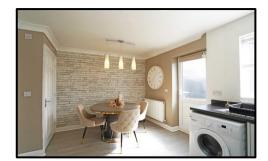

STYLE: Modern end terraced house.

**CONDITION:** Well-presented throughout with neutral décor

**ACCOMMODATION:** Ground floor: Entrance porch, lounge with under stair storage, good size kitchen/diner with high- & low-level gloss units, built in cooker, gas hob, space for a fridge/freezer, plumbed for a washing machine, cloakroom/W.C. First floor three bedrooms, bathroom/ W.C with shower over bath. Loft access from landing.