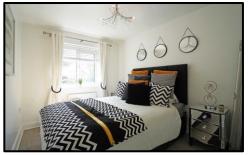

STYLE: Modern end terraced house.

**CONDITION:** Well-presented throughout with neutral décor

**ACCOMMODATION:** Ground floor: Entrance porch, lounge with under stair storage, good size kitchen/diner with high- & low-level gloss units, built in cooker, gas hob, space for a fridge/freezer, plumbed for a washing machine, cloakroom/W.C. First floor three bedrooms, bathroom/ W.C with shower over bath. Loft access from landing.