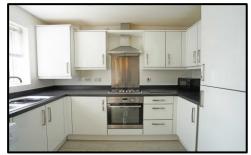

STYLE: Modern end terraced house.

**CONDITION:** Well-presented throughout with neutral décor

**ACCOMMODATION:** Ground floor: Entrance porch, lounge with under stair storage, good size kitchen/diner with high- & low-level gloss units, built in cooker, gas hob, space for a fridge/freezer, plumbed for a washing machine, cloakroom/W.C. First floor three bedrooms, bathroom/ W.C with shower over bath. Loft access from landing.