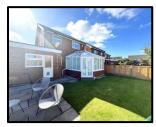

**OUTSIDE:** Well-presented gardens, the front laid to lawn with border and shrubs. Side concrete driveway and access to the garage. The rear garden is a pleasant size with lawn area, patio and boundary fencing.