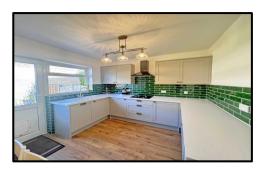

**STYLE:** Modern style, detached family home.

**CONDITION:** Very well presented and recently installed kitchen and bathroom suite. New carpets to the stairs and landing. Contemporary style of décor throughout.

**ACCOMMODATION:** Comprising, entrance hallway with staircase leading off and cloak room w.c. Good size, L shaped lounge and dining area, sliding doors providing access to the conservatory room. Modern and well-appointed kitchen with handy storage cupboard. First Floor; Landing area, three good bedrooms and fully tiled modern bathroom.