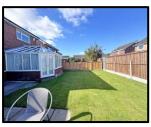

**OUTSIDE:** Well-presented gardens, the front laid to lawn with border and shrubs. Side concrete driveway and access to the garage. The rear garden is a pleasant size with lawn area, patio and boundary fencing.