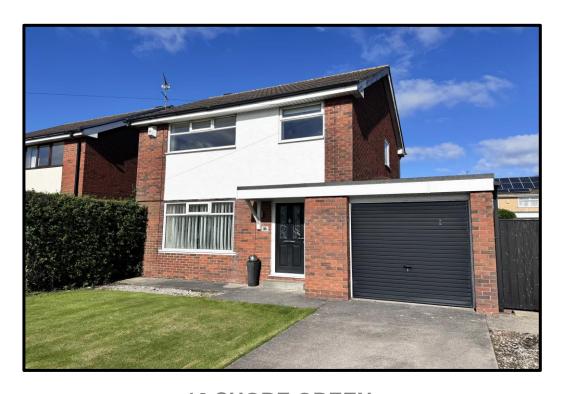

16 SHORE GREEN, THORNTON-CLEVELEYS, LANCASHIRE, FY5 2LT

£242,500

15a Chapel Street, Poulton Le Fylde, FY6 7BQ 01253 894494 sales@butson.co.uk

## \*\*FANTASTIC FAMILY HOUSE WITH NO ONWARD CHAIN\*\*

THIS THREE BEDROOM DETACHED HOUSE COMES BEAUTIFULLY PRESENTED AND OCCUPIES A MOST CONVENIENT AND SOUGHT-AFTER LOCATION SITUATED JUST OFF WEST DRIVE AND CLOSE TO CLEVELEYS TOWN CENTRE. THE PROPERTY HAS RECENTLY BEEN RENOVATED INCLUDING NEW KITCHEN AND FULLY TILED BATHROOM SUITE FINISHED IN A CONTEMPORARY STYLE. POPULAR FOR A YOUNG FAMILY OR FOR SOMEBODY LOOKING TO DOWNSIZE. THE LAYOUT CURRENTLY COMPRISES, L SHAPED LOUNGE AND DINING AREA, CONSERVATORY AND KITCHEN. THREE GOOD BEDROOMS AND FAMILY BATHROOM. NEAT AND TIDY GARDENS AND GARAGE. EARLY VIEWING COMES HIGHLY RECOMMENDED AND NO CHAIN. EPC: d

**LOCATION:** The property sits in a popular and convenient residential location just off West Drive (SAT NAV FY5 2LT). Within easy travelling distance of Cleveleys centre and close to the Amounderness Way which links with Fleetwood, Poulton Le Fylde and the M55 motorway.

**STYLE:** Modern style, detached family home.

**CONDITION:** Very well presented and recently installed kitchen and bathroom suite. New carpets to the stairs and landing. Contemporary style of décor throughout.