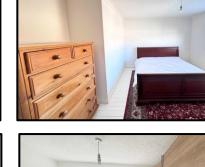

**ACCOMMODATION:** Comprising, entrance hallway with staircase leading off and cloak room w.c. Good size, L shaped lounge and dining area, sliding doors providing access to the conservatory room. Modern and well-appointed kitchen with handy storage cupboard. First Floor; Landing area, three good bedrooms and fully tiled modern bathroom.