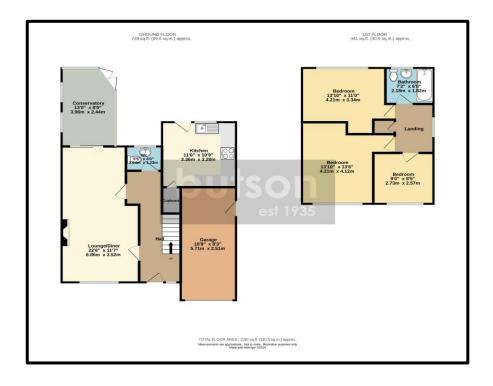

**ACCOMMODATION:** Comprising, entrance hallway with staircase leading off and cloak room w.c. Good size, L shaped lounge and dining area, sliding doors providing access to the conservatory room. Modern and well-appointed kitchen with handy storage cupboard. First Floor; Landing area, three good bedrooms and fully tiled modern bathroom.

**OUTSIDE:** Well-presented gardens, the front laid to lawn with border and shrubs. Side concrete driveway and access to the garage. The rear garden is a pleasant size with lawn area, patio and boundary fencing.