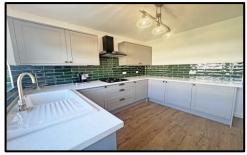

**STYLE:** Modern style, detached family home.

**CONDITION:** Very well presented and recently installed kitchen and bathroom suite. New carpets to the stairs and landing. Contemporary style of décor throughout.

**ACCOMMODATION:** Comprising, entrance hallway with staircase leading off and cloak room w.c. Good size, L shaped lounge and dining area, sliding doors providing access to the conservatory room. Modern and well-appointed kitchen with handy storage cupboard. First Floor; Landing area, three good bedrooms and fully tiled modern bathroom.