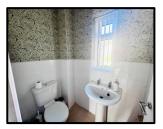

**ACCOMMODATION:** Comprising, entrance hallway with staircase leading off and cloak room w.c. Good size, L shaped lounge and dining area, sliding doors providing access to the conservatory room. Modern and well-appointed kitchen with handy storage cupboard. First Floor; Landing area, three good bedrooms and fully tiled modern bathroom.