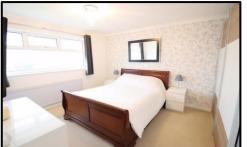

**ACCOMMODATION:** Comprising, entrance hallway with staircase leading off and cloak room w.c. Good size, L shaped lounge and dining area, sliding doors providing access to the conservatory room. Modern and well-appointed kitchen with handy storage cupboard. First Floor; Landing area, three good bedrooms and fully tiled modern bathroom.