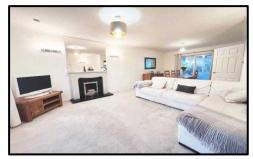

**ACCOMMODATION:** Comprising, entrance hallway with staircase leading off and cloak room w.c. Good size, L shaped lounge and dining area, sliding doors providing access to the conservatory room. Modern and well-appointed kitchen with handy storage cupboard. First Floor; Landing area, three good bedrooms and fully tiled modern bathroom.