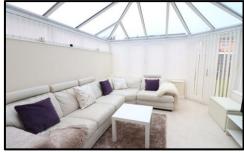

**ACCOMMODATION:** Comprising, entrance hallway with staircase leading off and cloak room w.c. Good size, L shaped lounge and dining area, sliding doors providing access to the conservatory room. Modern and well-appointed kitchen with handy storage cupboard. First Floor; Landing area, three good bedrooms and fully tiled modern bathroom.