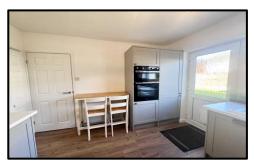

**ACCOMMODATION:** Comprising, entrance hallway with staircase leading off and cloak room w.c. Good size, L shaped lounge and dining area, sliding doors providing access to the conservatory room. Modern and well-appointed kitchen with handy storage cupboard. First Floor; Landing area, three good bedrooms and fully tiled modern bathroom.