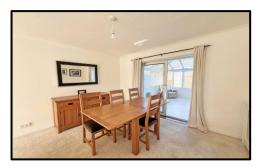

**ACCOMMODATION:** Comprising, entrance hallway with staircase leading off and cloak room w.c. Good size, L shaped lounge and dining area, sliding doors providing access to the conservatory room. Modern and well-appointed kitchen with handy storage cupboard. First Floor; Landing area, three good bedrooms and fully tiled modern bathroom.