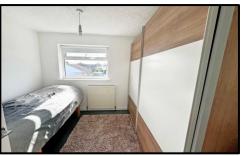

**ACCOMMODATION:** Comprising, entrance hallway with staircase leading off and cloak room w.c. Good size, L shaped lounge and dining area, sliding doors providing access to the conservatory room. Modern and well-appointed kitchen with handy storage cupboard. First Floor; Landing area, three good bedrooms and fully tiled modern bathroom.