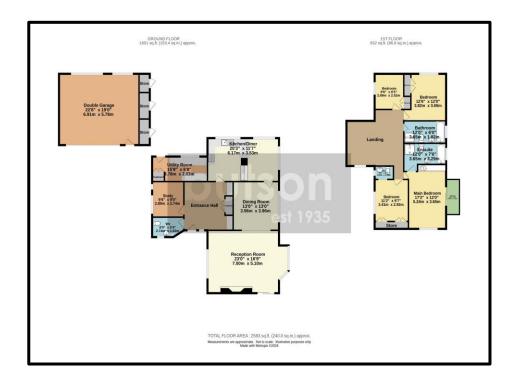

Upon entering this unique home, you are greeted by a spacious entrance hall with sweeping staircase, ground floor W.C and access to three reception rooms.

Fitted kitchen/diner and separate utility across the rear.

The first-floor features four generously sized bedrooms, with the large master bedroom benefitting from an en-suite bathroom and balcony, providing a private retreat within the home.

The remaining bedrooms offer ample space for family members or guests. The fixtures and fittings throughout have been well maintained with the bathroom suites having been recently updated.

Step outside to discover the fantastic gardens that surround the property, complete with an outside swimming pool. The meticulously landscaped grounds also feature an ornamental water feature which adds a touch of serenity to the patio areas. Convenience is key with ample parking available for multiple vehicles, as well as a large detached double garage providing additional storage space or parking options. Whether hosting gatherings or simply enjoying the outdoor space, this property offers endless possibilities for both relaxation and entertainment.