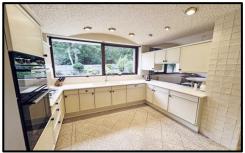

Upon entering this unique home, you are greeted by a spacious entrance hall with sweeping staircase, ground floor W.C and access to three reception rooms.

Fitted kitchen/diner and separate utility across the rear.