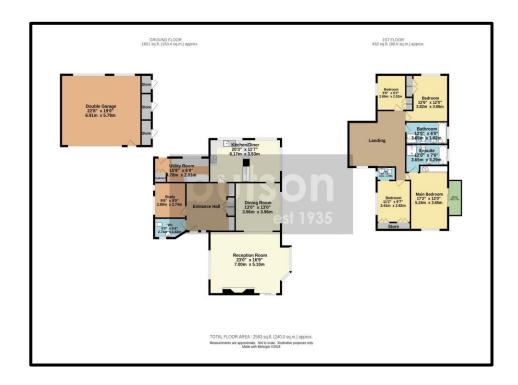

## \*\* UNIQUE, SPACIOUS FAMILY HOME IN A SOUGHT AFTER PRIVATE RESIDENTIAL LOCATION\*\*

Nestled in a much sought after location at Thornton Cleveleys, just off Holmefield Avenue this individually designed, spacious detached house presents an exciting opportunity for those seeking a prestigious, private residence with further potential. The property offers a perfect blend of space, convenience and tranquillity.

Upon entering this unique home, you are greeted by a spacious entrance hall with sweeping staircase, ground floor W.C and access to three reception rooms.

Fitted kitchen/diner and separate utility across the rear.

The first-floor features four generously sized bedrooms, with the large master bedroom benefitting from an en-suite bathroom and balcony, providing a private retreat within the home.

The remaining bedrooms offer ample space for family members or guests. The fixtures and fittings throughout have been well maintained with the bathroom suites having been recently updated.