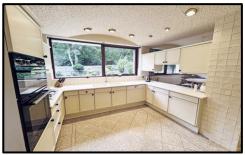

Upon entering this unique home, you are greeted by a spacious entrance hall with sweeping staircase, ground floor W.C and access to three reception rooms.

Fitted kitchen/diner and separate utility across the rear.