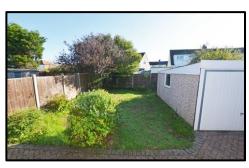

**OUTSIDE:** The front garden is block paved with an extra wide entrance and the side paved driveway leads to the rear where the newly built garage is located. The rear garden is mainly laid to lawn.

**SERVICES:** All mains services are connected. Gas central heating is installed along with some new UPVC double-glazing.