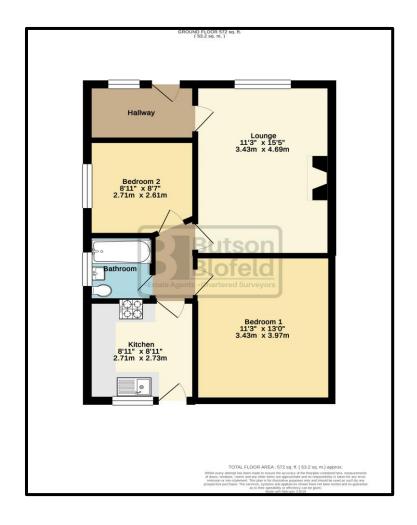

1 Vicarage Road, Poulton Le Fylde, FY6 7BE 01253 894494 sales@butsonblofeld.co.uk \*\* WELL PRESENTED SEMI-DETACHED BUNGALOW WITH NO ONWARD CHAIN\*\*

OCCUPYING A CONVENIENT POSITION IN CARLETON, THIS SEMI-DETACHED TRUE BUNGALOW IS WELL PRESENTED AND COMPRISES OF HALL, LOUNGE, MODERN KITCHEN, TWO BEDROOMS, BATHROOM / WC COMBINED. NEWLY BUILT GARAGE WITH ELECTRICS AND EASILY MAINTAINED GARDENS.

**STYLE:** A well-presented semi-detached true bungalow.

**CONDITION:** In good order throughout.

**ACCOMMODATION:** Good sized entrance hall, lounge with feature fireplace and gas fire, modern fitted kitchen with wall & floor units fitted, two bedrooms, one a good size double, white bathroom and WC combined.