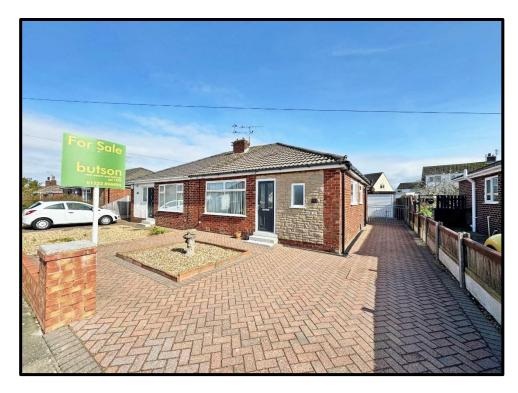

1 Vicarage Road, Poulton Le Fylde, FY6 7BE 01253 894494 sales@butsonblofeld.co.uk \*\* WELL PRESENTED SEMI-DETACHED BUNGALOW WITH NO ONWARD CHAIN\*\*

OCCUPYING A CONVENIENT POSITION IN CARLETON, THIS SEMI-DETACHED TRUE BUNGALOW IS WELL PRESENTED AND COMPRISES OF HALL, LOUNGE, MODERN KITCHEN, TWO BEDROOMS, BATHROOM / WC COMBINED. NEWLY BUILT GARAGE WITH ELECTRICS AND EASILY MAINTAINED GARDENS.

**OUTSIDE:** The front garden is block paved with an extra wide entrance and the side paved driveway leads to the rear where the newly built garage is located. The rear garden is mainly laid to lawn.

**SERVICES:** All mains services are connected. Gas central heating is installed along with some new UPVC double-glazing.