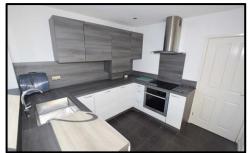

**STYLE:** A well-presented semi-detached true bungalow.

**CONDITION:** In good order throughout.

**ACCOMMODATION:** Good sized entrance hall, lounge with feature fireplace and gas fire, modern fitted kitchen with wall & floor units fitted, two bedrooms, one a good size double, white bathroom and WC combined.