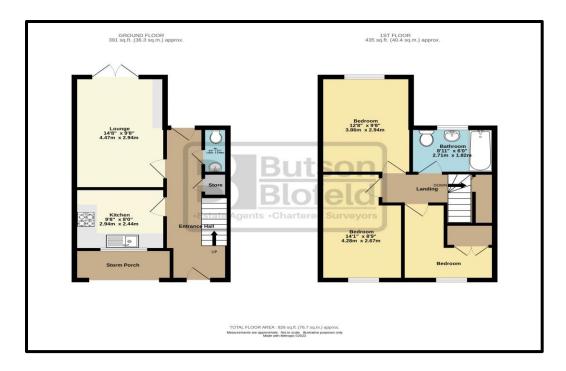

THE PROPERTY BRIEFLY COMPRISES; LOUNGE AND KITCHEN, TWO BEDROOMS PLUS BOX ROOM AND BATHROOM W.C. DOUBLE GLAZING AND GAS CENTRAL HEATING. FRONT OFF ROAD PARKING AND REAR GARDEN.

## EARLY VIEWING COMES HIGHLY RECOMMENDED AND NO CHAIN.

**STYLE:** Mid terrace, town house.

**CONDITION:** Well-presented property, ready to walk into.

**ACCOMMODATION:** Ground floor; entrance hall with cloak room W.C, good size lounge to the back of the property with French doors out. Front kitchen. First Floor; two double bedrooms, third small bedroom / nursery room and bathroom W.C.

**OUTSIDE:** Small, neat and tidy easy to maintain garden to the front with driveway providing off road parking for one vehicle. Lawned rear garden with boundary fencing.

**SERVICES:** Gas central heating and double glazing installed.