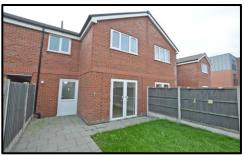

**OUTSIDE:** Small, neat and tidy easy to maintain garden to the front with driveway providing off road parking for one vehicle. Lawned rear garden with boundary fencing.

**SERVICES:** Gas central heating and double glazing installed.