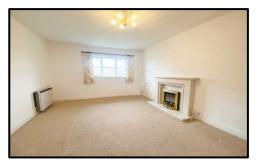

**STYLE:** A first-floor purpose-built retirement apartment. Warden assisted.

**CONDITION:** Comfortably maintained with a neutral decor.

**ACCOMMODATION:** Private entrance hall with staircase, landing area with cylinder cupboard and handy walk-in storage room. Good size lounge and dining area, kitchen. Double and single bedroom, shower room and W.C combined. The development also includes a communal residents lounge.