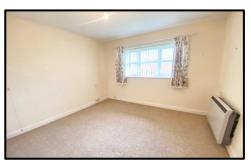

**STYLE:** A first-floor purpose-built retirement apartment. Warden assisted.

**CONDITION:** Comfortably maintained with a neutral decor.

**ACCOMMODATION:** Private entrance hall with staircase, landing area with cylinder cupboard and handy walk-in storage room. Good size lounge and dining area, kitchen. Double and single bedroom, shower room and W.C combined. The development also includes a communal residents lounge.