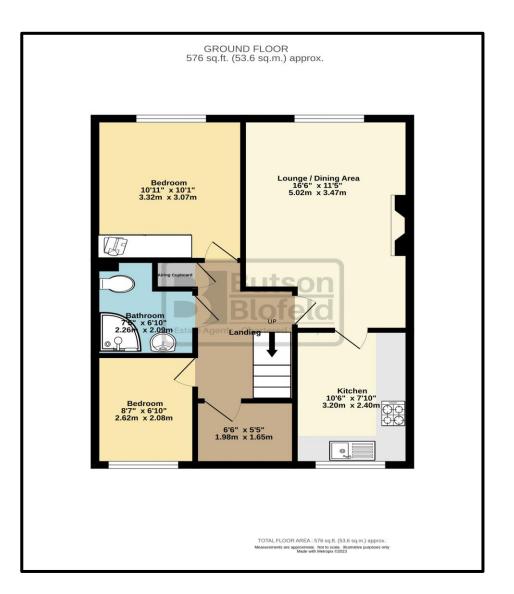

THE PROPERTY BRIEFLY COMPRISES; PRIVATE ENTRANCE, LOUNGE/DINING AREA, KITCHEN, TWO BEDROOMS, BATHROOM/W.C AND HANDY STORAGE ROOM, ECONOMY 7 HEATING AND DOUBLE GLAZING.

**LOCATION:** Found just off Blackpool Old Road and Kingfisher Drive, within walking distance for most to Poulton centre handy for it's range of amenities. Nearby is a small parade of shops with a convenience store and the property is adjacent to a local bus stop.

**STYLE:** A first-floor purpose-built retirement apartment. Warden assisted.

**CONDITION:** Comfortably maintained with a neutral decor.

**ACCOMMODATION:** Private entrance hall with staircase, landing area with cylinder cupboard and handy walk-in storage room. Good size lounge and dining area, kitchen. Double and single bedroom, shower room and W.C combined. The development also includes a communal residents lounge.