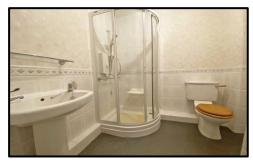

**STYLE:** A first-floor purpose-built retirement apartment. Warden assisted.

**CONDITION:** Comfortably maintained with a neutral decor.

**ACCOMMODATION:** Private entrance hall with staircase, landing area with cylinder cupboard and handy walk-in storage room. Good size lounge and dining area, kitchen. Double and single bedroom, shower room and W.C combined. The development also includes a communal residents lounge.