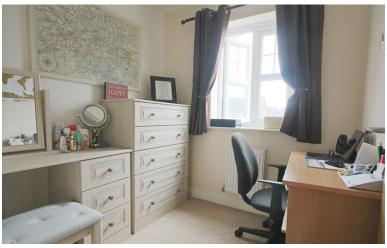

#### **BEDROOM TWO**

7' 10" x 9' 10" (2.4m x 3.0m) Another double bedroom with double glazed window to front, radiator, ceiling light point and Tv aerial point.

#### **BEDROOM THREE**

9' 2" x 6' 2" (2.8m x 1.9m) Double glazed window to rear, ceiling light point and radiator