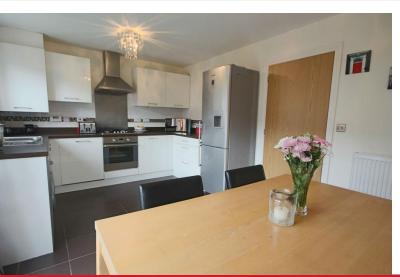

### KITCHEN/DINER

11' 1" x 15' 1" (3.4m x 4.6m) Lovely bright kitchen/diner with a range of wall and base units in contemporary white gloss. Integrated dishwasher, single oven and 4 ring gas hob with extractor fan over and stainless steel splash back., space for washing machine and fridge/freezer, tiled splash backs and double glazed window to rear. Tiled flooring, radiator, double glazed patio doors lead to the rear patio and garden.