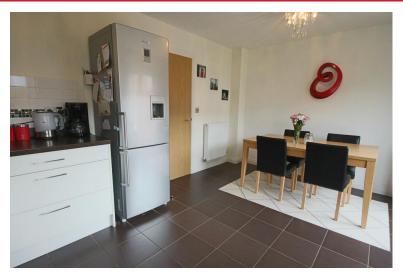

### KITCHEN/DINER

11' 1" x 15' 1" (3.4m x 4.6m) Lovely bright kitchen/diner with a range of wall and base units in contemporary white gloss. Integrated dishwasher, single oven and 4 ring gas hob with extractor fan over and stainless steel splash back., space for washing machine and fridge/freezer, tiled splash backs and double glazed window to rear. Tiled flooring, radiator, double glazed patio doors lead to the rear patio and garden.