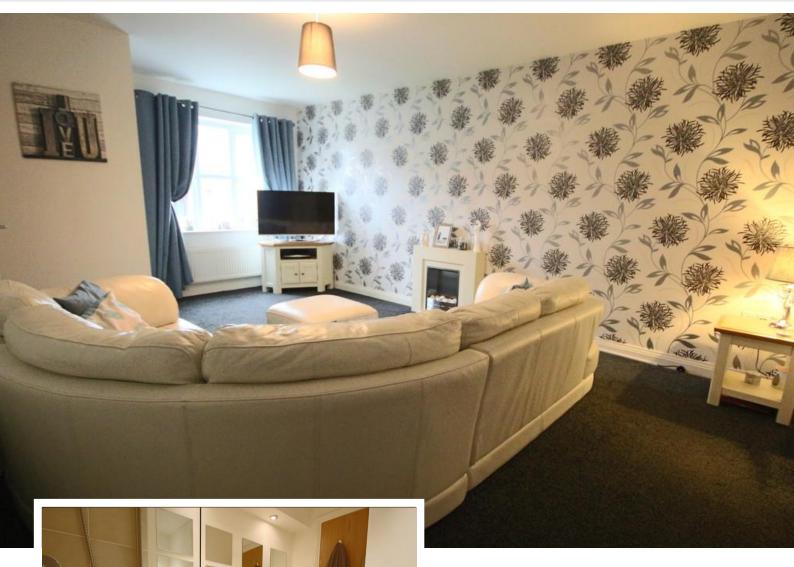

#### LOUNGE

11' 5" x 17' 8" (3.5m x 5.4m) Good size lounge with double glazed window to front, fireplace with electric fire insert, radiator, ceiling light point and panelled doors leading to kitchen/diner, hallway and under stairs storage cupboard.