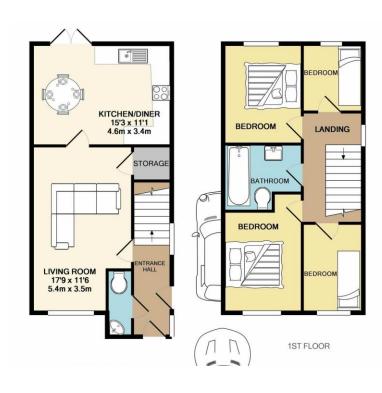

#### **ENTRANCE HALL**

A brand new chartwell green composite front door leading into the hallway with stairs to the first floor and panelled doo to the lounge and cloakroom. Laminate flooring, radiator, alarm panel, radiator and ceiling light point

#### LOUNGE

11' 5" x 17' 8" (3.5m x 5.4m) Good size lounge with double glazed window to front, fireplace with electric fire insert, radiator, ceiling light point and panelled doors leading to kitchen/diner, hallway and under stairs storage cupboard.

### KITCHEN/DINER

11' 1" x 15' 1" (3.4m x 4.6m) Lovely bright kitchen/diner with a range of wall and base units in contemporary white gloss. Integrated dishwasher, single oven and 4 ring gas hob with extractor fan over and stainless steel splash back., space for washing machine and fridge/freezer, tiled splash backs and double glazed window to rear. Tiled flooring, radiator, double glazed patio doors lead to the rear patio and garden.

#### CLOAKROOM

 $2'11" \times 5'6"$  (0.9m x 1.7m) Two piece bathroom suite with low level Wc and wash hand basin with tiled surround, laminate flooring, frosted window to the front, radiator and ceiling light point.

#### FIRST FLOOR

With a newly installed window o the side the landing is bright and spacious. Panelled doors leading to bedrooms and bathroom, loft access hatch (part boarded, light and ladder), door to shelved airing cupboard, door to further storage cupboard.

#### MASTER BEDROOM

 $8'\ 2''\ x\ 12'\ 1''\ (2.5\ m\ x\ 3.7\ m)$  Double glazed window to the rear, ceiling light point and radiator.

#### **BEDROOM TWO**

7' 10" x 9' 10" (2.4m x 3.0m) Another double bedroom with double glazed window to front, radiator, ceiling light point and Tv aerial point.

#### **BEDROOM THREE**

9' 2" x 6' 2" (2.8m x 1.9m) Double glazed window to rear, ceiling light point and radiator

#### BEDROOM FOUR

6' 6" x 7' 2" (2.0m x 2.2m) Currently used as a study/dressing room. Double glazed window to front, ceiling light point and radiator.

#### **FAMILY BATHROOM**

8' 10" x 6' 2" (2.7m x 1.9m) Great size family bathroom with three piece bathroom suite comprising of bath with shower over and glass shower screen, wash hand basin with tiled surround, low level WC and chrome heated towel rail. Vinyl floor covering, fitted mirrors with spot lighting above, extractor fan.