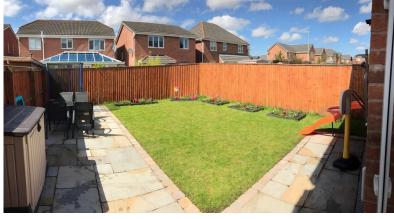

To the rear of the property is a fully enclosed garden mostly laid to lawn. There is an attractive newly laid, High spec patio seating area adjacent to the property. This pleasant back garden which is larger than that of most similar properties also benefits from facing in a south westerly direction providing the perfect sun-trap.