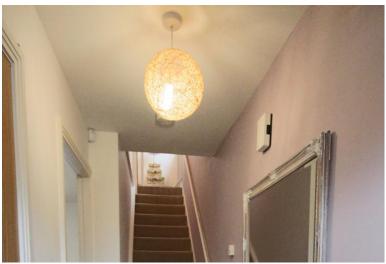

#### **ENTRANCE HALL**

A brand new chartwell green composite front door leading into the hallway with stairs to the first floor and panelled doo to the lounge and cloakroom. Laminate flooring, radiator, alarm panel, radiator and ceiling light point

#### FIRST FLOOR

With a newly installed window o the side the landing is bright and spacious. Panelled doors leading to bedrooms and bathroom, loft access hatch (part boarded, light and ladder), door to shelved airing cupboard, door to further storage cupboard.