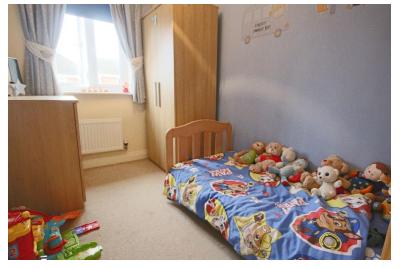

#### BEDROOM FOUR

6' 6" x 7' 2" (2.0m x 2.2m) Currently used as a study/dressing room. Double glazed window to front, ceiling light point and radiator.