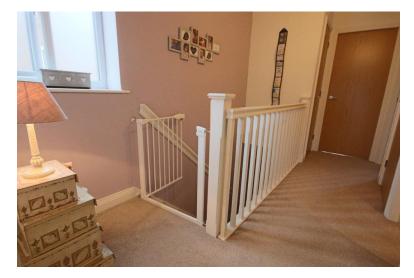

#### FIRST FLOOR

With a newly installed window o the side the landing is bright and spacious. Panelled doors leading to bedrooms and bathroom, loft access hatch (part boarded, light and ladder), door to shelved airing cupboard, door to further storage cupboard.