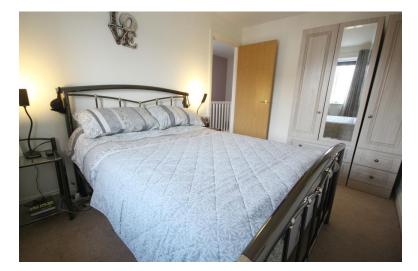

#### MASTER BEDROOM

 $8'\ 2''\ x\ 12'\ 1''\ (2.5\ m\ x\ 3.7\ m)$  Double glazed window to the rear, ceiling light point and radiator.