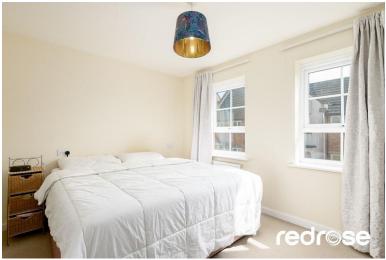

#### MASTER BEDROOM

12' 10" x 10' 2" (3.91m x 3.1m) The master bedroom offers a spacious and comfortable retreat, designed with relaxation in mind. Generously sized, it features ample natural light, soft carpeting (or sleek flooring), and neutral décor that creates a calming atmosphere. A built-in wardrobe or walk-in closet provides plenty of storage, while the room easily accommodates a king-size bed and additional furnishings.

Often complemented by an en-suite bathroom, this master suite combines privacy and practicality-making it the perfect place to unwind at the end of the day.