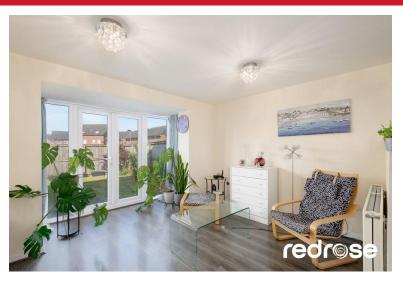

#### OPEN PLAN LOUNGE/KITCHEN DINER

23' 6" x 12' 10" (7.16m x 3.91m) This spacious open-plan lounge, kitchen, and dining area forms the vibrant heart of the home, designed for both everyday living and entertaining. The sea mless layout creates a bright and airy space, with large windows or patio doors allowing natural light to flood in.

The modern kitchen features ample worktop space, sleek cabinetry, and integrated appliances, flowing effortlessly into the dining area-perfect for family meals or hosting guests. The lounge area offers a comfortable setting to relax, with plenty of room for seating and direct views across the entire open space, enhancing the sense of connection and warmth.

Stylish, functional, and sociable, this open-plan design offers the perfect balance of comfort and practicality.