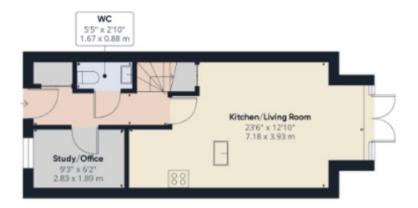

#### HALLWAY

This welcoming hallway connects the main living areas of the home with the bedrooms and bathrooms. It features clean walls, durable flooring, and ample lighting, making it easy to navigate throughout the day and night. The hallway provides easy access to each room and helps create a smooth flow between spaces.

### STUDY

9' 3" x 6' 2" (2.82m x 1.88m) This quiet and comfortable study offers an ideal space for work, reading, or focused activities. Featuring a double-glazed window for natural light, and enough room for a desk and seating, it's a practical addition to the home. Whether used as a home this space provides privacy and functionality.

#### DOWNSTAIRS W.C

Conveniently located on the ground floor, this downstairs W.C. offers a practical and accessible guest toilet. It features a modern toilet and basin, tiled flooring, and a compact yet functional layout-perfect for everyday use

#### and visitor convenience.

#### OPEN PLAN LOUNGE/KITCHEN DINER

23' 6" x 12' 10" (7.16m x 3.91m) This spacious open-plan lounge, kitchen, and dining area forms the vibrant heart of the home, designed for both everyday living and entertaining. The sea mless layout creates a bright and airy space, with large windows or patio doors allowing natural light to flood in.

The modern kitchen features ample worktop space, sleek cabinetry, and integrated appliances, flowing effortlessly into the dining area-perfect for family meals or hosting guests. The lounge area offers a comfortable setting to relax, with plenty of room for seating and direct views across the entire open space, enhancing the sense of connection and warmth.

Stylish, functional, and sociable, this open-plan design offers the perfect balance of comfort and practicality.