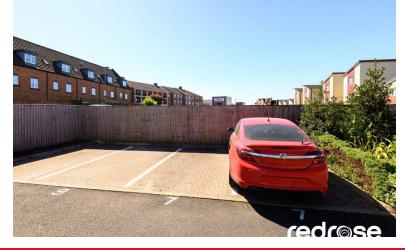

## EXTERNALLY

A welcoming front door approach with a lawned area and pathway to the front door. To the rear there is a garden which is mainly laid to lawn and South West facing with fenced enclosed boundaries. Gated access to two designated parking spaces.