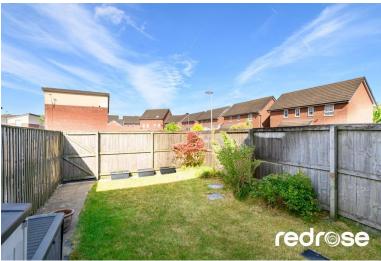

## EXTERNALLY

A welcoming front door approach with a lawned area and pathway to the front door. To the rear there is a garden which is mainly laid to lawn and South West facing with fenced enclosed boundaries. Gated access to two designated parking spaces.