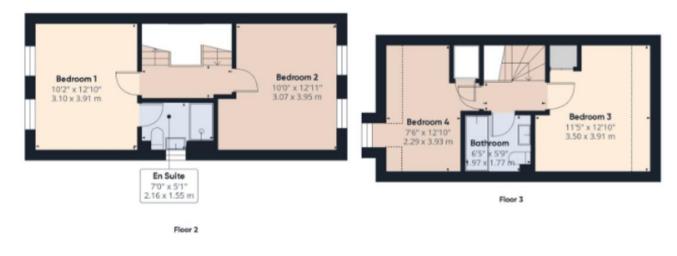

#### FIRST FLOOR LANDING

With access to the first floor bedrooms, loft hatch which has ample storage space and a pull down ladder. A family bathroom with three-piece suite.

#### MASTER BEDROOM

12' 10" x 10' 2" (3.91m x 3.1m) The master bedroom offers a spacious and comfortable retreat, designed with relaxation in mind. Generously sized, it features ample natural light, soft carpeting (or sleek flooring), and neutral décor that creates a calming atmosphere. A built-in wardrobe or walk-in closet provides plenty of storage, while the room easily accommodates a king-size bed and additional furnishings.

Often complemented by an en-suite bathroom, this master suite combines privacy and practicality-making it the perfect place to unwind at the end of the day.

### ENSUITE

7' 0" x 05' 1" (2.13m x 1.55m) This stylish ensuite bathroom is the perfect private retreat, featuring a spacious shower, a modern washbasin, and a toilet. With sleek tiling and contemporary fixtures, the design creates a clean and relaxing atmosphere. Thoughtfully designed for convenience and comfort, this ensuite provides a functional yet luxurious space, directly accessible from the master bedroom.

#### **BEDROOM TWO**

12' 11" x 10' 0" (3.94m x 3.05m) This well-proportioned double bedroom offers a comfortable and versatile space, ideal for guests, family members, or a home office conversion. It easily accommodates a double bed along with bedside tables and additional furnishings. A large window brings in natural light, while built-in or freestanding storage options help keep the space organized. Neutral décor provides a blank canvas, ready to suit any style or purpose.

#### SECOND FLOOR LANDING

With access to the second-floor bedrooms and bathroom

#### BEDROOM THREE

12' 10" x 11' 5" (3.91m x 3.48m) This well-proportioned double bedroom offers a comfortable and versatile space, ideal for guests, family members, or a home office conversion. It easily accommodates a double bed along with bedside tables and additional furnishings. A large window brings in natural light, while built-in or freestanding storage options help keep the space organized. Neutral décor provides a blank canvas, ready to suit any style or purpose.

#### BEDROOM FOUR

12' 10" x 7' 6" (3.91m x 2.29m) This well-proportioned double bedroom offers a comfortable and versatile space, ideal for guests, family members, or a home office conversion. It easily accommodates a double bed along with bedside tables and additional furnishings. A large window brings in natural light, while built-in or freestanding storage options help keep the space organized. Neutral décor provides a blank canvas, ready to suit any style or purpose.

#### FAMILY BATHROOM

This well-equipped family bathroom features a bathtub with an overhead shower, a modern washbasin, and a toilet. The clean, simple design includes neutral tiling, offering easy maintenance and a bright, airy feel. Perfect for daily routines, it provides a functional space for the entire family.