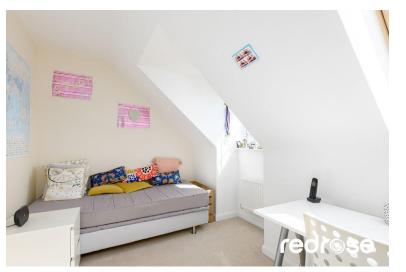

#### **BEDROOM TWO**

12' 11" x 10' 0" (3.94m x 3.05m) This well-proportioned double bedroom offers a comfortable and versatile space, ideal for guests, family members, or a home office conversion. It easily accommodates a double bed along with bedside tables and additional furnishings. A large window brings in natural light, while built-in or freestanding storage options help keep the space organized. Neutral décor provides a blank canvas, ready to suit any style or purpose.

#### BEDROOM THREE

12' 10" x 11' 5" (3.91m x 3.48m) This well-proportioned double bedroom offers a comfortable and versatile space, ideal for guests, family members, or a home office conversion. It easily accommodates a double bed along with bedside tables and additional furnishings. A large window brings in natural light, while built-in or freestanding storage options help keep the space organized. Neutral décor provides a blank canvas, ready to suit any style or purpose.

#### BEDROOM FOUR

12' 10" x 7' 6" (3.91m x 2.29m) This well-proportioned double bedroom offers a comfortable and versatile space, ideal for guests, family members, or a home office conversion. It easily accommodates a double bed along with bedside tables and additional furnishings. A large window brings in natural light, while built-in or freestanding storage options help keep the space organized. Neutral décor provides a blank canvas, ready to suit any style or purpose.