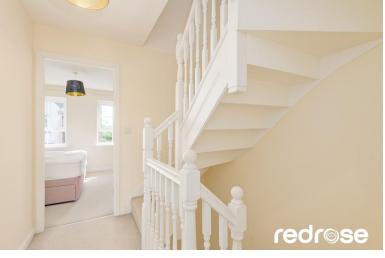

#### FIRST FLOOR LANDING

With access to the first floor bedrooms, loft hatch which has ample storage space and a pull down ladder. A family bathroom with three-piece suite.

#### MASTER BEDROOM

12' 10" x 10' 2" (3.91m x 3.1m) The master bedroom offers a spacious and comfortable retreat, designed with relaxation in mind. Generously sized, it features ample natural light, soft carpeting (or sleek flooring), and neutral décor that creates a calming atmosphere. A built-in wardrobe or walk-in closet provides plenty of storage, while the room easily accommodates a king-size bed and additional furnishings.

Often complemented by an en-suite bathroom, this master suite combines privacy and practicality-making it the perfect place to unwind at the end of the day.