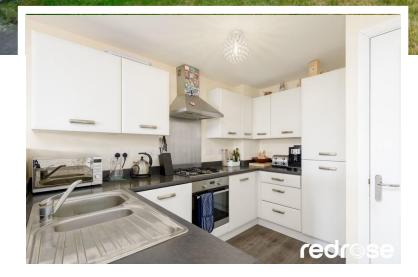

#### OPEN PLAN LOUNGE/KITCHEN DINER

23' 6" x 12' 10" (7.16m x 3.91m) This spacious open-plan lounge, kitchen, and dining area forms the vibrant heart of the home, designed for both everyday living and entertaining. The sea mless layout creates a bright and airy space, with large windows or patio doors allowing natural light to flood in.

The modern kitchen features ample worktop space, sleek cabinetry, and integrated appliances, flowing effortlessly into the dining area-perfect for family meals or hosting guests. The lounge area offers a comfortable setting to relax, with plenty of room for seating and direct views across the entire open space, enhancing the sense of connection and warmth.

Stylish, functional, and sociable, this open-plan design offers the perfect balance of comfort and practicality.