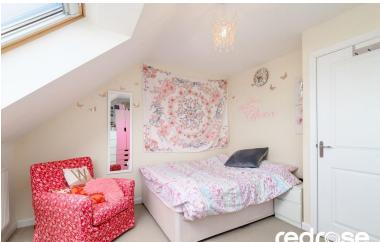

#### BEDROOM THREE

12' 10" x 11' 5" (3.91m x 3.48m) This well-proportioned double bedroom offers a comfortable and versatile space, ideal for guests, family members, or a home office conversion. It easily accommodates a double bed along with bedside tables and additional furnishings. A large window brings in natural light, while built-in or freestanding storage options help keep the space organized. Neutral décor provides a blank canvas, ready to suit any style or purpose.

#### BEDROOM FOUR

12' 10" x 7' 6" (3.91m x 2.29m) This well-proportioned double bedroom offers a comfortable and versatile space, ideal for guests, family members, or a home office conversion. It easily accommodates a double bed along with bedside tables and additional furnishings. A large window brings in natural light, while built-in or freestanding storage options help keep the space organized. Neutral décor provides a blank canvas, ready to suit any style or purpose.