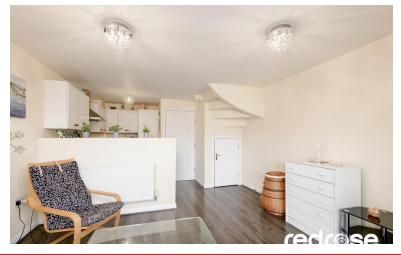

#### OPEN PLAN LOUNGE/KITCHEN DINER

23' 6" x 12' 10" (7.16m x 3.91m) This spacious open-plan lounge, kitchen, and dining area forms the vibrant heart of the home, designed for both everyday living and entertaining. The sea mless layout creates a bright and airy space, with large windows or patio doors allowing natural light to flood in.

The modern kitchen features ample worktop space, sleek cabinetry, and integrated appliances, flowing effortlessly into the dining area-perfect for family meals or hosting guests. The lounge area offers a comfortable setting to relax, with plenty of room for seating and direct views across the entire open space, enhancing the sense of connection and warmth.

Stylish, functional, and sociable, this open-plan design offers the perfect balance of comfort and practicality.