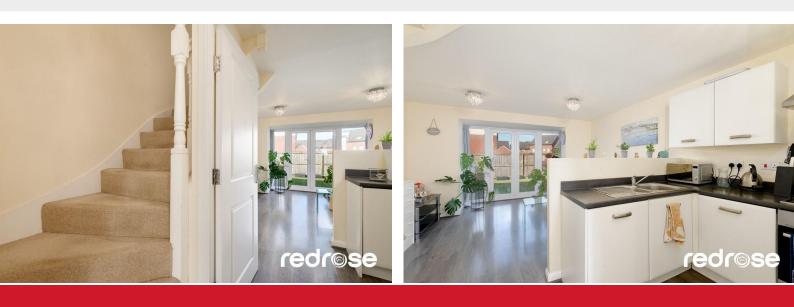

#### HALLWAY

This welcoming hallway connects the main living areas of the home with the bedrooms and bathrooms. It features clean walls, durable flooring, and ample lighting, making it easy to navigate throughout the day and night. The hallway provides easy access to each room and helps create a smooth flow between spaces.

#### OPEN PLAN LOUNGE/KITCHEN DINER

23' 6" x 12' 10" (7.16m x 3.91m) This spacious open-plan lounge, kitchen, and dining area forms the vibrant heart of the home, designed for both everyday living and entertaining. The sea mless layout creates a bright and airy space, with large windows or patio doors allowing natural light to flood in.

The modern kitchen features ample worktop space, sleek cabinetry, and integrated appliances, flowing effortlessly into the dining area-perfect for family meals or hosting guests. The lounge area offers a comfortable setting to relax, with plenty of room for seating and direct views across the entire open space, enhancing the sense of connection and warmth.

Stylish, functional, and sociable, this open-plan design offers the perfect balance of comfort and practicality.