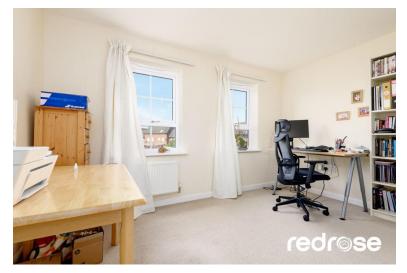

### STUDY

9' 3" x 6' 2" (2.82m x 1.88m) This quiet and comfortable study offers an ideal space for work, reading, or focused activities. Featuring a double-glazed window for natural light, and enough room for a desk and seating, it's a practical addition to the home. Whether used as a home this space provides privacy and functionality.