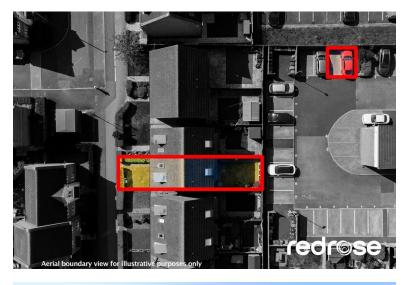

## EXTERNALLY

A welcoming front door approach with a lawned area and pathway to the front door. To the rear there is a garden which is mainly laid to lawn and South West facing with fenced enclosed boundaries. Gated access to two designated parking spaces.