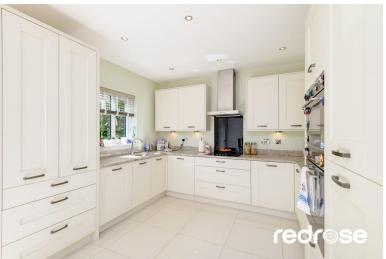

## **Property Description**

GROUND FLOOR

LOUNGE

17'5" x 11'4" 5.31 x 3.46 Bay

KITCHEN/DINER

21'8" x 11'5" 6.60 x 3.48 Lovely

UTILITY

6'10" x 5'10" 2.08 x 1.78 Space