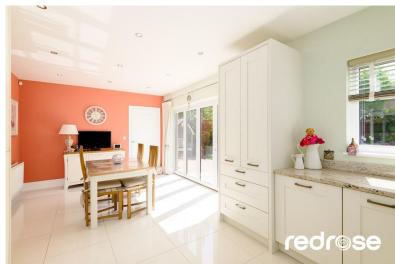

## **Property Description**

GROUND FLOOR

LOUNGE

17'5" x 11'4" 5.31 x 3.46 Bay

KITCHEN/DINER

21'8" x 11'5" 6.60 x 3.48 Lovely

UTILITY

6'10" x 5'10" 2.08 x 1.78 Space