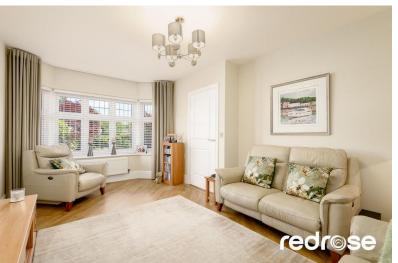

## **Property Description**

GROUND FLOOR

LOUNGE

17'5" x 11'4" 5.31 x 3.46 Bay

KITCHEN/DINER

21'8" x 11'5" 6.60 x 3.48 Lovely

UTILITY

6'10" x 5'10" 2.08 x 1.78 Space