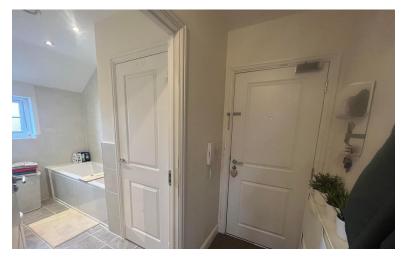

#### **COMMUNAL ENTRANCE**

Accessed via secure entry door into the communal hallway.

## **HALLWAY**

Long hallway with white panelled doors leading to bedrooms, bathroom and living space.  $2\ x$  ceiling light point.

#### **BATHROOM**

9' 9" x 9' 1" (2.99m x 2.77m) Great size four piece bathroom suite with enclosed, fully tiled shower unit, bath, low level WC and wash hand basin. Vinyl flooring, heated towel rail, downlights, double glazed window to rear and door leading to airing cupboard.