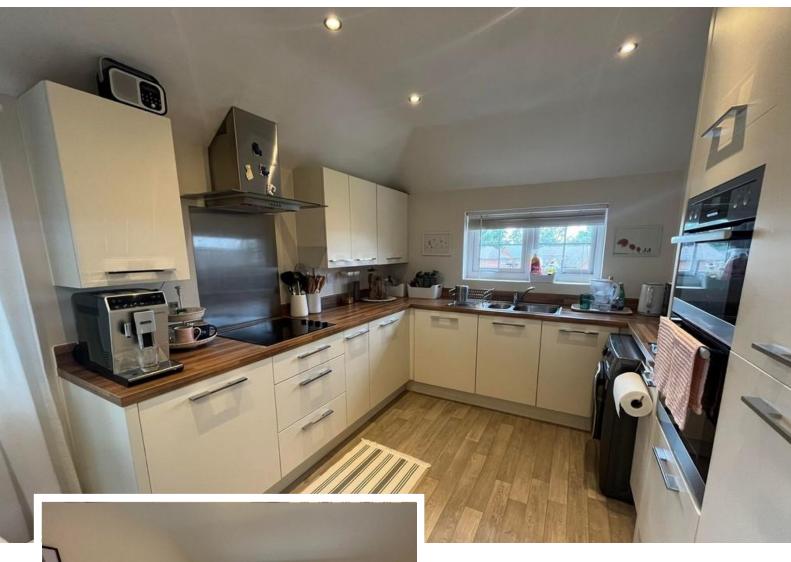

## KITCHEN

10' 5" x 9' 5" (3.18m x 2.88m) High quality kitchen with a range of wall and base units in contrasting walnut and cream gloss with integrated fridge freezer, dishwasher, oven and microwave. Space and plumbing for washing machine, halogen hob with extractor fan over, contrasting

worktops, stainless steel sink and drainer, tiled splashbacks and double glazed window to rear. downlights and vinyl flooring.