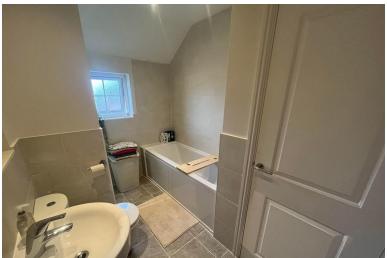

#### **BATHROOM**

9' 9" x 9' 1" (2.99m x 2.77m) Great size four piece bathroom suite with enclosed, fully tiled shower unit, bath, low level WC and wash hand basin. Vinyl flooring, heated towel rail, downlights, double glazed window to rear and door leading to airing cupboard.