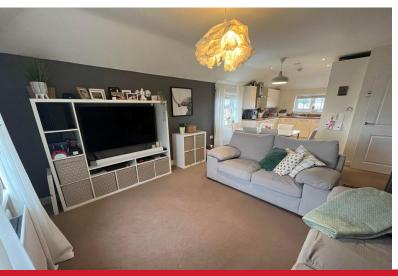

## LOUNGE/DINER

13'  $8'' \times 12' \cdot 10''$  (4.17m  $\times 3.92m$ ) Lovely bright dual aspect room with double glazed windows to front and side,  $2 \times 10^{-5}$  ceiling light points, radiator. open plan leading to the kitchen.