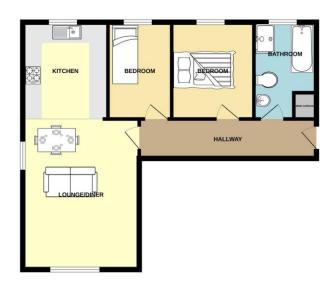

GROUND FLOOR 641 sq.ft. (59.5 sq.m.) approx.

 $\% epcGraph\_c\_1\_325\%$ 

Redrose 15 Barnes Wallis Way Buckshaw Village Chorley Lancs www.redrosepm.co.uk sales@redrose.co.uk 01772 456558

Agents Note: Whilst every care has been taken to prepare these sales particulars, they are for guidance purposes only. All measurements are approximate are for general guidance purposes only and whilst every care has been taken to ensure their accuracy, they should not be relied upon and potential buyers are advised to recheck the measurements