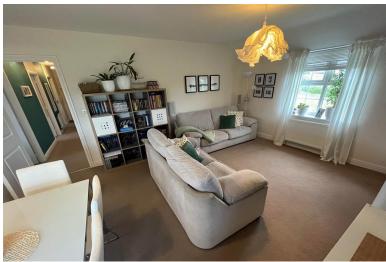

## LOUNGE/DINER

13'  $8'' \times 12' \cdot 10''$  (4.17m  $\times 3.92m$ ) Lovely bright dual aspect room with double glazed windows to front and side,  $2 \times 10^{-5}$  ceiling light points, radiator. open plan leading to the kitchen.