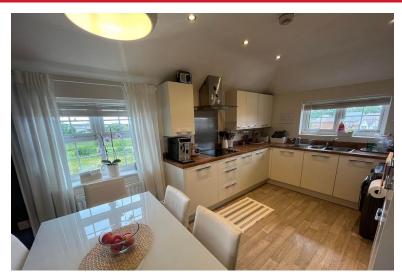

## KITCHEN

10' 5" x 9' 5" (3.18m x 2.88m) High quality kitchen with a range of wall and base units in contrasting walnut and cream gloss with integrated fridge freezer, dishwasher, oven and microwave. Space and plumbing for washing machine, halogen hob with extractor fan over, contrasting

worktops, stainless steel sink and drainer, tiled splashbacks and double glazed window to rear. downlights and vinyl flooring.