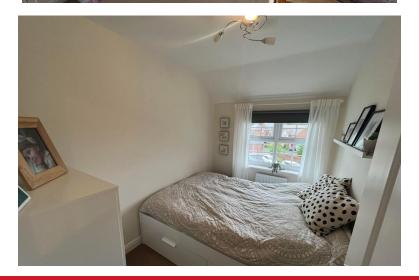

## BEDROOM ONE

 $9' 10" \times 9' 9" (3.02m \times 2.99m)$  Double glazed window to rear, ceiling light point and radiator.

## BEDROOM TWO

 $9'9" \times 6' \times 11"$  (2.99m x 2.11m) Double glazed window to rear, ceiling light point and radiator.