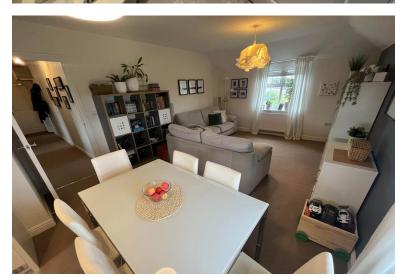

## LOUNGE/DINER

13'  $8'' \times 12' \cdot 10''$  (4.17m  $\times 3.92m$ ) Lovely bright dual aspect room with double glazed windows to front and side,  $2 \times 10^{-5}$  ceiling light points, radiator. open plan leading to the kitchen.