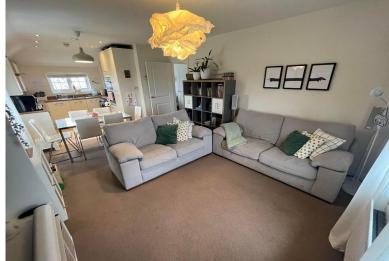

## LOUNGE/DINER

13'  $8'' \times 12' \cdot 10''$  (4.17m  $\times 3.92m$ ) Lovely bright dual aspect room with double glazed windows to front and side,  $2 \times 10^{-5}$  ceiling light points, radiator. open plan leading to the kitchen.