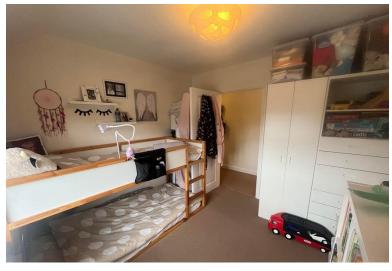

## BEDROOM ONE

 $9' 10" \times 9' 9" (3.02m \times 2.99m)$  Double glazed window to rear, ceiling light point and radiator.

## BEDROOM TWO

 $9'9" \times 6' \times 11"$  (2.99m x 2.11m) Double glazed window to rear, ceiling light point and radiator.