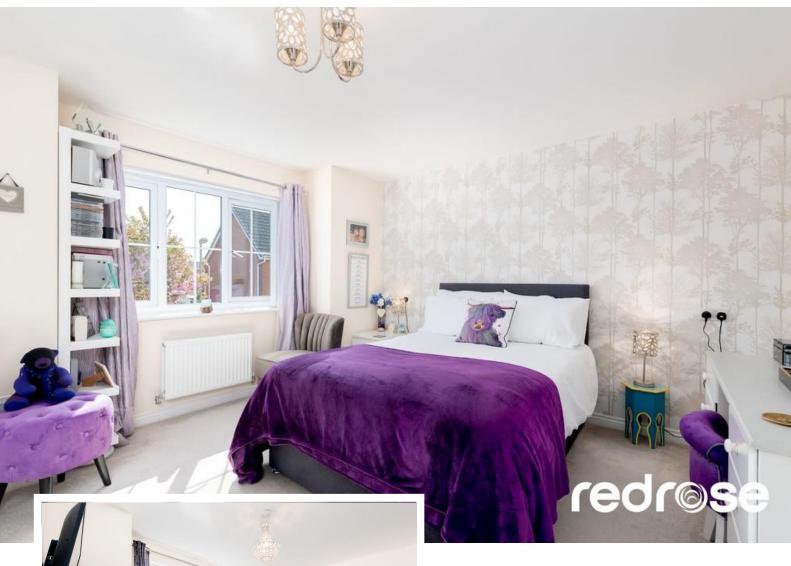

#### MASTER BEDROOM

15' 11" x 14' 9" (4.86m x 4.50m) Stunning master suite with fitted wardrobes to one wall, double glazed window to front, ceiling light point and door to en suite.