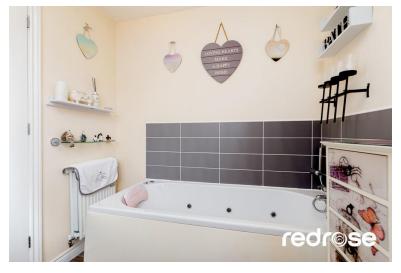

### FAMILY BATHROOM

 $6'\ 8''\ x\ 6'\ 3''\ (2.05\ m\ x\ 1.92\ m)$  Three piece bathroom suite with upgraded jacuzzi bath, low level WC and wash hand basin. Vinyl flooring, ceiling light point, radiator and double glazed window to rear.