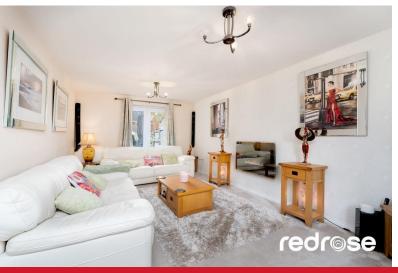

# LOUNGE

19' 2" x 10' 9" (5.86m x 3.30m) Dual aspect lounge with double glazed window to front, double glazed patio doors to rear, 2 x ceiling light point, wall mounted feature fire, radiator and door to hallway.