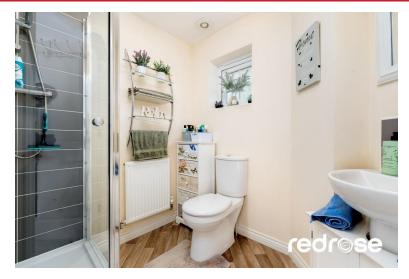

#### **EN SUITE**

 $6' \ 8'' \ x \ 6' \ 3'' \ (2.05 \ m \ x \ 1.92 \ m)$  Three piece en suite with enclosed shower cubicle, low level WC and wash hand basin. vinyl flooring, double glazed window to front and downlights.

### FAMILY BATHROOM

 $6'\ 8''\ x\ 6'\ 3''\ (2.05\ m\ x\ 1.92\ m)$  Three piece bathroom suite with upgraded jacuzzi bath, low level WC and wash hand basin. Vinyl flooring, ceiling light point, radiator and double glazed window to rear.