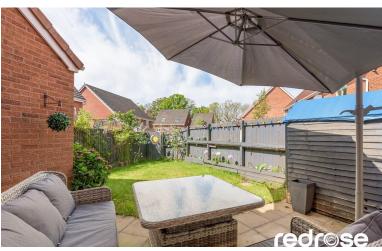

#### REAR GARDEN

Fabulous South facing rear garden with patio area and lawn. fenced to all sides and side access to garage conversion.