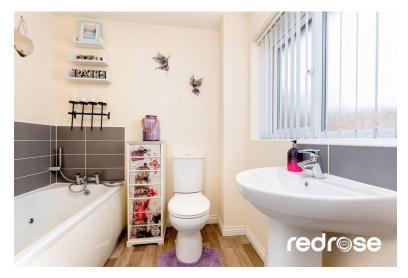

### FAMILY BATHROOM

 $6'\ 8''\ x\ 6'\ 3''\ (2.05\ m\ x\ 1.92\ m)$  Three piece bathroom suite with upgraded jacuzzi bath, low level WC and wash hand basin. Vinyl flooring, ceiling light point, radiator and double glazed window to rear.