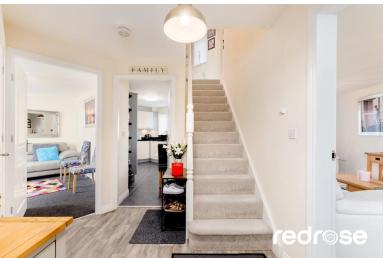

# ENTRANCE HALLWAY

Inviting entrance hallway with ceiling light point, doors to lounge, dining room and kitchen. Stairs to first floor. Vinyl flooring.

#### FIRST FLOOR

Stairs to first floor landing with doors to all rooms. double glazed window to rear, ceiling light point.