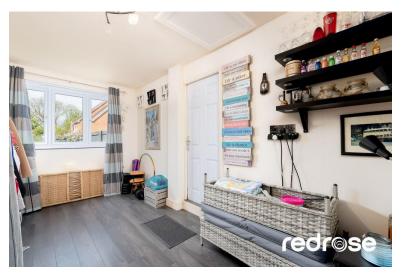

#### **GARAGE CONVERSION**

The garage has been converted to a useful multi purpose room with double glazed window overlooking the garden, ceiling light and door to garden. Currently used as storage but would make an idea office space.