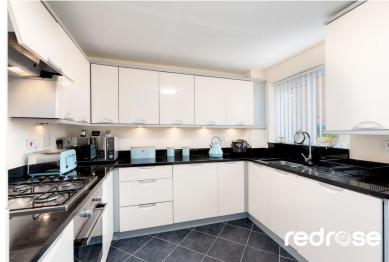

#### **KITCHEN**

14' 10" x 13' 3" (4.54m x 4.06m) Beautifully upgraded kitchen with granite worktops, cream gloss cupboards, with integrated fridge/freezer and washing machine, 4 ring hob with extractor fan over and single electric oven. Tiled flooring, double glazed window to rear, door to garden and door to understairs cupboard.