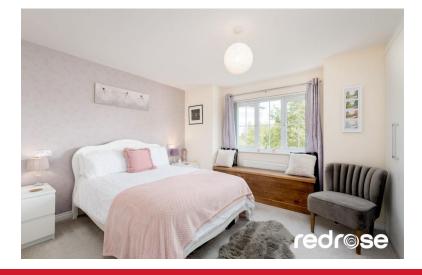

#### MASTER BEDROOM

15' 11" x 14' 9" (4.86m x 4.50m) Stunning master suite with fitted wardrobes to one wall, double glazed window to front, ceiling light point and door to en suite.