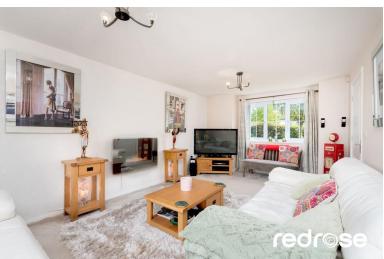

# LOUNGE

19' 2" x 10' 9" (5.86m x 3.30m) Dual aspect lounge with double glazed window to front, double glazed patio doors to rear, 2 x ceiling light point, wall mounted feature fire, radiator and door to hallway.