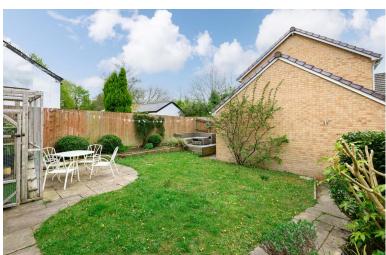

Externally, the property boasts a spacious, laid to lawn enclosed garden with Indian flagged and decked patio areas and service access to a single garage. The garage is accessed via the cul de sac to the rear and provides parking in front. To the front of the property, you will find a gated garden which is accessed via Preston Road. Viewings can be arranged by calling our Chorley team today!

# REAR EXTERNAL

Rear - Laid to lawn garden with a decked elevated patio area, Indian stoned patio area, single garage, parking.