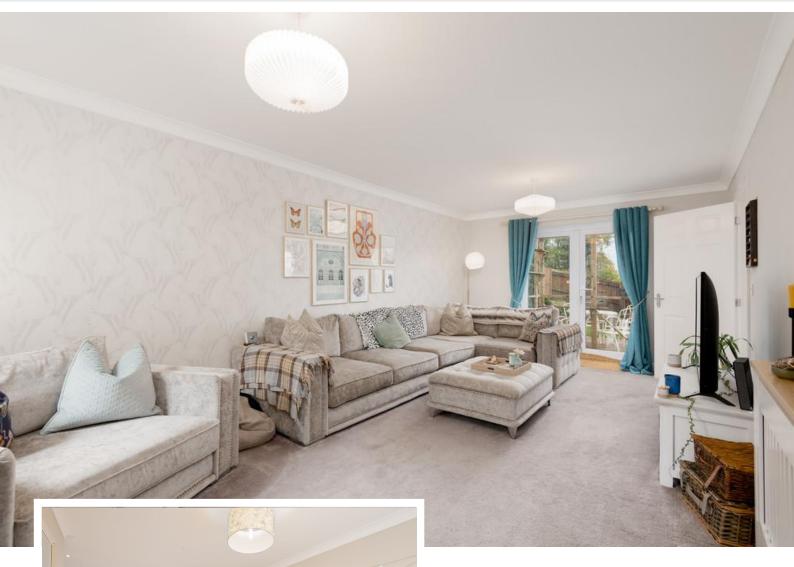

# LOUNGE

21' 7" x 11' 8" (6.58m x 3.58m) Lounge - UPVC double glazed window and french doors to rear, two central heating radiators, coving, television point, door to kitchen/diner.