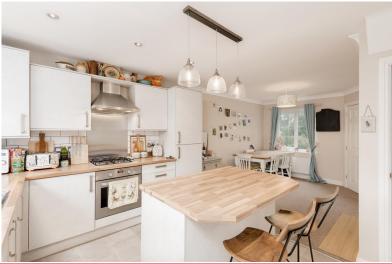

# KITCHEN/DINER

21' 7" x 9' 1" (6.60m x 2.77 m) Kitchen / Diner - UPVC double glazed window to front and rear, UPVC double glazed door to rear, central heating radiator, coving, wood grain effect wall and base units, wood effect surfaces, tiled splashbacks, stainless steel one and a half bowl sink, drainer and mixer taps, plumbing for washing machine and dishwasher, electric oven, four ring gas hob, extractor hob, integrated fridge freezer, island unit, tile effect flooring, spotlights, understairs storage.