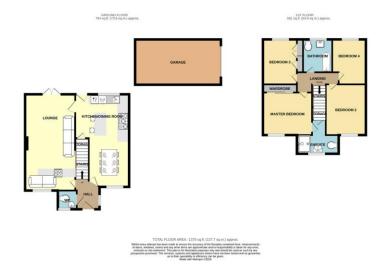

# **Property Description**

A welcoming entrance hallway, housing a staircase to the first floor and doors leading to a WC, spacious reception room with french doors to the rear and a beautiful dining kitchen- perfect for families and entertaining. The kitchen features an island unit for dining and a number of high quality appliances. To the first floor, you will find, a neutrally finished, three piece bathroom suite and four good sized bedrooms, the largest of which being the master and benefiting from an en suite shower room.

#### GARAGE

 $20'\ 0"\ x\ 10'\ 5"\ (6.10m\ x\ 3.20m)$  Garage - Manual door, light, power, storage.