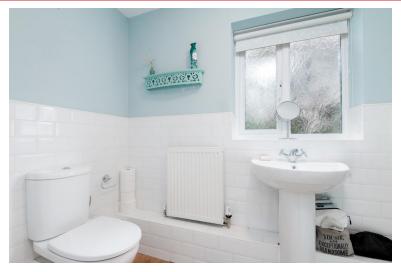

# **BATHROOM**

6' 9" x 6' 9" (2.08m x 2.06m) Bathroom - UPVC double glazed frosted window, three piece suite comprising of panel bath with rinse head, pedestal wash basin, twin flush WC, part tiled elevations, wood effect floor.