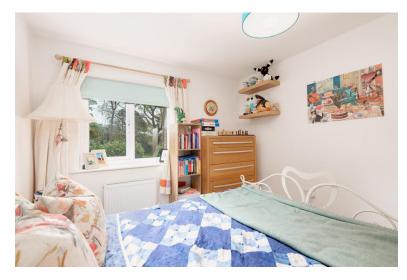

# BEDROOM ONE

11' 10" x 9' 10" (3.63m x 3.00m) Bedroom One - UPVC double glazed window, central heating radiator, fitted mirrored sliding wardrobes, door to en-suite.

# **BEDROOM TWO**

11' 6" x 9' 6" (3.51m x 2.90m) Bedroom Two - UPVC double glazed window, central heating radiator.

# **BEDROOM THREE**

 $9' 10" \times 8' 2" (3.02m \times 2.49m)$  Bedroom Three - UPVC double glazed window, central heating radiator.

# BEDROOM FOUR

10' 4" x 9' 3" (3.15m x 2.82 m) Bedroom Four - UPVC double glazed window, central heating radiator, television point.