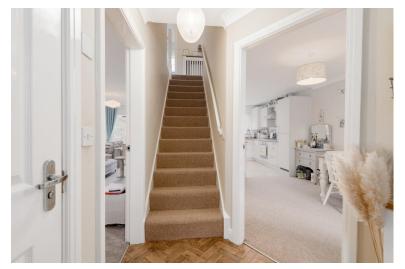

# **HALLWAY**

8' 0" x 5' 1" (2.46m x 1.55 m) Entrance - UPVC double glazed door to hall.

Hall - UPVC double glazed window, coving, smoke alarm, wood effect herringbone flooring, stairs to first floor, doors to WC, dining/kitchen and reception room one.