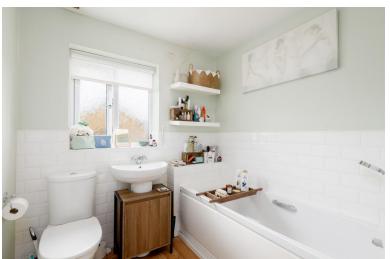

# **BATHROOM**

6' 9" x 6' 9" (2.08m x 2.06m) Bathroom - UPVC double glazed frosted window, three piece suite comprising of panel bath with rinse head, pedestal wash basin, twin flush WC, part tiled elevations, wood effect floor.