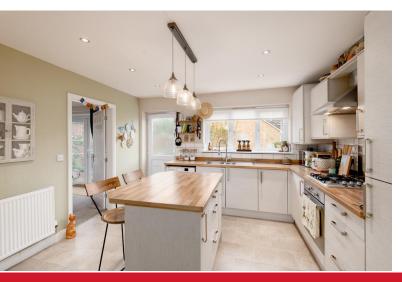

# KITCHEN/DINER

21' 7" x 9' 1" (6.60m x 2.77 m) Kitchen / Diner - UPVC double glazed window to front and rear, UPVC double glazed door to rear, central heating radiator, coving, wood grain effect wall and base units, wood effect surfaces, tiled splashbacks, stainless steel one and a half bowl sink, drainer and mixer taps, plumbing for washing machine and dishwasher, electric oven, four ring gas hob, extractor hob, integrated fridge freezer, island unit, tile effect flooring, spotlights, understairs storage.