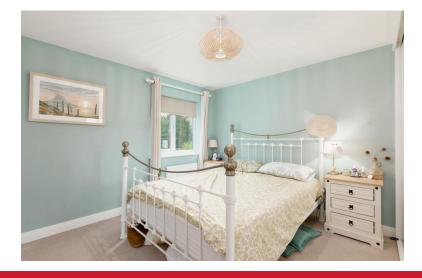

# BEDROOM ONE

11' 10" x 9' 10" (3.63m x 3.00m) Bedroom One - UPVC double glazed window, central heating radiator, fitted mirrored sliding wardrobes, door to en-suite.

# **BEDROOM TWO**

11' 6" x 9' 6" (3.51m x 2.90m) Bedroom Two - UPVC double glazed window, central heating radiator.

# **BEDROOM THREE**

 $9' 10" \times 8' 2" (3.02m \times 2.49m)$  Bedroom Three - UPVC double glazed window, central heating radiator.

# BEDROOM FOUR

10' 4" x 9' 3" (3.15m x 2.82 m) Bedroom Four - UPVC double glazed window, central heating radiator, television point.