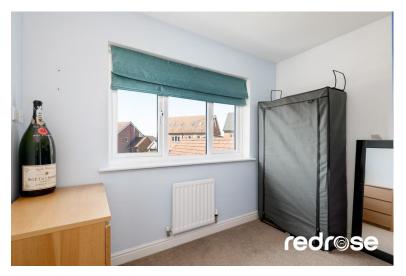

#### BEDROOM 2

 $9'11" \times 9'4"$  (3.026m x 2.860m) Double room with built in wardrobes, double glazed window, radiator, light fitting and door to hallway.

#### BEDROOM 3

9' 6" x 7' 2" (2.921m x 2.209m) Double glazed window, light fitting, radiator and door to hallway.