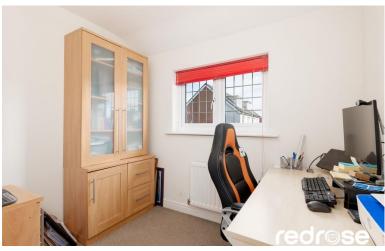

#### BEDROOM 4

8' 11" x 8' 6" (2.741m x 2.616m) Great room for a study or bedroom with double glazed window, radiator, light fitting and door to hallway.