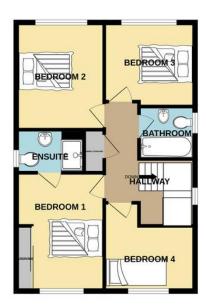

#### **LANDING**

11'  $3" \times 3' 4"$  (3.436m  $\times 1.036m$ ) Light and airy landing with double glazed window, radiator, light fitting, loft access to a half boarded loft and door to all bedrooms and bathroom.

#### MASTER BEDROOM

 $12' 4" \times 10' 3"$  (3.762m x 3.135m) Generous bedroom with built in wardrobes, double glazed window, radiator, light fitting and doors to en-suite and hallway.

#### **EN SUITE**

7' 0" x 4' 9" (2.146m x 1.464m) Three piece suite with shower, wash hand basin, WC, tiled walls, heated to wel rail, light fitting, double glazed window and door to hallway.

#### BEDROOM 2

 $9'11" \times 9'4"$  (3.026m x 2.860m) Double room with built in wardrobes, double glazed window, radiator, light fitting and door to hallway.

#### BEDROOM 3

9' 6" x 7' 2" (2.921m x 2.209m) Double glazed window, light fitting, radiator and door to hallway.

#### BEDROOM 4

8' 11" x 8' 6" (2.741m x 2.616m) Great room for a study or bedroom with double glazed window, radiator, light fitting and door to hallway.