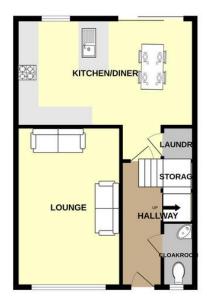

#### **ENTRANCE HALL**

 $13'5" \times 3'7"$  (4.107m x 1.112m) Doors to lounge, WC and kitchen/diner. Stairs leading to the first floor, light fitting, radiator and panelled door to front.

#### LOUNGE

16' 9" x 11' 3" (5.108m x 3.436m) Spacious lounge with bay window, radiator, light fitting and door to hallway.

#### WC

6'7"x3'5" (2.011m x 1.059m) Modern suite with wash hand basin, tiled splash back, double glazed window, radiator WC and door to hallway.

#### KITCHEN/DINER

19' 2" x 10' 7" (5.856m x 3.227m) Modern fitted kitchen

with good sized area for dining table, fitted wall and base units with integrated dishwasher, oven, microwave and fridge freezer. Double glazed window and UPVC sliding door to rear garden, radiator, light fitting and door to hallway.