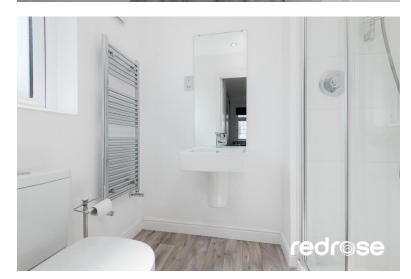

#### **EN SUITE**

7' 0" x 4' 9" (2.146m x 1.464m) Three piece suite with shower, wash hand basin, WC, tiled walls, heated to wel rail, light fitting, double glazed window and door to hallway.