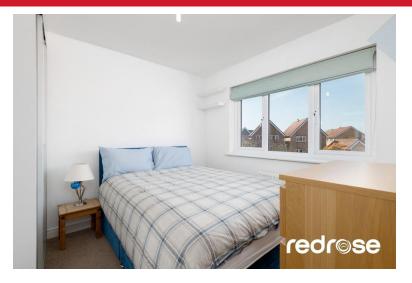

#### MASTER BEDROOM

 $12' 4" \times 10' 3"$  (3.762m x 3.135m) Generous bedroom with built in wardrobes, double glazed window, radiator, light fitting and doors to en-suite and hallway.