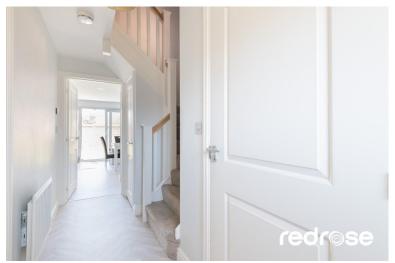

#### **ENTRANCE HALL**

 $13'5" \times 3'7"$  (4.107m x 1.112m) Doors to lounge, WC and kitchen/diner. Stairs leading to the first floor, light fitting, radiator and panelled door to front.