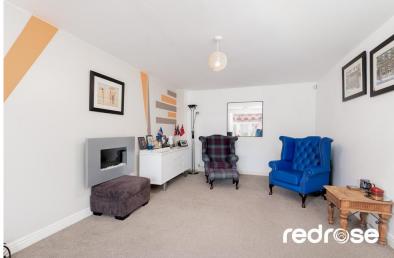

#### LOUNGE

16' 9" x 11' 3" (5.108m x 3.436m) Spacious lounge with bay window, radiator, light fitting and door to hallway.