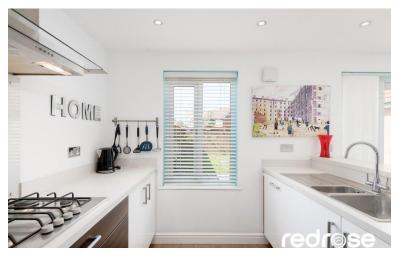

#### KITCHEN/DINER

19' 2" x 10' 7" (5.856m x 3.227m) Modern fitted kitchen

with good sized area for dining table, fitted wall and base units with integrated dishwasher, oven, microwave and fridge freezer. Double glazed window and UPVC sliding door to rear garden, radiator, light fitting and door to hallway.