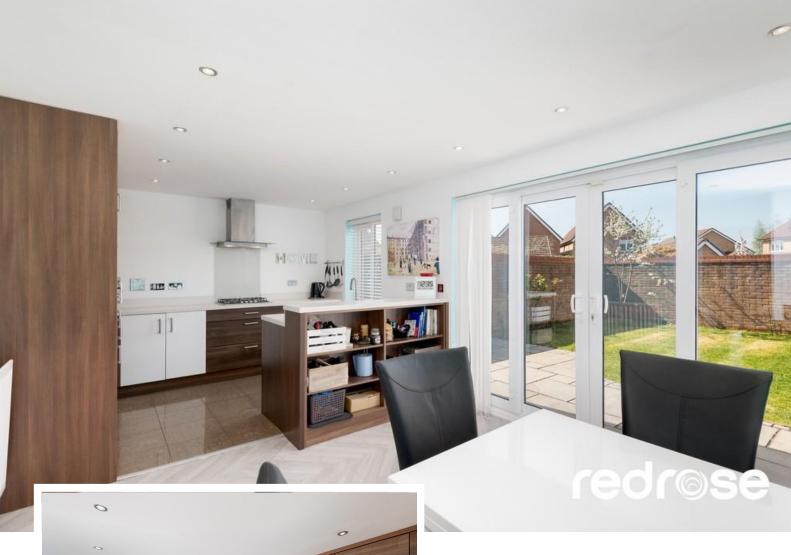

#### KITCHEN/DINER

19' 2" x 10' 7" (5.856m x 3.227m) Modern fitted kitchen

with good sized area for dining table, fitted wall and base units with integrated dishwasher, oven, microwave and fridge freezer. Double glazed window and UPVC sliding door to rear garden, radiator, light fitting and door to hallway.