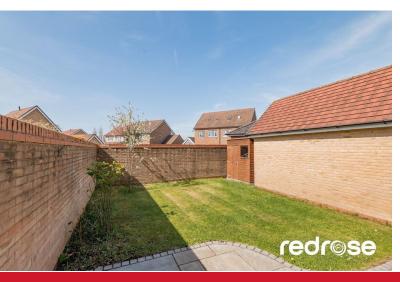

#### OUTSIDE REAR

Great little sun trap. Private enclosed garden, with patio area, lawn, brick wall for extra privacy, gate leading to driveway, potential to extend out.