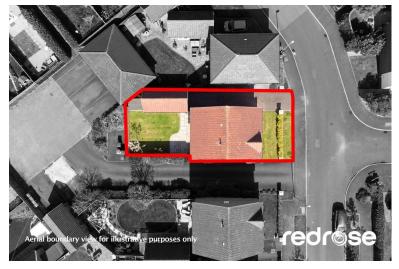

#### 21 Argyll Avenue

Buckshaw Village, Chorley, PR7 7HB

This beautifully presented Redrow-built home is set in one of the village's most sought-after locations. Offering a sunny, private garden and a garage, the property features four generously sized bedrooms, including a master with en suite. Perfectly suited for a young family, it combines comfort, space and location...

#### OUTSIDE FRONT

Small lawn are with pathway to front door, and a long driveway for parking for at least 3 good sized cars. Driveway leads to garage.