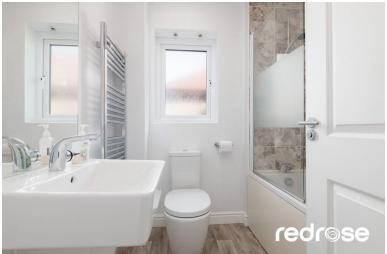

#### **EN SUITE**

7' 0" x 4' 9" (2.146m x 1.464m) Three piece suite with shower, wash hand basin, WC, tiled walls, heated to wel rail, light fitting, double glazed window and door to hallway.