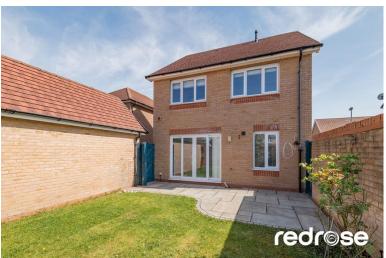

#### OUTSIDE REAR

Great little sun trap. Private enclosed garden, with patio area, lawn, brick wall for extra privacy, gate leading to driveway, potential to extend out.