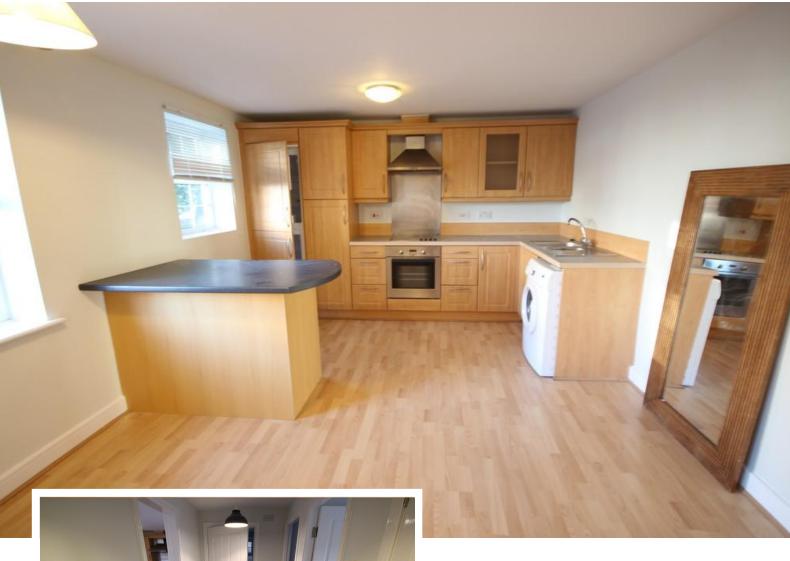

#### LOUNGE/KITCHEN

11' 9" x 21' 7" (3.59m x 6.59m) Fabulous, open plan living/kitchen with double glazed windows to front and side. La minate flooring, ceiling light point and wall mounted heaters. The kitchen has a range of wall and base units in light beech with oven and hob, stainless steel sink and drainer, integrated fridge freezer and space for washing machine.