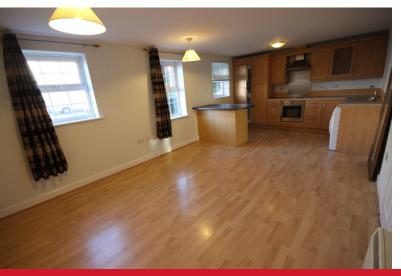

#### LOUNGE/KITCHEN

11' 9" x 21' 7" (3.59m x 6.59m) Fabulous, open plan living/kitchen with double glazed windows to front and side. La minate flooring, ceiling light point and wall mounted heaters. The kitchen has a range of wall and base units in light beech with oven and hob, stainless steel sink and drainer, integrated fridge freezer and space for washing machine.