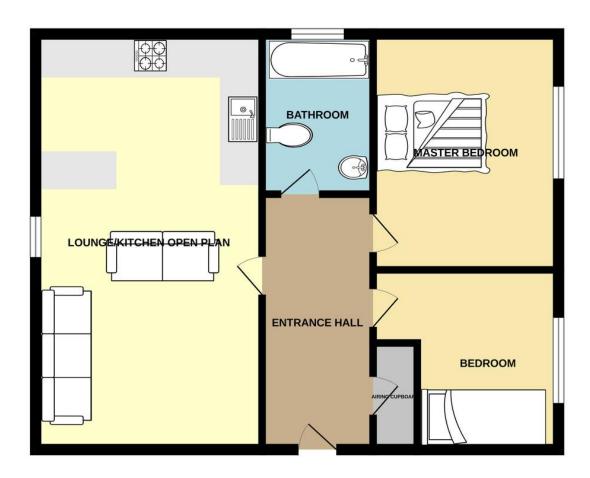

#### **ENTRANCE HALLWAY**

 $5'9" \times 13'3" (1.76m \times 4.05m)$  Laminate flooring, ceiling light point and doors to all rooms.

#### LOUNGE/KITCHEN

11' 9" x 21' 7" (3.59m x 6.59m) Fabulous, open plan living/kitchen with double glazed windows to front and side. La minate flooring, ceiling light point and wall mounted heaters. The kitchen has a range of wall and base units in light beech with oven and hob, stainless steel sink and drainer, integrated fridge freezer and space for washing machine.

#### BEDROOM ONE

9' 7" x 12' 3" (2.94m x 3.74m) Good size double bedroom with double glazed window to rear, ceiling light point, wall mounted heater and door to hallway.

#### BEDROOM TWO

10' 4" x 9' 2" (3.17m x 2.81m) Double glazed window to rear, ceiling light point and wall mounted heater.

### BATHROOM

 $5'9" \times 8'3"$  (1.76m x 2.54m) Three piece bathroom suite with bath, low level WC and wash hand basin. Vinyl flooring and heated towel rail. Double glazed window to rear.

#### PARKING

Allocated parking to the front.

Leasehold 997 years remaining Ground rent £150pa Service charge £1200pa

## GROUND FLOOR 588 sq.ft. (54.6 sq.m.) approx.

%epcGraph\_c\_1\_378%