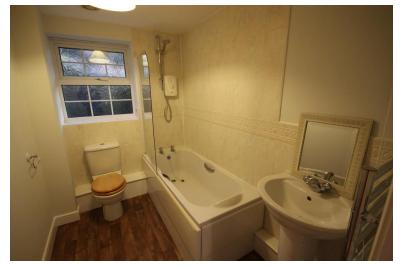

### BATHROOM

 $5'9" \times 8'3"$  (1.76m x 2.54m) Three piece bathroom suite with bath, low level WC and wash hand basin. Vinyl flooring and heated towel rail. Double glazed window to rear.