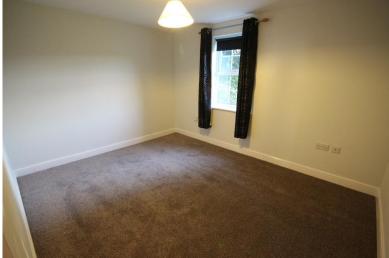

#### BEDROOM ONE

9' 7" x 12' 3" (2.94m x 3.74m) Good size double bedroom with double glazed window to rear, ceiling light point, wall mounted heater and door to hallway.

#### BEDROOM TWO

10' 4" x 9' 2" (3.17m x 2.81m) Double glazed window to rear, ceiling light point and wall mounted heater.