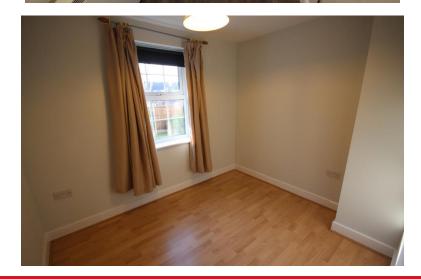

#### BEDROOM ONE

9' 7" x 12' 3" (2.94m x 3.74m) Good size double bedroom with double glazed window to rear, ceiling light point, wall mounted heater and door to hallway.

#### BEDROOM TWO

10' 4" x 9' 2" (3.17m x 2.81m) Double glazed window to rear, ceiling light point and wall mounted heater.