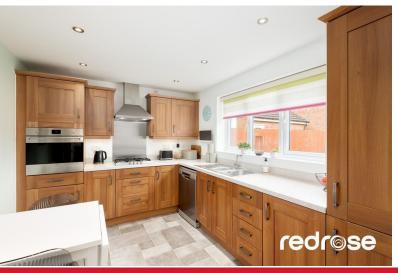

#### KITCHEN

11' 10" x 8' 11" (3.63m x 2.72m) A range of wall and base units, stainless steel sink and drainer, dishwasher, integrated oven and gas hob with extractor fan over and fridge/freezer.