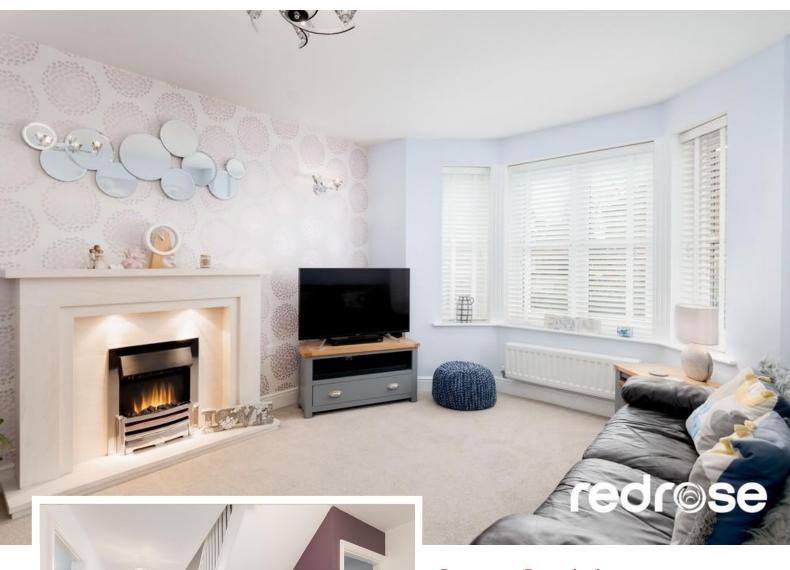

#### **CLO AKROOM**

redros

4' 11" x 3' 2" (1.50m x 0.99 m) W/C, corner wash hand basin, ceiling light point, radiator and extractor. LOUNGE

15' 5" x 10' 7" (4.72m x 3.24m) Lovely bright lounge with double glazed bay window to the front, fire and surround, ceiling light point, radiator and panelled door to hallway.