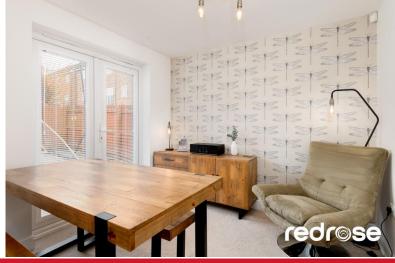

### BEDROOM/OFFICE

16' 11" x 8' 7" (5.17m x 2.64m) Dormer window to front, store cupboard, ceiling light point and radiator.