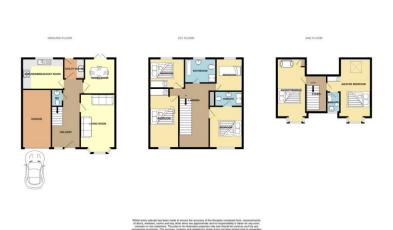

#### **Ground Floor**

Entrance hall with stairs leading to first floor, ceiling light point and panelled doors to all ground floor rooms.

#### First Floor

stairs leading to first floor landing.

#### Second Floor

stairs leading from first floor to second floor landing. Ceiling light point.

#### OUTSIDE

Outside, the property features an oversized, integral garage, ideal for storage, and a double fronted driveway capable of accommodating two cars. The rear garden, primarily lawned with ample patio space and not directly overlooked, provides a cosy outdoor space for relaxation.