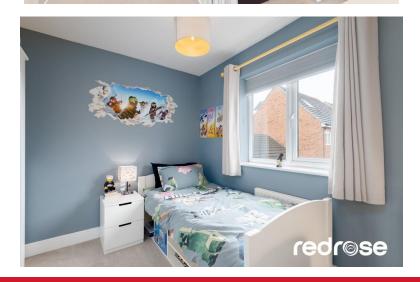

#### **BEDROOM FIVE**

9'4"x7'0" (2.86m x 2.14m) Double glazed window to rear, ceiling light point and radiator.