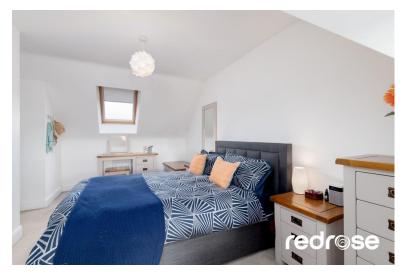

#### MASTER BEDROOM

16' 11" x 8' 10" (5.18m x 2.71m) Great size master bedroom with dormer window to front and skylight to rear. Ceiling light point and radiator. Panelled door to en suite.

#### **EN SUITE**

6' 11" x 5' 9" (2.11m x 1.77m) Enclosed shower cubicle, WC and wash hand basin, extractor fan and ceiling light point.