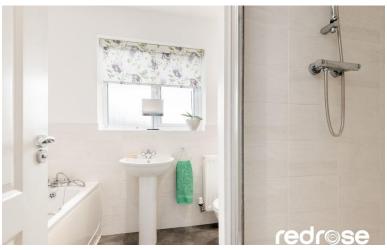

#### **BATHROOM**

9' 2" x 6' 2" (2.81m x 1.89m) Four piece bathroom suite with shower cubical, WC, wash hand basin and bath.