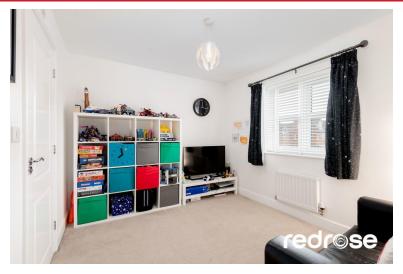

### BEDROOM/OFFICE

16' 11" x 8' 7" (5.17m x 2.64m) Dormer window to front, store cupboard, ceiling light point and radiator.