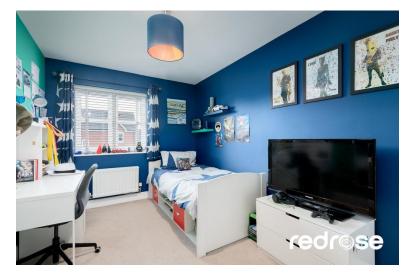

#### **BEDROOM THREE**

14' 6" x 8' 2" (4.42m x 2.51m) Double glazed window to front, ceiling light point and radiator.