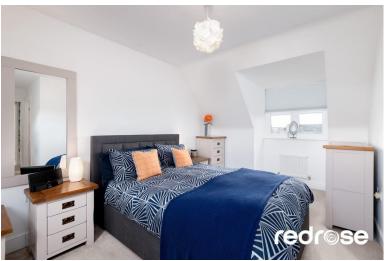

#### MASTER BEDROOM

16' 11" x 8' 10" (5.18m x 2.71m) Great size master bedroom with dormer window to front and skylight to rear. Ceiling light point and radiator. Panelled door to en suite.

#### **EN SUITE**

6' 11" x 5' 9" (2.11m x 1.77m) Enclosed shower cubicle, WC and wash hand basin, extractor fan and ceiling light point.