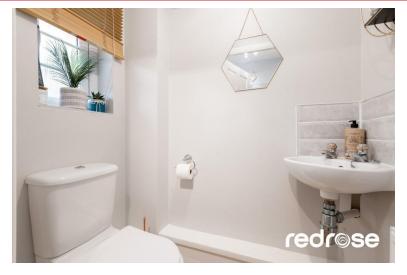

WC

3'1" x 4'11" (0.94m x 1.5 m)

Fitted with a double-glazed uPVC frosted window to the front, radiator, laminate flooring, tiled splashbacks, low-level WC, and a semi-pedestal sink.

LOUNGE

9'5" x 17'1" (2.87m x 5.2 m)