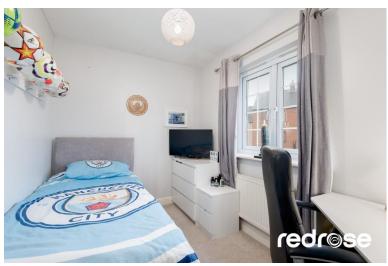

### BEDROOM 2

### 9'5" x 10' (2.87m x 3.05m)

Double-glazed uPVC window to the front, radiator and ceiling light point

### BEDROOM 3

### 9'5" x 7' (2.87m x 2.13m)

Double-glazed uPVC window to the rear, radiator and ceiling light point