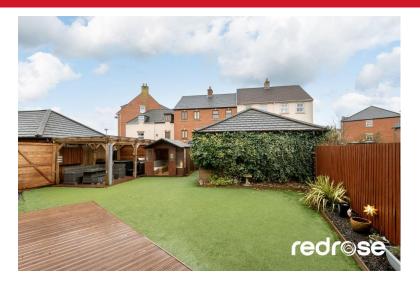

### **GARDEN**

Great size garden to the rear with artificial grass, door leading to the garage and fabulous garden room, perfect for storage or ideal for a home office.

GARAGE
Single garage with parking in front.