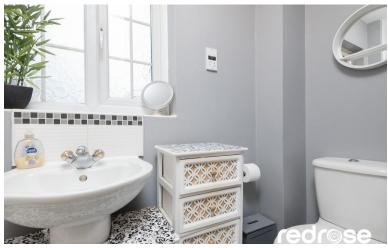

### **BATHROOM**

### 7'1" x 6'8" (2.16m x 2.03 m)

Double-glazed uPVC window to the front. Includes vinyl flooring, part-tiled walls, a low-level WC, a panelled bath with a mixer tap and shower over, a pedestal sink with mixer tap, an extractor fan, and a shaving point.