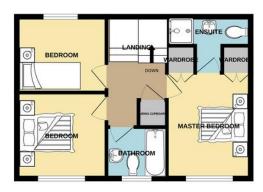

### **LANDING**

### 7'1" x 10'4" (2.16m x 3.15m)

Double-glazed uPVC window to the rear. Built-in storage cupboard. Ceiling light point.

### MASTER BEDROOM

### 9' x 11'6" (2.74m x 3.5m)

Includes a double-glazed uPVC window to the front, radiator, ceiling light point and fitted wardrobes.

### **EN SUITE**

### 9' x 3'4" (2.74m x 1.02m)

Double-glazed uPVC frosted window to the rear.vinyl flooring, part-tiled walls, a low-level WC, a single shower enclosure, and a pedestal sink. downlights

### BEDROOM 2

### 9'5" x 10' (2.87m x 3.05m)

Double-glazed uPVC window to the front, radiator and ceiling light point

### BEDROOM 3

### 9'5" x 7' (2.87m x 2.13m)

Double-glazed uPVC window to the rear, radiator and ceiling light point

### **BATHROOM**

### 7'1" x 6'8" (2.16m x 2.03 m)

Double-glazed uPVC window to the front. Includes vinyl flooring, part-tiled walls, a low-level WC, a panelled bath with a mixer tap and shower over, a pedestal sink with mixer tap, an extractor fan, and a shaving point.

GROUND FLOOR 1ST FLOOR

Whilst every attempt has been made to ensure the accuracy of the floorplan contained here, measurement of doors, windows, rooms and any other items are approximate and no responsibility is taken for any error, omission or mis-statement. This plan is for illustrative purposes only and should be used as such by any prospective purchaser. The services, systems and appliances shown have not been tested and no guarante as to their operability or efficiency can be given.