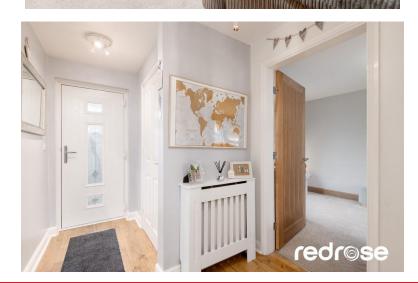

# **Property Description**

**ENTRANCE HALL** 

6'11" x 17'1" (2.1m x 5.2 m)

Newly fitted composite front door. radiator, laminate flooring, and under-stair storage. Ceiling light point, Staircase leading to the first floor.