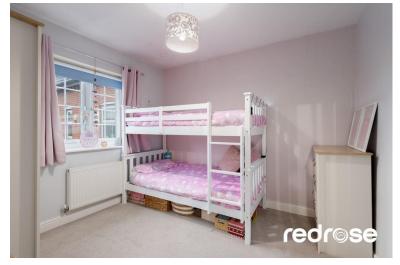

### BEDROOM 2

### 9'5" x 10' (2.87m x 3.05m)

Double-glazed uPVC window to the front, radiator and ceiling light point

### BEDROOM 3

### 9'5" x 7' (2.87m x 2.13m)

Double-glazed uPVC window to the rear, radiator and ceiling light point