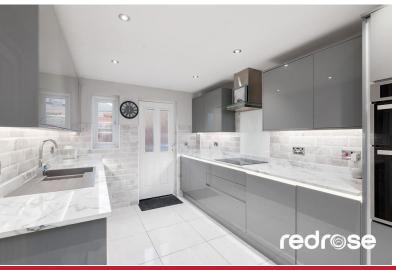

### KITCHEN/DINER

### 8'10" x 17'0" (2.7m x 5.2m)

This stunning, newly remodelled kitchen/diner combines modern functionality with style. It features tiled flooring and tiled splashbacks, light grey gloss wall and base units, roll-top work surfaces, and a composite sink with a drainer. Appliances include a double electric oven, induction hob, stainless steel extractor and an American fridge/freezer. Downlights.