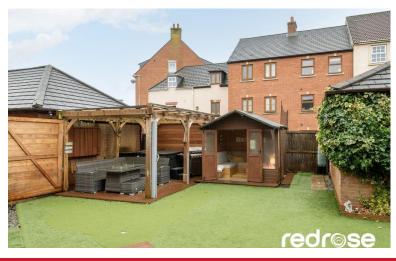

### **GARDEN**

Great size garden to the rear with artificial grass, door leading to the garage and fabulous garden room, perfect for storage or ideal for a home office.

GARAGE
Single garage with parking in front.