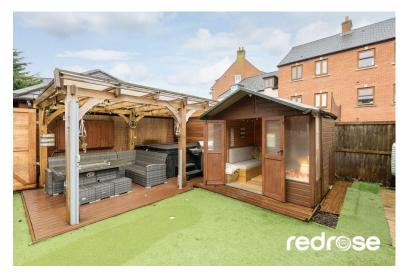

### **GARDEN**

Great size garden to the rear with artificial grass, door leading to the garage and fabulous garden room, perfect for storage or ideal for a home office.

GARAGE
Single garage with parking in front.