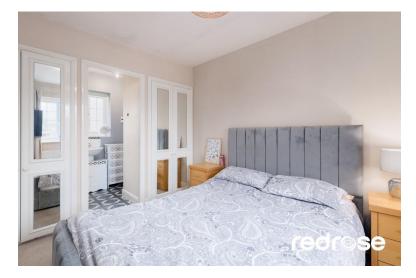

### MASTER BEDROOM

### 9' x 11'6" (2.74m x 3.5m)

Includes a double-glazed uPVC window to the front, radiator, ceiling light point and fitted wardrobes.