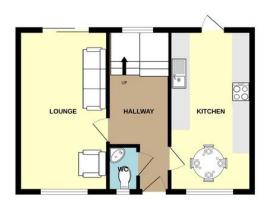

# **Property Description**

**ENTRANCE HALL** 

6'11" x 17'1" (2.1m x 5.2 m)

Newly fitted composite front door. radiator, laminate flooring, and under-stair storage. Ceiling light point, Staircase leading to the first floor.

WC

3'1" x 4'11" (0.94m x 1.5 m)

Fitted with a double-glazed uPVC frosted window to the front, radiator, laminate flooring, tiled splashbacks, low-level WC, and a semi-pedestal sink.

LOUNGE

9'5" x 17'1" (2.87m x 5.2 m)

Patio doors opening onto the garden, alongside a double-glazed uPVC window to the front, radiator, ceiling light point and a feature fireplace.

### KITCHEN/DINER

### 8'10" x 17'0" (2.7m x 5.2m)

This stunning, newly remodelled kitchen/diner combines modern functionality with style. It features tiled flooring and tiled splashbacks, light grey gloss wall and base units, roll-top work surfaces, and a composite sink with a drainer. Appliances include a double electric oven, induction hob, stainless steel extractor and an American fridge/freezer. Downlights.

GROUND FLOOR 1ST FLOOR

Whilst every attempt has been made to ensure the accuracy of the floorplan contained here, measurement of doors, windows, rooms and any other items are approximate and no responsibility is taken for any error, omission or mis-statement. This plan is for illustrative purposes only and should be used as such by any prospective purchaser. The services, systems and appliances shown have not been tested and no guarante as to their operability or efficiency can be given.