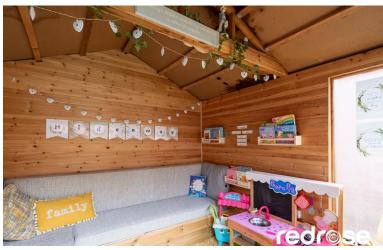

### **GARDEN**

Great size garden to the rear with artificial grass, door leading to the garage and fabulous garden room, perfect for storage or ideal for a home office.

GARAGE
Single garage with parking in front.