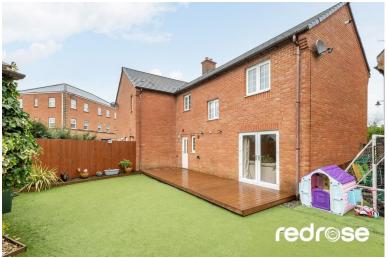

### **GARDEN**

Great size garden to the rear with artificial grass, door leading to the garage and fabulous garden room, perfect for storage or ideal for a home office.

GARAGE
Single garage with parking in front.