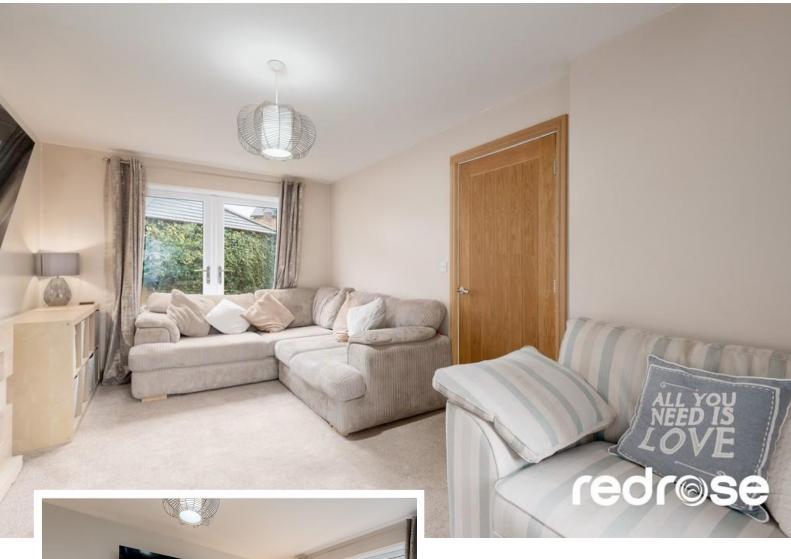

WC

3'1" x 4'11" (0.94m x 1.5 m)

Fitted with a double-glazed uPVC frosted window to the front, radiator, laminate flooring, tiled splashbacks, low-level WC, and a semi-pedestal sink.

LOUNGE

9'5" x 17'1" (2.87m x 5.2 m)

Patio doors opening onto the garden, alongside a double-glazed uPVC window to the front, radiator, ceiling light point and a feature fireplace.