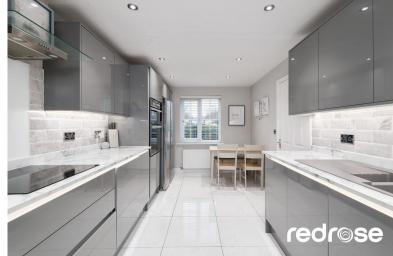

### KITCHEN/DINER

### 8'10" x 17'0" (2.7m x 5.2m)

This stunning, newly remodelled kitchen/diner combines modern functionality with style. It features tiled flooring and tiled splashbacks, light grey gloss wall and base units, roll-top work surfaces, and a composite sink with a drainer. Appliances include a double electric oven, induction hob, stainless steel extractor and an American fridge/freezer. Downlights.