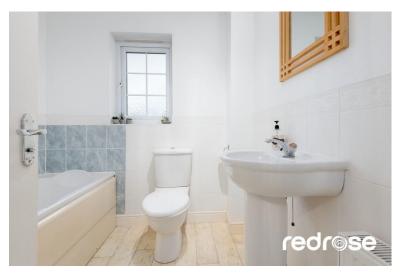

### **BATHROOM**

### 7'1" x 6'8" (2.16m x 2.03 m)

Double-glazed uPVC window to the front. Includes vinyl flooring, part-tiled walls, a low-level WC, a panelled bath with a mixer tap and shower over, a pedestal sink with mixer tap, an extractor fan, and a shaving point.