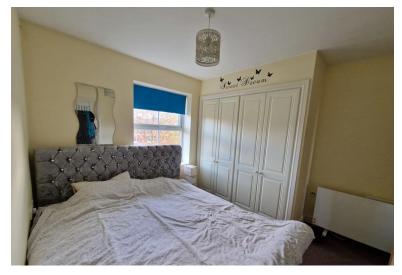

# MASTER BEDROOM

10' 2"  $\times$  9' 6" (3.12m  $\times$  2.91m) Double glazed window to front, fitted wardrobes, ceiling light point, wall mounted electric heater, fitted wardrobe and panelled door to ensuite.