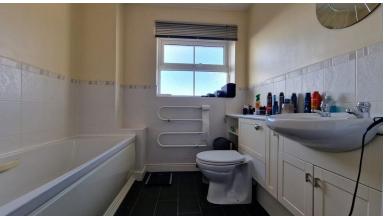

# BEDROOM TWO

12' 1"  $\times$  7' 10" (3.69m  $\times$  2.40m) Double glazed window to front, ceiling light point and wall mounted electric heater

BATHROOM

6' 6" x 7' 3" (1.99m x 2.23m) Three piece bathroom suite with low level WC, wash hand basin, bath . Double glazed window to rear, tiled flooring and downlights.