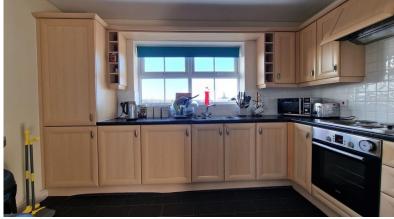

#### **KITCHEN**

6' 5" x 11' 9" (1.97m x 3.59 m) Range of wall and base units, integrated washer/dryer, single oven, 4 ring electric hob, integrated fridge/freezer, larder unit, tiled flooring and downlights. Double glazed window to rear. The kitchen is open plan leading to the dining/lounge area.