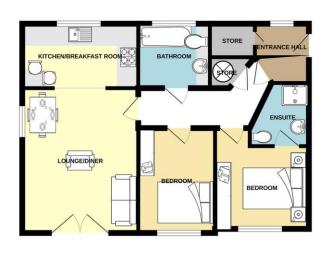

## **HALLWAY**

Panelled doors to bedrooms, bathroom and lounge, double glazed window to rear, panelled door to storage cupboard and airing cupboard. wall mounted electric heater, intercom system and ceiling light point.

# MASTER BEDROOM

10' 2"  $\times$  9' 6" (3.12m  $\times$  2.91m) Double glazed window to front, fitted wardrobes, ceiling light point, wall mounted electric heater, fitted wardrobe and panelled door to ensuite.

# BEDROOM TWO

12' 1"  $\times$  7' 10" (3.69m  $\times$  2.40m) Double glazed window to front, ceiling light point and wall mounted electric heater

BATHROOM

6' 6" x 7' 3" (1.99m x 2.23m) Three piece bathroom suite with low level WC, wash hand basin, bath . Double glazed window to rear, tiled flooring and downlights.

#### **KITCHEN**

6' 5" x 11' 9" (1.97m x 3.59 m) Range of wall and base units, integrated washer/dryer, single oven, 4 ring electric hob, integrated fridge/freezer, larder unit, tiled flooring and downlights. Double glazed window to rear. The kitchen is open plan leading to the dining/lounge area.

# LOUNGE/DINING ROOM

15' 7" x 11' 10" (4.77m x 3.61m) Double glazed Juliet window to front, electric wall mounted heater and ceiling light point.

#### **EN-SUITE**

Three piece suite with fully tiled shower cubicle, low level WC and wash hand basin. Tiled flooring and ceiling light point.

.

**GROUND FLOOR** 

of doors, windows, rooms and any other terms are approximate and no impossibility is taken for any enomission or min-datement. This plan is the habitation purposes only and should be used as such by a prospective marchiner. The ceretical systems and aecidintes shown have set been instead and no scans