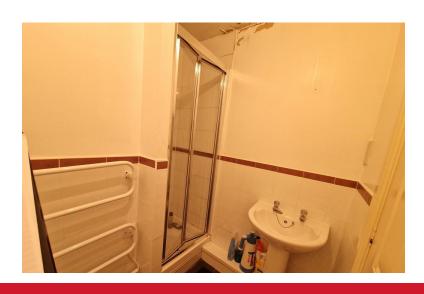

#### **EN-SUITE**

Three piece suite with fully tiled shower cubicle, low level WC and wash hand basin. Tiled flooring and ceiling light point.