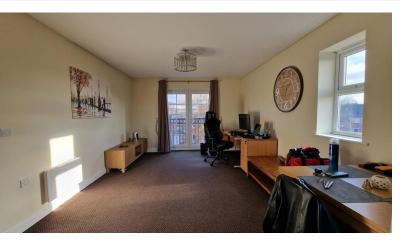

# LOUNGE/DINING ROOM

15' 7" x 11' 10" (4.77m x 3.61m) Double glazed Juliet window to front, electric wall mounted heater and ceiling light point.