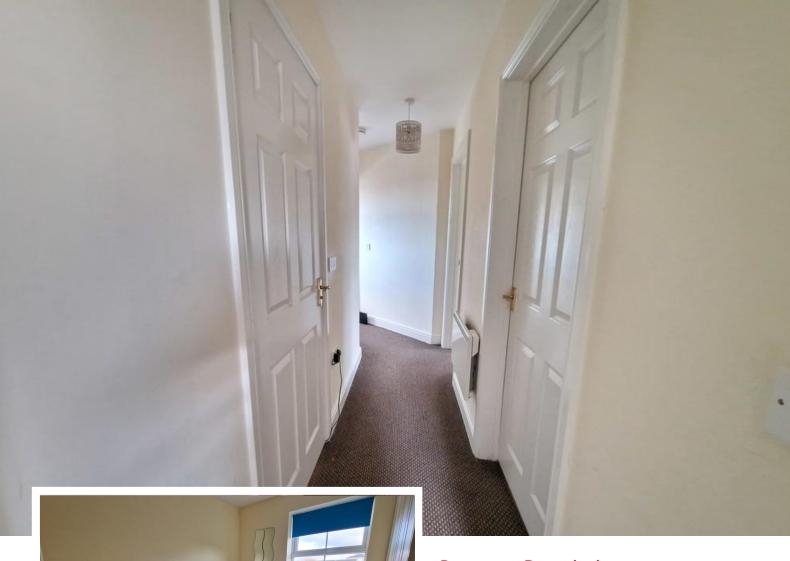

## **HALLWAY**

Panelled doors to bedrooms, bathroom and lounge, double glazed window to rear, panelled door to storage cupboard and airing cupboard. wall mounted electric heater, intercom system and ceiling light point.