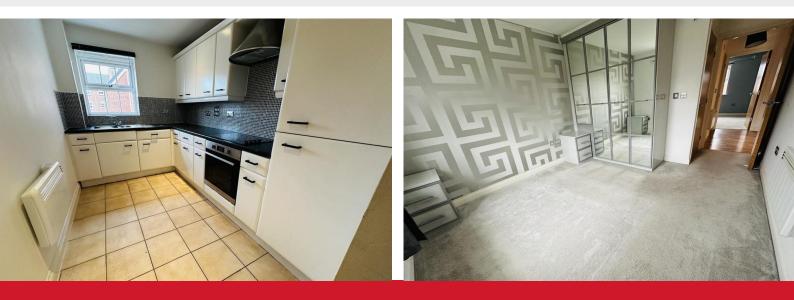

# KITCHEN

3.28 x 2.13 Fitted wall, base and drawer units with contrasting work surfaces. Integrated fridge, freezer and Washer Dryer, 4 ring hob with extractor hood over and electric oven. Stainless steel one and a half bowl sink with mixer tap over. Partially tiled elevations. Tiled flooring, downlights. UPVC double glazed window to rear aspect.