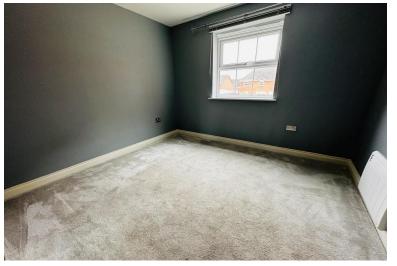

## **BEDROOM ONE**

4.39 x 3.18 Great size double with UPVC double glazed window to front aspect. ceiling light point and radiator.

#### **BEDROOM TWO**

3.38 x 3.07 Another great size double with UPVC double glazed window to rear aspect, ceiling light point and radiator.