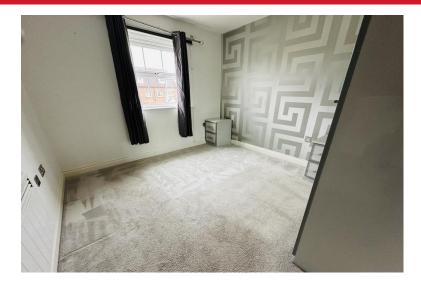

## **BEDROOM ONE**

4.39 x 3.18 Great size double with UPVC double glazed window to front aspect. ceiling light point and radiator.

#### **BEDROOM TWO**

3.38 x 3.07 Another great size double with UPVC double glazed window to rear aspect, ceiling light point and radiator.