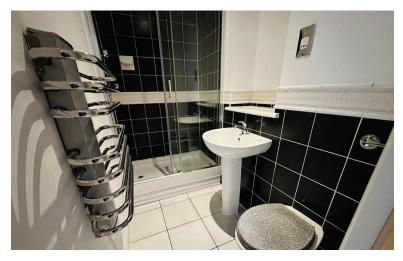

#### BATHROOM

Fitted with a modern three piece suite in white comprising of panelled bath with shower attachment, wash hand basin and WC. Chrome heated towel rail. Inset spot-lighting. Partially tiled elevations. Extractor fan. Tiled flooring.

#### EN SUITE

Fitted with a modern three piece suite in white comprising of fully tiled shower cubicle, wash hand basin and WC. Chrome heated towel rail. Partially tiled elevations. Tiled flooring. Inset spot-lighting. Extractor fan.