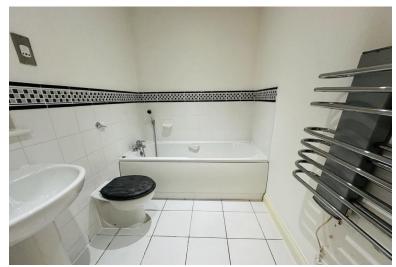

#### BATHROOM

Fitted with a modern three piece suite in white comprising of panelled bath with shower attachment, wash hand basin and WC. Chrome heated towel rail. Inset spot-lighting. Partially tiled elevations. Extractor fan. Tiled flooring.

#### EN SUITE

Fitted with a modern three piece suite in white comprising of fully tiled shower cubicle, wash hand basin and WC. Chrome heated towel rail. Partially tiled elevations. Tiled flooring. Inset spot-lighting. Extractor fan.