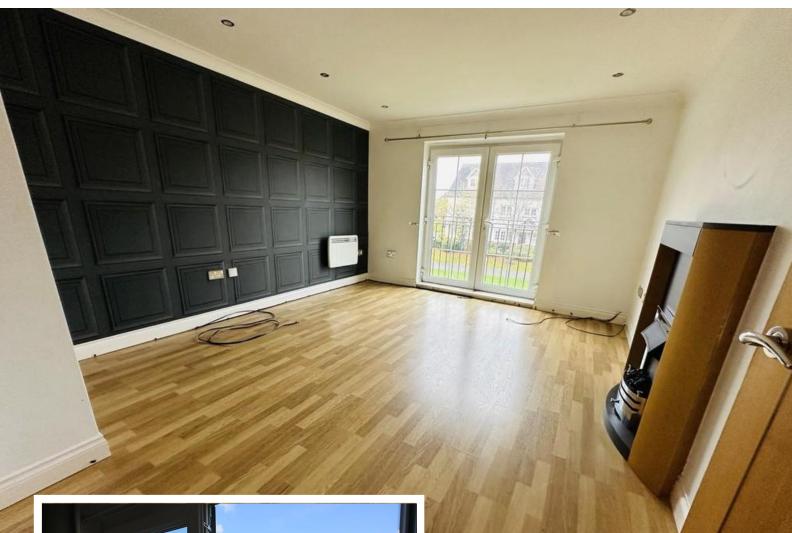

## LOUNGE

4.39 x 3.66 Lovely, larger than average lounge with high quality laminate flooring throughout. UPVC double glazed patio doors with Juliet balcony overlooking landscaped gardens. Ceiling light point, radiator and door to hallway.