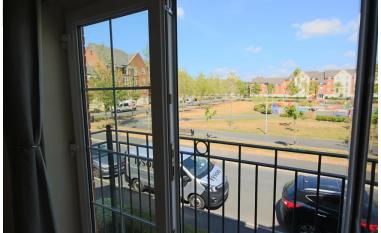

## LOUNGE

4.39 x 3.66 Lovely, larger than average lounge with high quality laminate flooring throughout. UPVC double glazed patio doors with Juliet balcony overlooking landscaped gardens. Ceiling light point, radiator and door to hallway.