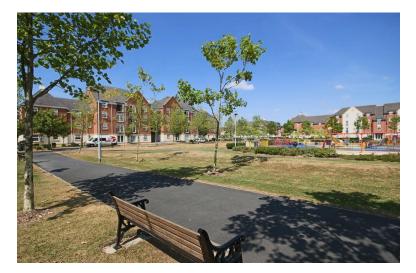

# redrose

**78 Guernsey Avenue** Buckshaw Village, Chorley, PR7 7AH

Situated on the first floor this 2 bedroom apartment is larger than average with two double bedrooms, en suite to the master, separate kitchen and large lounge overlooking landscaped gardens. The apartment is for sale with no onward chain and is a perfect first time buy or ideal investment.

Asking Price Of £115,000 EPC Rating '74'



78 Guernsey Avenue, Buckshaw Village, Chorley, PR7 7AH







# **Property Description**

## LOUNGE

4.39 x 3.66 Lovely, larger than average lounge with high quality laminate flooring throughout. UPVC double glazed patio doors with Juliet balcony overlooking landscaped gardens. Ceiling light point, radiator and door to hallway.

# KITCHEN

3.28 x 2.13 Fitted wall, base and drawer units with contrasting work surfaces. Integrated fridge, freezer and Washer Dryer, 4 ring hob with extractor hood over and electric oven. Stainless steel one and a half bowl sink with mixer tap over. Partially tiled elevations. Tiled flooring, downlights. UPVC double glazed window to rear aspect.

#### BATHROOM

Fitted with a modern three piece suite in white comprising of panelled bath with shower attachment, wash hand basin and WC. Chrome heated towel rail. Inset spot-li